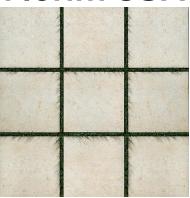

#### Florim USA Mood Wood

12 x 48 white

12 x 48 grey

12 x 48 beige

Florim USA Outdoor Earth

Moon White

Light Grey

Miami White