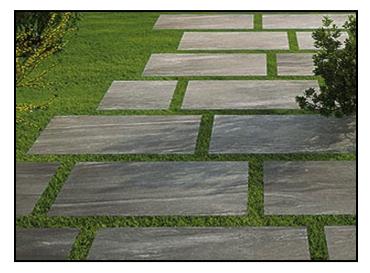

#### **Destination for use**

Garden

Pathways & Patios

Swimming Pools

Garage Floors

Pathways & Patios

Pathways & Patios

# **Installation Systems**

Gravel

Grass

Raised

Adhesive

| <b>ISTRUZIONI PER LA POSA SOPRAELEVATA</b> - INSTRUCTIONS FOR RAISED FLOOR INSTALLATION - INSTRUCTIONS POUR LA POSE SURÉLEVÉE<br>ANWEISUNGEN FÜR DIE DOPPELBODENVERLEGUNG <b>- УКАЗАНИЯ ПО УКЛАДКЕ В ВИДЕ ФАЛЬШПОЛА</b> |                                                                                                                                                                                                                                                                                                                                                                                                         |                                                                                                                                                                                                                                                                                                                                                                                                                                                                                                                                                                                                                                                                                                                                                                             |                                                                                                                                                                                                                                                                                                                                                                                                                                                                                                                                                    |
|-------------------------------------------------------------------------------------------------------------------------------------------------------------------------------------------------------------------------|---------------------------------------------------------------------------------------------------------------------------------------------------------------------------------------------------------------------------------------------------------------------------------------------------------------------------------------------------------------------------------------------------------|-----------------------------------------------------------------------------------------------------------------------------------------------------------------------------------------------------------------------------------------------------------------------------------------------------------------------------------------------------------------------------------------------------------------------------------------------------------------------------------------------------------------------------------------------------------------------------------------------------------------------------------------------------------------------------------------------------------------------------------------------------------------------------|----------------------------------------------------------------------------------------------------------------------------------------------------------------------------------------------------------------------------------------------------------------------------------------------------------------------------------------------------------------------------------------------------------------------------------------------------------------------------------------------------------------------------------------------------|
| Farmete                                                                                                                                                                                                                 | Altezza della sopraelevazione - Raise of the foot plan - Hauteur de la surélévation - Höhe des Doppelbodens - Высота монтажа                                                                                                                                                                                                                                                                            |                                                                                                                                                                                                                                                                                                                                                                                                                                                                                                                                                                                                                                                                                                                                                                             |                                                                                                                                                                                                                                                                                                                                                                                                                                                                                                                                                    |
| Formato<br>Size<br>Format<br>Format<br>Формат                                                                                                                                                                           | Fino a<br>Up to<br>Jusqu'à<br>Bis zu<br>Ao-2 cm                                                                                                                                                                                                                                                                                                                                                         | Tra 2 e 10 cm<br>From 2 to 10 cm<br>Entre 2 et 10 cm<br>2 bis 10 cm<br>Οτ 2 до 10 см                                                                                                                                                                                                                                                                                                                                                                                                                                                                                                                                                                                                                                                                                        | <b>Tra 10 e 30 cm</b><br>From 10 to 30 cm<br>Entre 10 et 30 cm<br>10 bis 30 cm<br>Οτ 10 до 30 см                                                                                                                                                                                                                                                                                                                                                                                                                                                   |
| 60x60                                                                                                                                                                                                                   | 4 SUPPORTI/LASTRA (3,4 SUPPORTI/MQ) 4 supports/slab (3,4 supports/mq) 4 supports / dalle (3,4 supports / m2) 4 Träger/Platte (3,4 Träger/qm) 4 опор/плитку (опоры/кв.м)                                                                                                                                                                                                                                 |                                                                                                                                                                                                                                                                                                                                                                                                                                                                                                                                                                                                                                                                                                                                                                             | 4 SUPPORTI/LASTRA (3,4 SUPPORTI/MQ) + APPLICAZIONE DOPPIA RETE IN FIBRA DI VETRO O FOGLIO DI ACCIAIO ZINCATO  4 supports/slab (3,4 supports/mq) + application of a double glass fibre net or a galvanised steel sheet  4 supports / dalle (3,4 supports / m2) + application double treillis en fibre de verre ou plaque de tôle zinguée  4 Träger/Platte (3,4 Träger/qm) + Aufkleben eines doppelten GFK-Netzes oder eines verzinkten Stahlblechs  4 опоры/плитку (3,4 опоры/кв.м) + двойная стекловолоконная сетка или стальной оцинкованный лист |
| 60x120<br>45x90                                                                                                                                                                                                         | 6 SUPPORTI/LASTRA (FORMATO 60x120: 3,4 SUPPORTI/MQ) (FORMATO 45x90: 6 SUPPORTI/MQ) 6 supports/slab (Size 60x120: 3,4 supports/mq) (Size 45x90: 6 supports/mq) 6 supports / dalle (Format 60x120: 3,4 supports / m2) (Format 45x90: 6 supports / m2) 6 Träger/Platte (Format 60x120: 3,4 Träger/qm) (Format 45x90: 6 Träger/qm 6 опор/плитку (формат 60x120: 3,4 опоры/кв.м) (формат 45x90: 6 опор/кв.м) | 6 SUPPORTI/LASTRA (FORMATO 60x120: 3,4 SUPPORTI/MQ) (FORMATO 45x90: 6 SUPPORTI/MQ) + APPLICAZIONE DOPPIA RETE IN FIBRA DI VETRO O FOGLIO DI ACCIAIO ZINCATO 6 supports/slob (Size 60x120: 3,4 supports/mq) (Size 45x90: 6 supports/mq) + application of a double glass fibre net or a galvanized steel sheet 6 supports / dalle (Format 60x120: 3,4 supports / m2) (Format 45x90: 6 supports / m2) + application double treillis en fibre de verre ou plaque de tôle zinguée 6 Träger/Platte (Format 60x120: 3, 4 Träger/qm) (Format 45x90: 6 Träger/qm) + Aufkleben eines doppelten GFK-Netzes oder eines verzinkten Stahlblechs 6 опор/плитку (формат 60x120: 3,4 опоры/кв.м) (формат 45x90: 6 опор/кв.м) + двойная стекловолоконная сетка или стальной оцинкованный лист |                                                                                                                                                                                                                                                                                                                                                                                                                                                                                                                                                    |
| 30x120<br>40x120                                                                                                                                                                                                        | 6 SUPPORTI/LASTRA (7 SUPPORTI/MQ) 6 supports/slab (7 supports/mq) 6 supports / dalle (7 supports / m2) 6 träger/Platte (7 träger/qm) 6 onop/плитку (7 onop/кв.м)                                                                                                                                                                                                                                        | 6 SUPPORTI/LASTRA (7 SUPPORTI/MQ)  + APPLICAZIONE DOPPIA RETE IN FIBRA DI VETRO O FOGLIO DI ACCIAIO ZINCATO 6 supports/slab (7 supports/ma) + application of a double glass fibre net or a galvanized steel sheet 6 supports / dalle (7 supports / m2) + application double treillis en fibre de verre ou plaque de tôle zinguée 6 Träger/Platte (7 Träger/qm) + Aufkleben eines doppelten GFK-Netzes oder eines verzinkten Stahlblechs 6 опор/плитку (7 опоруквым) + двойная стекловолоконная сетка или стальной оцинкованный лист                                                                                                                                                                                                                                         |                                                                                                                                                                                                                                                                                                                                                                                                                                                                                                                                                    |
| 75x75                                                                                                                                                                                                                   | 4 SUPPORTI/LASTRA (2,2 SUPPORTI/MQ) 4 supports/slab (2,2 supports/mq) 4 supports / dalle (2,2 supports / m2) 4 Träger/Platte (2,2 Träger/qm) 4 опоры/плитку (2,2 опоры/кв.м)                                                                                                                                                                                                                            | NON APPLICABILE<br>Not suitable<br>Non applicable<br>Nicht geeignet<br>не применяется                                                                                                                                                                                                                                                                                                                                                                                                                                                                                                                                                                                                                                                                                       |                                                                                                                                                                                                                                                                                                                                                                                                                                                                                                                                                    |