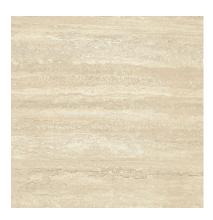

# KS Icon Travertine 12 x 24, 24 x 24 & 24 x 48

Crema

Cappuccino

Shell

Avorio

Walnut

Silver

Pearl