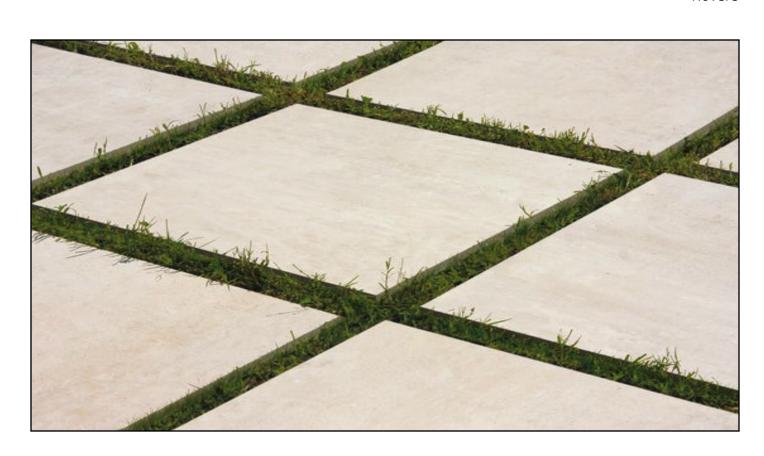

#### **Destination for use**

Garden

Pathways & Patios

Swimming Pools

Garage Floors

Pathways & Patios

Pathways & Patios

# **Installation Systems**

Gravel

Grass

Raised

Adhesive

| <b>ISTRUZIONI PER LA POSA SOPRAELEVATA</b> - INSTRUCTIONS FOR RAISED FLOOR INSTALLATION - INSTRUCTIONS POUR LA POSE SURÉLEVÉE<br>ANWEISUNGEN FÜR DIE DOPPELBODENVERLEGUNG <b>- УКАЗАНИЯ ПО УКЛАДКЕ В ВИДЕ ФАЛЬШПОЛА</b> |                                                                                                                                                                                                                                                                                                                                                                                                         |                                                                                                                                                                                                                                                                                                                                                                                                                                                                                                                                                                                                                                                                                                                                                                             |                                                                                                                                                                                                                                                                                                                                                                                                                                                                                                                                                    |
|-------------------------------------------------------------------------------------------------------------------------------------------------------------------------------------------------------------------------|---------------------------------------------------------------------------------------------------------------------------------------------------------------------------------------------------------------------------------------------------------------------------------------------------------------------------------------------------------------------------------------------------------|-----------------------------------------------------------------------------------------------------------------------------------------------------------------------------------------------------------------------------------------------------------------------------------------------------------------------------------------------------------------------------------------------------------------------------------------------------------------------------------------------------------------------------------------------------------------------------------------------------------------------------------------------------------------------------------------------------------------------------------------------------------------------------|----------------------------------------------------------------------------------------------------------------------------------------------------------------------------------------------------------------------------------------------------------------------------------------------------------------------------------------------------------------------------------------------------------------------------------------------------------------------------------------------------------------------------------------------------|
| Farmete                                                                                                                                                                                                                 | Altezza della sopraelevazione - Raise of the foot plan - Hauteur de la surélévation - Höhe des Doppelbodens - Высота монтажа                                                                                                                                                                                                                                                                            |                                                                                                                                                                                                                                                                                                                                                                                                                                                                                                                                                                                                                                                                                                                                                                             |                                                                                                                                                                                                                                                                                                                                                                                                                                                                                                                                                    |
| Formato<br>Size<br>Format<br>Format<br>Формат                                                                                                                                                                           | Fino a<br>Up to<br>Jusqu'à<br>Bis zu<br>Ao-2 cm                                                                                                                                                                                                                                                                                                                                                         | Tra 2 e 10 cm<br>From 2 to 10 cm<br>Entre 2 et 10 cm<br>2 bis 10 cm<br>Οτ 2 до 10 см                                                                                                                                                                                                                                                                                                                                                                                                                                                                                                                                                                                                                                                                                        | <b>Tra 10 e 30 cm</b><br>From 10 to 30 cm<br>Entre 10 et 30 cm<br>10 bis 30 cm<br>Οτ 10 до 30 см                                                                                                                                                                                                                                                                                                                                                                                                                                                   |
| 60x60                                                                                                                                                                                                                   | 4 SUPPORTI/LASTRA (3,4 SUPPORTI/MQ) 4 supports/slab (3,4 supports/mq) 4 supports / dalle (3,4 supports / m2) 4 Träger/Platte (3,4 Träger/qm) 4 опор/плитку (опоры/кв.м)                                                                                                                                                                                                                                 |                                                                                                                                                                                                                                                                                                                                                                                                                                                                                                                                                                                                                                                                                                                                                                             | 4 SUPPORTI/LASTRA (3,4 SUPPORTI/MQ) + APPLICAZIONE DOPPIA RETE IN FIBRA DI VETRO O FOGLIO DI ACCIAIO ZINCATO  4 supports/slab (3,4 supports/mq) + application of a double glass fibre net or a galvanised steel sheet  4 supports / dalle (3,4 supports / m2) + application double treillis en fibre de verre ou plaque de tôle zinguée  4 Träger/Platte (3,4 Träger/qm) + Aufkleben eines doppelten GFK-Netzes oder eines verzinkten Stahlblechs  4 опоры/плитку (3,4 опоры/кв.м) + двойная стекловолоконная сетка или стальной оцинкованный лист |
| 60x120<br>45x90                                                                                                                                                                                                         | 6 SUPPORTI/LASTRA (FORMATO 60x120: 3,4 SUPPORTI/MQ) (FORMATO 45x90: 6 SUPPORTI/MQ) 6 supports/slab (Size 60x120: 3,4 supports/mq) (Size 45x90: 6 supports/mq) 6 supports / dalle (Format 60x120: 3,4 supports / m2) (Format 45x90: 6 supports / m2) 6 Träger/Platte (Format 60x120: 3,4 Träger/qm) (Format 45x90: 6 Träger/qm 6 опор/плитку (формат 60x120: 3,4 опоры/кв.м) (формат 45x90: 6 опор/кв.м) | 6 SUPPORTI/LASTRA (FORMATO 60x120: 3,4 SUPPORTI/MQ) (FORMATO 45x90: 6 SUPPORTI/MQ) + APPLICAZIONE DOPPIA RETE IN FIBRA DI VETRO O FOGLIO DI ACCIAIO ZINCATO 6 supports/slob (Size 60x120: 3,4 supports/mq) (Size 45x90: 6 supports/mq) + application of a double glass fibre net or a galvanized steel sheet 6 supports / dalle (Format 60x120: 3,4 supports / m2) (Format 45x90: 6 supports / m2) + application double treillis en fibre de verre ou plaque de tôle zinguée 6 Träger/Platte (Format 60x120: 3, 4 Träger/qm) (Format 45x90: 6 Träger/qm) + Aufkleben eines doppelten GFK-Netzes oder eines verzinkten Stahlblechs 6 опор/плитку (формат 60x120: 3,4 опоры/кв.м) (формат 45x90: 6 опор/кв.м) + двойная стекловолоконная сетка или стальной оцинкованный лист |                                                                                                                                                                                                                                                                                                                                                                                                                                                                                                                                                    |
| 30x120<br>40x120                                                                                                                                                                                                        | 6 SUPPORTI/LASTRA (7 SUPPORTI/MQ) 6 supports/slab (7 supports/mq) 6 supports / dalle (7 supports / m2) 6 träger/Platte (7 träger/qm) 6 onop/плитку (7 onop/кв.м)                                                                                                                                                                                                                                        | 6 SUPPORTI/LASTRA (7 SUPPORTI/MQ)  + APPLICAZIONE DOPPIA RETE IN FIBRA DI VETRO O FOGLIO DI ACCIAIO ZINCATO 6 supports/slab (7 supports/ma) + application of a double glass fibre net or a galvanized steel sheet 6 supports / dalle (7 supports / m2) + application double treillis en fibre de verre ou plaque de tôle zinguée 6 Träger/Platte (7 Träger/qm) + Aufkleben eines doppelten GFK-Netzes oder eines verzinkten Stahlblechs 6 опор/плитку (7 опоруквым) + двойная стекловолоконная сетка или стальной оцинкованный лист                                                                                                                                                                                                                                         |                                                                                                                                                                                                                                                                                                                                                                                                                                                                                                                                                    |
| 75x75                                                                                                                                                                                                                   | 4 SUPPORTI/LASTRA (2,2 SUPPORTI/MQ) 4 supports/slab (2,2 supports/mq) 4 supports / dalle (2,2 supports / m2) 4 Träger/Platte (2,2 Träger/qm) 4 опоры/плитку (2,2 опоры/кв.м)                                                                                                                                                                                                                            | NON APPLICABILE<br>Not suitable<br>Non applicable<br>Nicht geeignet<br>не применяется                                                                                                                                                                                                                                                                                                                                                                                                                                                                                                                                                                                                                                                                                       |                                                                                                                                                                                                                                                                                                                                                                                                                                                                                                                                                    |