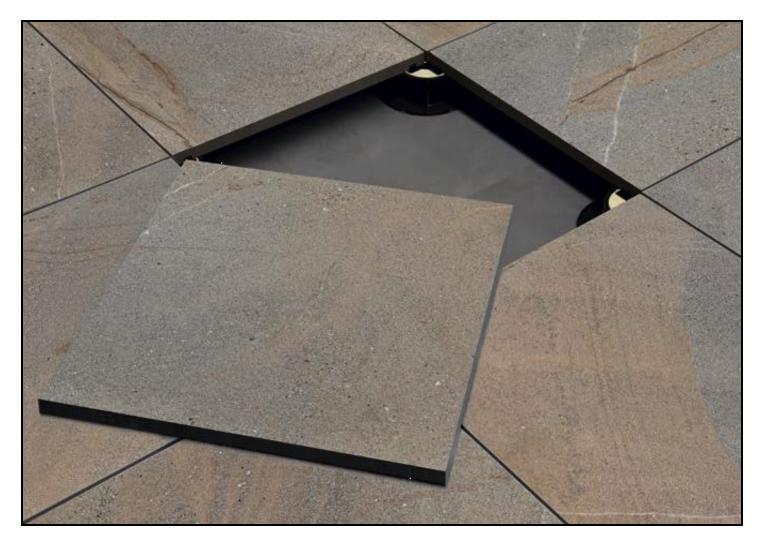

# **Installation Systems**

Gravel

Grass

Raised

Adhesive

| <b>ISTRUZIONI PER LA POSA SOPRAELEVATA</b> - INSTRUCTIONS FOR RAISED FLOOR INSTALLATION - INSTRUCTIONS POUR LA POSE SURÉLEVÉE<br>ANWEISUNGEN FÜR DIE DOPPELBODENVERLEGUNG <b>- УКАЗАНИЯ ПО УКЛАДКЕ В ВИДЕ ФАЛЬШПОЛА</b> |                                                                                                                                                                                                                                                                                                                                                                                                         |                                                                                                                                                                                                                                                                                                                                                                                                                                                                                                                                                                                                                                                                                                                                                                             |                                                                                                                                                                                                                                                                                                                                                                                                                                                                                                                                                    |
|-------------------------------------------------------------------------------------------------------------------------------------------------------------------------------------------------------------------------|---------------------------------------------------------------------------------------------------------------------------------------------------------------------------------------------------------------------------------------------------------------------------------------------------------------------------------------------------------------------------------------------------------|-----------------------------------------------------------------------------------------------------------------------------------------------------------------------------------------------------------------------------------------------------------------------------------------------------------------------------------------------------------------------------------------------------------------------------------------------------------------------------------------------------------------------------------------------------------------------------------------------------------------------------------------------------------------------------------------------------------------------------------------------------------------------------|----------------------------------------------------------------------------------------------------------------------------------------------------------------------------------------------------------------------------------------------------------------------------------------------------------------------------------------------------------------------------------------------------------------------------------------------------------------------------------------------------------------------------------------------------|
| Farmete                                                                                                                                                                                                                 | Altezza della sopraelevazione - Raise of the foot plan - Hauteur de la surélévation - Höhe des Doppelbodens - Высота монтажа                                                                                                                                                                                                                                                                            |                                                                                                                                                                                                                                                                                                                                                                                                                                                                                                                                                                                                                                                                                                                                                                             |                                                                                                                                                                                                                                                                                                                                                                                                                                                                                                                                                    |
| Formato<br>Size<br>Format<br>Format<br>Формат                                                                                                                                                                           | Fino a<br>Up to<br>Jusqu'à<br>Bis zu<br>Ao-2 cm                                                                                                                                                                                                                                                                                                                                                         | Tra 2 e 10 cm<br>From 2 to 10 cm<br>Entre 2 et 10 cm<br>2 bis 10 cm<br>Οτ 2 до 10 см                                                                                                                                                                                                                                                                                                                                                                                                                                                                                                                                                                                                                                                                                        | <b>Tra 10 e 30 cm</b><br>From 10 to 30 cm<br>Entre 10 et 30 cm<br>10 bis 30 cm<br>Οτ 10 до 30 см                                                                                                                                                                                                                                                                                                                                                                                                                                                   |
| 60x60                                                                                                                                                                                                                   | 4 SUPPORTI/LASTRA (3,4 SUPPORTI/MQ) 4 supports/slab (3,4 supports/mq) 4 supports / dalle (3,4 supports / m2) 4 Träger/Platte (3,4 Träger/qm) 4 опор/плитку (опоры/кв.м)                                                                                                                                                                                                                                 |                                                                                                                                                                                                                                                                                                                                                                                                                                                                                                                                                                                                                                                                                                                                                                             | 4 SUPPORTI/LASTRA (3,4 SUPPORTI/MQ) + APPLICAZIONE DOPPIA RETE IN FIBRA DI VETRO O FOGLIO DI ACCIAIO ZINCATO  4 supports/slab (3,4 supports/mq) + application of a double glass fibre net or a galvanised steel sheet  4 supports / dalle (3,4 supports / m2) + application double treillis en fibre de verre ou plaque de tôle zinguée  4 Träger/Platte (3,4 Träger/qm) + Aufkleben eines doppelten GFK-Netzes oder eines verzinkten Stahlblechs  4 опоры/плитку (3,4 опоры/кв.м) + двойная стекловолоконная сетка или стальной оцинкованный лист |
| 60x120<br>45x90                                                                                                                                                                                                         | 6 SUPPORTI/LASTRA (FORMATO 60x120: 3,4 SUPPORTI/MQ) (FORMATO 45x90: 6 SUPPORTI/MQ) 6 supports/slab (Size 60x120: 3,4 supports/mq) (Size 45x90: 6 supports/mq) 6 supports / dalle (Format 60x120: 3,4 supports / m2) (Format 45x90: 6 supports / m2) 6 Träger/Platte (Format 60x120: 3,4 Träger/qm) (Format 45x90: 6 Träger/qm 6 опор/плитку (формат 60x120: 3,4 опоры/кв.м) (формат 45x90: 6 опор/кв.м) | 6 SUPPORTI/LASTRA (FORMATO 60x120: 3,4 SUPPORTI/MQ) (FORMATO 45x90: 6 SUPPORTI/MQ) + APPLICAZIONE DOPPIA RETE IN FIBRA DI VETRO O FOGLIO DI ACCIAIO ZINCATO 6 supports/slob (Size 60x120: 3,4 supports/mq) (Size 45x90: 6 supports/mq) + application of a double glass fibre net or a galvanized steel sheet 6 supports / dalle (Format 60x120: 3,4 supports / m2) (Format 45x90: 6 supports / m2) + application double treillis en fibre de verre ou plaque de tôle zinguée 6 Träger/Platte (Format 60x120: 3, 4 Träger/qm) (Format 45x90: 6 Träger/qm) + Aufkleben eines doppelten GFK-Netzes oder eines verzinkten Stahlblechs 6 опор/плитку (формат 60x120: 3,4 опоры/кв.м) (формат 45x90: 6 опор/кв.м) + двойная стекловолоконная сетка или стальной оцинкованный лист |                                                                                                                                                                                                                                                                                                                                                                                                                                                                                                                                                    |
| 30x120<br>40x120                                                                                                                                                                                                        | 6 SUPPORTI/LASTRA (7 SUPPORTI/MQ) 6 supports/slab (7 supports/mq) 6 supports / dalle (7 supports / m2) 6 träger/Platte (7 träger/qm) 6 onop/плитку (7 onop/кв.м)                                                                                                                                                                                                                                        | 6 SUPPORTI/LASTRA (7 SUPPORTI/MQ)  + APPLICAZIONE DOPPIA RETE IN FIBRA DI VETRO O FOGLIO DI ACCIAIO ZINCATO 6 supports/slab (7 supports/ma) + application of a double glass fibre net or a galvanized steel sheet 6 supports / dalle (7 supports / m2) + application double treillis en fibre de verre ou plaque de tôle zinguée 6 Träger/Platte (7 Träger/qm) + Aufkleben eines doppelten GFK-Netzes oder eines verzinkten Stahlblechs 6 опор/плитку (7 опоруквым) + двойная стекловолоконная сетка или стальной оцинкованный лист                                                                                                                                                                                                                                         |                                                                                                                                                                                                                                                                                                                                                                                                                                                                                                                                                    |
| 75x75                                                                                                                                                                                                                   | 4 SUPPORTI/LASTRA (2,2 SUPPORTI/MQ) 4 supports/slab (2,2 supports/mq) 4 supports / dalle (2,2 supports / m2) 4 Träger/Platte (2,2 Träger/qm) 4 опоры/плитку (2,2 опоры/кв.м)                                                                                                                                                                                                                            | NON APPLICABILE<br>Not suitable<br>Non applicable<br>Nicht geeignet<br>не применяется                                                                                                                                                                                                                                                                                                                                                                                                                                                                                                                                                                                                                                                                                       |                                                                                                                                                                                                                                                                                                                                                                                                                                                                                                                                                    |