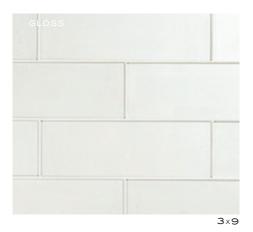

HIGHBALL | 67/8x21/4 (MESH MOUNTED)

3×6

6×12

FLUIE HERRINGBONE | 3/16X4//8 (MESH MOUNTED)

TUMBLER | 41/2x21/2 (MESH MOUNTED)

(MESH MOUNTED)

HIGHBALL | 67/8x21/4 (MESH MOUNTED)

6×12

TUMBLER | 41/2x21/2 (MESH MOUNTED)

3×9

FLUTE STACKED | 3/16x47/8 (MESH MOUNTED)

HIGHBALL | 67/8x21/4 (MESH MOUNTED)

3×6

6×12

(MESH MOUNTED)

TUMBLER | 41/2x21/2 (MESH MOUNTED)

FLUTE STACKED | 3/16X47/8 (MESH MOUNTED)

HIGHBALL | 67/8x21/4 (MESH MOUNTED)

3×6

6×12

(MESH MOUNTED)

TUMBLER | 41/2x21/2 (MESH MOUNTED)

(MESH MOUNTED)

HIGHBALL | 67/8x21/4 (MESH MOUNTED)