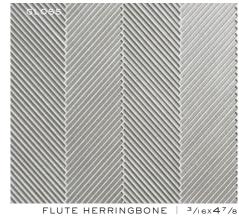

FLUTE HERRINGBONE | 3/16x47/8 (MESH MOUNTED)

TUMBLER | 41/2x21/2 (MESH MOUNTED)

(MESH MOUNTED)

(MESH MOUNTED)

6×12

(MESH MOUNTED)

TUMBLER | 41/2x21/2 (MESH MOUNTED)

FLUTE STACKED | 3/16X47/8 (MESH MOUNTED)

HIGHBALL | 67/8x21/4 (MESH MOUNTED)

3×6

6×12

FLUIE HERRINGBONE | 3/16X4//8 (MESH MOUNTED)

TUMBLER | 41/2x21/2 (MESH MOUNTED)

(MESH MOUNTED)

HIGHBALL | 67/8x21/4 (MESH MOUNTED)

6×12

FLUTE STACKED | 3/16X47/8 (MESH MOUNTED)

HIGHBALL | 67/8x21/4 (MESH MOUNTED)

3×6

6×12

(MESH MOUNTED)

TUMBLER | 41/2x21/2 (MESH MOUNTED)

(MESH MOUNTED)

HIGHBALL | 67/8x21/4 (MESH MOUNTED)