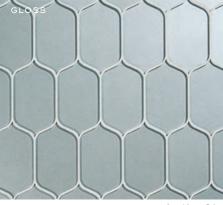

FLUTE HERRINGBONE | 3/16x47/8 (MESH MOUNTED)

TUMBLER | 41/2x21/2 (MESH MOUNTED)

(MESH MOUNTED)

(MESH MOUNTED)

6×12

(MESH MOUNTED)

TUMBLER | 41/2x21/2 (MESH MOUNTED)

FLUTE STACKED | 3/16X47/8 (MESH MOUNTED)

HIGHBALL | 67/8x21/4 (MESH MOUNTED)

3×6

6×12

FLUIE HERRINGBONE | 3/16X4//8 (MESH MOUNTED)

TUMBLER | 41/2x21/2 (MESH MOUNTED)

(MESH MOUNTED)

HIGHBALL | 67/8x21/4 (MESH MOUNTED)

6×12

(MESH MOUNTED)

TUMBLER | 41/2x21/2 (MESH MOUNTED)

FLUTE STACKED | 3/16x47/8 (MESH MOUNTED)

HIGHBALL | 67/8x21/4 (MESH MOUNTED)

GLOSS

6×12

(ABOVE): HIGHBALL IN BERGAMOT SILK CREDIT: KRISTINE KAY INTERIORS / DAVID SPARKS PHOTOGRAPHY

TUMBLER | 41/2x21/2 (MESH MOUNTED)

3×9

FLUTE STACKED | 3/16x47/8 (MESH MOUNTED)

HIGHBALL | 67/8x21/4 (MESH MOUNTED)

3×6

6×12

(MESH MOUNTED)

TUMBLER | 41/2x21/2 (MESH MOUNTED)

FLUTE STACKED | 3/16X47/8 (MESH MOUNTED)

HIGHBALL | 67/8x21/4 (MESH MOUNTED)

3×6

6×12

(MESH MOUNTED)

TUMBLER | 41/2x21/2 (MESH MOUNTED)

(MESH MOUNTED)

HIGHBALL | 67/8x21/4 (MESH MOUNTED)

6×12

(MESH MOUNTED)

TUMBLER | 41/2x21/2 (MESH MOUNTED)

FLUTE STACKED | 3/16X47/8 (MESH MOUNTED)

HIGHBALL | 67/8x21/4 (MESH MOUNTED)

6×12