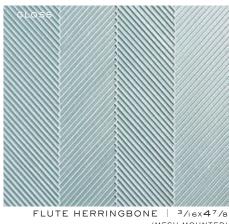

FLUTE HERRINGBONE | 3/16x47/8 (MESH MOUNTED)

TUMBLER | 41/2x21/2 (MESH MOUNTED)

(MESH MOUNTED)

(MESH MOUNTED)

6×12

(MESH MOUNTED)

TUMBLER | 41/2x21/2 (MESH MOUNTED)

FLUTE STACKED | 3/16X47/8 (MESH MOUNTED)

HIGHBALL | 67/8x21/4 (MESH MOUNTED)

3×6

6×12

FLUIE HERRINGBONE | 3/16X4//8 (MESH MOUNTED)

TUMBLER | 41/2x21/2 (MESH MOUNTED)

(MESH MOUNTED)

HIGHBALL | 67/8x21/4 (MESH MOUNTED)

6×12