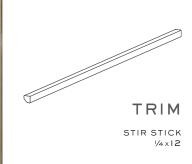

AT-A-GLANCE

- 8 COLORS AVAILABLE IN GLOSS AND SILK
- 6 SIZES: 3x6, 3x9, 6x12, HIGHBALL, TUMBLER, FLUTE
- STIR STICK TRIM
- SHIPS WITHIN 24-48 HOURS

#### JUST SO YOU KNOW. . .

- Astoria Flute is 4mm thick. All other sizes 8mm thick.
- Highball, Tumbler and Flute are mesh mounted
- Must be cut very slowly to achieve the best cut
- "Stir Stick" is a finish trim shown in photo above
- Variation in color and metallic texture such as small imperfections (lines, dots, wrinkles) in the backing may be present and can be visible once installed. These are natural characteristics of the handcrafted process and do not affect the integrity of the tile.