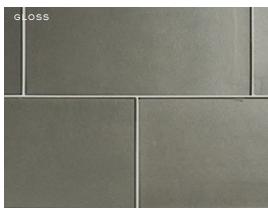

TUMBLER | 41/2x21/2 (MESH MOUNTED)

3×9

FLUTE STACKED | 3/16x47/8 (MESH MOUNTED)

HIGHBALL | 67/8x21/4 (MESH MOUNTED)

3×6

6×12

(MESH MOUNTED)

TUMBLER | 41/2x21/2 (MESH MOUNTED)

FLUTE STACKED | 3/16X47/8 (MESH MOUNTED)

HIGHBALL | 67/8x21/4 (MESH MOUNTED)

3×6

6×12

(MESH MOUNTED)

TUMBLER | 41/2x21/2 (MESH MOUNTED)

(MESH MOUNTED)

HIGHBALL | 67/8x21/4 (MESH MOUNTED)