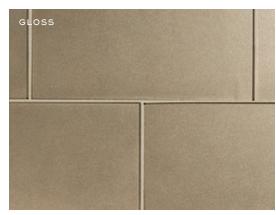

HIGHBALL | 67/8x21/4 (MESH MOUNTED)

3×6

6×12

FLUIE HERRINGBONE | 3/16X4//8 (MESH MOUNTED)

TUMBLER | 41/2x21/2 (MESH MOUNTED)

(MESH MOUNTED)

HIGHBALL | 67/8x21/4 (MESH MOUNTED)

6×12

TUMBLER | 41/2x21/2 (MESH MOUNTED)

3×9

FLUTE STACKED | 3/16x47/8 (MESH MOUNTED)

HIGHBALL | 67/8x21/4 (MESH MOUNTED)

3×6

6×12

(MESH MOUNTED)

TUMBLER | 41/2x21/2 (MESH MOUNTED)

FLUTE STACKED | 3/16X47/8 (MESH MOUNTED)

HIGHBALL | 67/8x21/4 (MESH MOUNTED)

3×6

6×12

(MESH MOUNTED)

TUMBLER | 41/2x21/2 (MESH MOUNTED)

(MESH MOUNTED)

HIGHBALL | 67/8x21/4 (MESH MOUNTED)

6×12

(MESH MOUNTED)

TUMBLER | 41/2x21/2 (MESH MOUNTED)

FLUTE STACKED | 3/16X47/8 (MESH MOUNTED)

HIGHBALL | 67/8x21/4 (MESH MOUNTED)

6×12