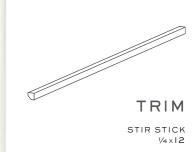

AT-A-GLANCE

- 8 COLORS AVAILABLE IN GLOSS AND SILK
- 6 SIZES: 3x6, 3x9, 6x12, HIGHBALL, TUMBLER, FLUTE
- STIR STICK TRIM
- SHIPS WITHIN 24-48 HOURS

#### JUST SO YOU KNOW. . .

- Astoria Flute is 4mm thick. All other sizes 8mm thick.
- Highball, Tumbler and Flute are mesh mounted
- Must be cut very slowly to achieve the best cut
- "Stir Stick" is a finish trim shown in photo above
- Variation in color and metallic texture such as small imperfections (lines, dots, wrinkles) in the backing may be present and can be visible once installed. These are natural characteristics of the handcrafted process and do not affect the integrity of the tile.