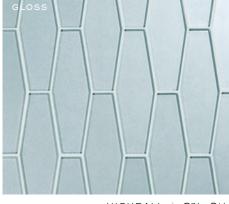

AT-A-GLANCE

- 8 COLORS AVAILABLE IN GLOSS AND SILK
- 6 SIZES: 3x6, 3x9, 6x12, HIGHBALL, TUMBLER, FLUTE
- STIR STICK TRIM
- SHIPS WITHIN 24-48 HOURS