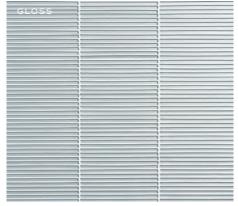

FLUTE HERRINGBONE | 3/16x47/8 (MESH MOUNTED)

TUMBLER | 41/2x21/2 (MESH MOUNTED)

(MESH MOUNTED)

(MESH MOUNTED)

6×12

(MESH MOUNTED)

TUMBLER | 41/2x21/2 (MESH MOUNTED)

FLUTE STACKED | 3/16X47/8 (MESH MOUNTED)

HIGHBALL | 67/8x21/4 (MESH MOUNTED)

3×6

6×12

FLUIE HERRINGBONE | 3/16X4//8 (MESH MOUNTED)

TUMBLER | 41/2x21/2 (MESH MOUNTED)

(MESH MOUNTED)

HIGHBALL | 67/8x21/4 (MESH MOUNTED)

6×12

(MESH MOUNTED)

TUMBLER | 41/2x21/2 (MESH MOUNTED)

FLUTE STACKED | 3/16x47/8 (MESH MOUNTED)

HIGHBALL | 67/8x21/4 (MESH MOUNTED)

GLOSS

6×12

(ABOVE): HIGHBALL IN BERGAMOT SILK CREDIT: KRISTINE KAY INTERIORS / DAVID SPARKS PHOTOGRAPHY

TUMBLER | 41/2x21/2 (MESH MOUNTED)

3×9

FLUTE STACKED | 3/16x47/8 (MESH MOUNTED)

HIGHBALL | 67/8x21/4 (MESH MOUNTED)

3×6

6×12

(MESH MOUNTED)

TUMBLER | 41/2x21/2 (MESH MOUNTED)

FLUTE STACKED | 3/16X47/8 (MESH MOUNTED)

HIGHBALL | 67/8x21/4 (MESH MOUNTED)

3×6

6×12

(MESH MOUNTED)

TUMBLER | 41/2x21/2 (MESH MOUNTED)

(MESH MOUNTED)

HIGHBALL | 67/8x21/4 (MESH MOUNTED)

6×12

(MESH MOUNTED)

TUMBLER | 41/2x21/2 (MESH MOUNTED)

FLUTE STACKED | 3/16X47/8 (MESH MOUNTED)

HIGHBALL | 67/8x21/4 (MESH MOUNTED)

6×12