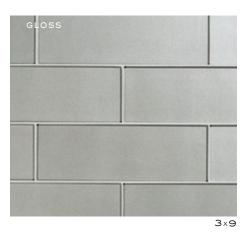

TUMBLER | 41/2x21/2 (MESH MOUNTED)

3×9

FLUTE STACKED | 3/16x47/8 (MESH MOUNTED)

HIGHBALL | 67/8x21/4 (MESH MOUNTED)

3×6

6×12

(MESH MOUNTED)

TUMBLER | 41/2x21/2 (MESH MOUNTED)

AT-A-GLANCE

- 8 COLORS AVAILABLE IN GLOSS AND SILK
- 6 SIZES: 3x6, 3x9, 6x12, HIGHBALL, TUMBLER, FLUTE
- STIR STICK TRIM
- SHIPS WITHIN 24-48 HOURS