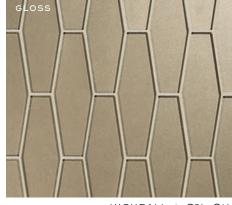

FLUTE HERRINGBONE | 3/16x47/8 (MESH MOUNTED)

TUMBLER | 41/2x21/2 (MESH MOUNTED)

(MESH MOUNTED)

(MESH MOUNTED)

6×12

(MESH MOUNTED)

TUMBLER | 41/2x21/2 (MESH MOUNTED)

FLUTE STACKED | 3/16X47/8 (MESH MOUNTED)

HIGHBALL | 67/8x21/4 (MESH MOUNTED)

3×6

6×12

FLUIE HERRINGBONE | 3/16X4//8 (MESH MOUNTED)

TUMBLER | 41/2x21/2 (MESH MOUNTED)

(MESH MOUNTED)

HIGHBALL | 67/8x21/4 (MESH MOUNTED)

6×12

(MESH MOUNTED)

TUMBLER | 41/2x21/2 (MESH MOUNTED)

FLUTE STACKED | 3/16x47/8 (MESH MOUNTED)

HIGHBALL | 67/8x21/4 (MESH MOUNTED)

GLOSS

6×12

(ABOVE): HIGHBALL IN BERGAMOT SILK CREDIT: KRISTINE KAY INTERIORS / DAVID SPARKS PHOTOGRAPHY

TUMBLER | 41/2x21/2 (MESH MOUNTED)

3×9

FLUTE STACKED | 3/16x47/8 (MESH MOUNTED)

HIGHBALL | 67/8x21/4 (MESH MOUNTED)

3×6

6×12

(MESH MOUNTED)

TUMBLER | 41/2x21/2 (MESH MOUNTED)

FLUTE STACKED | 3/16X47/8 (MESH MOUNTED)

HIGHBALL | 67/8x21/4 (MESH MOUNTED)

3×6

6×12

(MESH MOUNTED)

TUMBLER | 41/2x21/2 (MESH MOUNTED)

(MESH MOUNTED)

HIGHBALL | 67/8x21/4 (MESH MOUNTED)

6×12

(MESH MOUNTED)

TUMBLER | 41/2x21/2 (MESH MOUNTED)

FLUTE STACKED | 3/16X47/8 (MESH MOUNTED)

HIGHBALL | 67/8x21/4 (MESH MOUNTED)

6×12