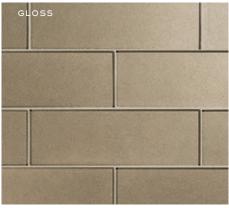

HIGHBALL | 67/8x21/4 (MESH MOUNTED)

3×6

6×12

FLUIE HERRINGBONE | 3/16X4//8 (MESH MOUNTED)

TUMBLER | 41/2x21/2 (MESH MOUNTED)

(MESH MOUNTED)

HIGHBALL | 67/8x21/4 (MESH MOUNTED)

6×12

(MESH MOUNTED)

TUMBLER | 41/2x21/2 (MESH MOUNTED)

FLUTE STACKED | 3/16x47/8 (MESH MOUNTED)

HIGHBALL | 67/8x21/4 (MESH MOUNTED)

GLOSS

6×12

(ABOVE): HIGHBALL IN BERGAMOT SILK CREDIT: KRISTINE KAY INTERIORS / DAVID SPARKS PHOTOGRAPHY

TUMBLER | 41/2x21/2 (MESH MOUNTED)

3×9

FLUTE STACKED | 3/16x47/8 (MESH MOUNTED)

HIGHBALL | 67/8x21/4 (MESH MOUNTED)

3×6

6×12

(MESH MOUNTED)

TUMBLER | 41/2x21/2 (MESH MOUNTED)

FLUTE STACKED | 3/16X47/8 (MESH MOUNTED)

HIGHBALL | 67/8x21/4 (MESH MOUNTED)

3×6

6×12

(MESH MOUNTED)

TUMBLER | 41/2x21/2 (MESH MOUNTED)

(MESH MOUNTED)

HIGHBALL | 67/8x21/4 (MESH MOUNTED)

6×12

(MESH MOUNTED)

TUMBLER | 41/2x21/2 (MESH MOUNTED)

FLUTE STACKED | 3/16X47/8 (MESH MOUNTED)

HIGHBALL | 67/8x21/4 (MESH MOUNTED)

6×12

AT-A-GLANCE

- 8 COLORS AVAILABLE IN GLOSS AND SILK
- 6 SIZES: 3x6, 3x9, 6x12, HIGHBALL, TUMBLER, FLUTE
- STIR STICK TRIM
- SHIPS WITHIN 24-48 HOURS