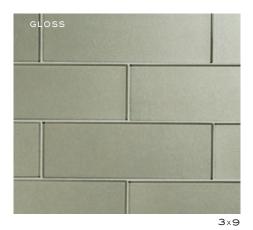

TUMBLER | 41/2x21/2 (MESH MOUNTED)

3×9

FLUTE STACKED | 3/16x47/8 (MESH MOUNTED)

HIGHBALL | 67/8x21/4 (MESH MOUNTED)

3×6

6×12

(MESH MOUNTED)

TUMBLER | 41/2x21/2 (MESH MOUNTED)