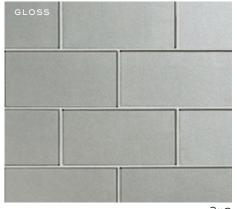

FLUTE HERRINGBONE | 3/16x47/8 (MESH MOUNTED)

TUMBLER | 41/2x21/2 (MESH MOUNTED)

(MESH MOUNTED)

(MESH MOUNTED)

6×12

(MESH MOUNTED)

TUMBLER | 41/2x21/2 (MESH MOUNTED)

FLUTE STACKED | 3/16X47/8 (MESH MOUNTED)

HIGHBALL | 67/8x21/4 (MESH MOUNTED)

3×6

6×12

FLUIE HERRINGBONE | 3/16X4//8 (MESH MOUNTED)

TUMBLER | 41/2x21/2 (MESH MOUNTED)

(MESH MOUNTED)

HIGHBALL | 67/8x21/4 (MESH MOUNTED)

6×12

(MESH MOUNTED)

TUMBLER | 41/2x21/2 (MESH MOUNTED)

FLUTE STACKED | 3/16x47/8 (MESH MOUNTED)

HIGHBALL | 67/8x21/4 (MESH MOUNTED)

GLOSS

6×12

(ABOVE): HIGHBALL IN BERGAMOT SILK CREDIT: KRISTINE KAY INTERIORS / DAVID SPARKS PHOTOGRAPHY

TUMBLER | 41/2x21/2 (MESH MOUNTED)

3×9

FLUTE STACKED | 3/16x47/8 (MESH MOUNTED)

HIGHBALL | 67/8x21/4 (MESH MOUNTED)

3×6

6×12

(MESH MOUNTED)

TUMBLER | 41/2x21/2 (MESH MOUNTED)

FLUTE STACKED | 3/16X47/8 (MESH MOUNTED)

HIGHBALL | 67/8x21/4 (MESH MOUNTED)

3×6

6×12

(MESH MOUNTED)

TUMBLER | 41/2x21/2 (MESH MOUNTED)

(MESH MOUNTED)

HIGHBALL | 67/8x21/4 (MESH MOUNTED)

6×12

(MESH MOUNTED)

TUMBLER | 41/2x21/2 (MESH MOUNTED)

FLUTE STACKED | 3/16X47/8 (MESH MOUNTED)

HIGHBALL | 67/8x21/4 (MESH MOUNTED)

6×12