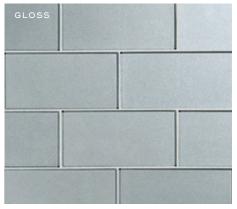

HIGHBALL | 67/8x21/4 (MESH MOUNTED)

3×6

6×12

FLUIE HERRINGBONE | 3/16X4//8 (MESH MOUNTED)

TUMBLER | 41/2x21/2 (MESH MOUNTED)

(MESH MOUNTED)

HIGHBALL | 67/8x21/4 (MESH MOUNTED)

6×12

TUMBLER | 41/2x21/2 (MESH MOUNTED)

3×9

FLUTE STACKED | 3/16x47/8 (MESH MOUNTED)

HIGHBALL | 67/8x21/4 (MESH MOUNTED)

3×6

6×12

(MESH MOUNTED)

TUMBLER | 41/2x21/2 (MESH MOUNTED)

FLUTE STACKED | 3/16X47/8 (MESH MOUNTED)

HIGHBALL | 67/8x21/4 (MESH MOUNTED)

3×6

6×12

(MESH MOUNTED)

TUMBLER | 41/2x21/2 (MESH MOUNTED)

(MESH MOUNTED)

HIGHBALL | 67/8x21/4 (MESH MOUNTED)