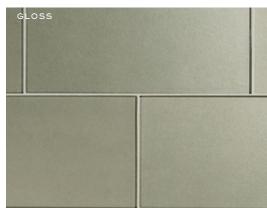

(MESH MOUNTED)

TUMBLER | 41/2x21/2 (MESH MOUNTED)

FLUTE STACKED | 3/16x47/8 (MESH MOUNTED)

HIGHBALL | 67/8x21/4 (MESH MOUNTED)

GLOSS

6×12

(ABOVE): HIGHBALL IN BERGAMOT SILK CREDIT: KRISTINE KAY INTERIORS / DAVID SPARKS PHOTOGRAPHY