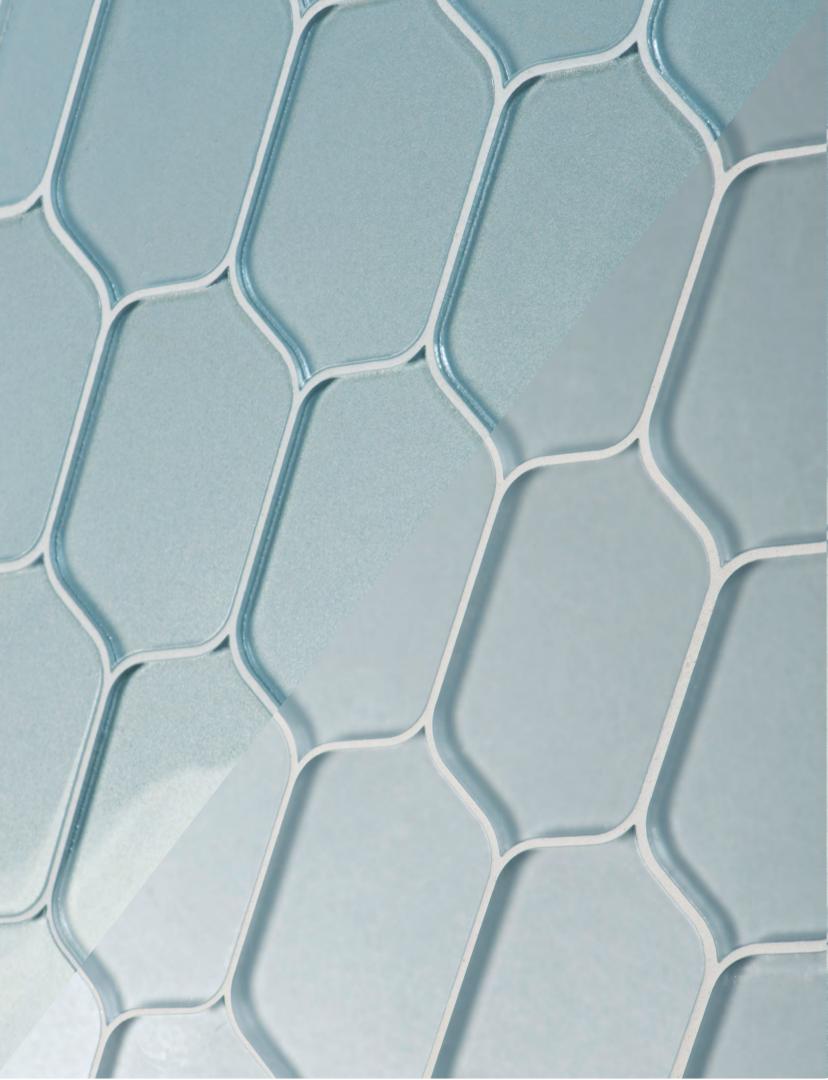

# ASTORIA

Astoria brings all the dazzle, elegance, and flair in modern-cut classic forms with just the right amount of shimmer.

We have selected the most serene color palette – dusty hues in metallic gloss for a more sophisticated look, or metallic silk for a nuanced effect.

#### LUMINOUS · MODERN · SOPHISTICATED

Astoria combines the classic forms you imagine with light-catching glass and metallic colorways, creating luminous, elegant ambiance. Choose from a selection of dusty hues curated by our design team in gloss or silk finishes and add a little shimmer to your space.