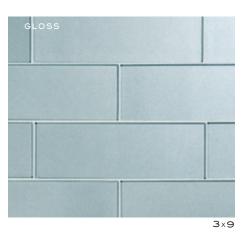

TUMBLER | 41/2x21/2 (MESH MOUNTED)

3×9

FLUTE STACKED | 3/16x47/8 (MESH MOUNTED)

HIGHBALL | 67/8x21/4 (MESH MOUNTED)

3×6

6×12

(MESH MOUNTED)

TUMBLER | 41/2x21/2 (MESH MOUNTED)

AT-A-GLANCE

- 8 COLORS AVAILABLE IN GLOSS AND SILK
- 6 SIZES: 3x6, 3x9, 6x12, HIGHBALL, TUMBLER, FLUTE
- STIR STICK TRIM
- SHIPS WITHIN 24-48 HOURS