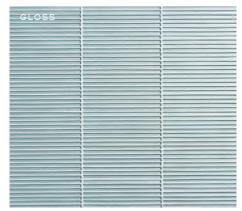

FLUTE HERRINGBONE | 3/16x47/8 (MESH MOUNTED)

TUMBLER | 41/2x21/2 (MESH MOUNTED)

(MESH MOUNTED)

(MESH MOUNTED)

6×12

(MESH MOUNTED)

TUMBLER | 41/2x21/2 (MESH MOUNTED)

FLUTE STACKED | 3/16X47/8 (MESH MOUNTED)

AT-A-GLANCE

- 8 COLORS AVAILABLE IN GLOSS AND SILK
- 6 SIZES: 3x6, 3x9, 6x12, HIGHBALL, TUMBLER, FLUTE
- STIR STICK TRIM
- SHIPS WITHIN 24-48 HOURS