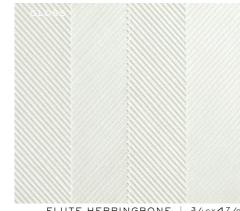

FLUTE HERRINGBONE | 3/16x47/8 (MESH MOUNTED)

TUMBLER | 41/2x21/2 (MESH MOUNTED)

(MESH MOUNTED)

(MESH MOUNTED)

6×12

(MESH MOUNTED)

TUMBLER | 41/2x21/2 (MESH MOUNTED)

FLUTE STACKED | 3/16X47/8 (MESH MOUNTED)