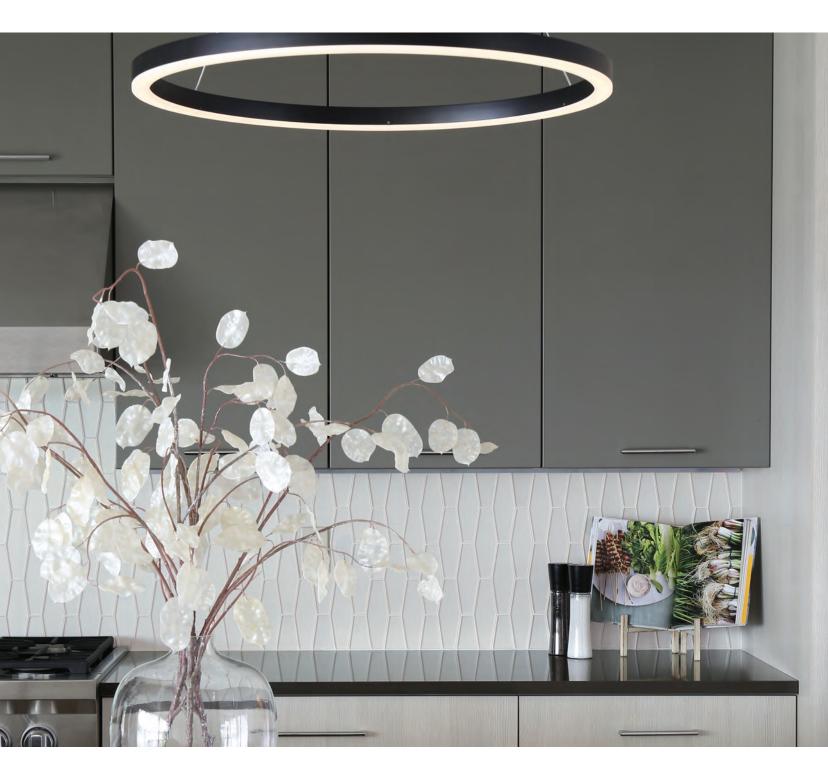

(MESH MOUNTED)

TUMBLER | 41/2x21/2 (MESH MOUNTED)

FLUTE STACKED | 3/16x47/8 (MESH MOUNTED)

HIGHBALL | 67/8x21/4 (MESH MOUNTED)

GLOSS

6×12

(ABOVE): HIGHBALL IN BERGAMOT SILK CREDIT: KRISTINE KAY INTERIORS / DAVID SPARKS PHOTOGRAPHY