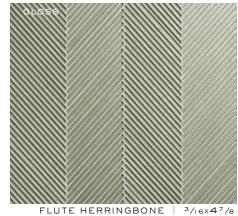

FLUTE HERRINGBONE | 3/16x47/8 (MESH MOUNTED)

TUMBLER | 41/2x21/2 (MESH MOUNTED)

(MESH MOUNTED)

(MESH MOUNTED)

6×12

(MESH MOUNTED)

TUMBLER | 41/2x21/2 (MESH MOUNTED)

FLUTE STACKED | 3/16X47/8 (MESH MOUNTED)

HIGHBALL | 67/8x21/4 (MESH MOUNTED)

3×6

6×12

FLUIE HERRINGBONE | 3/16X4//8 (MESH MOUNTED)

TUMBLER | 41/2x21/2 (MESH MOUNTED)

(MESH MOUNTED)

HIGHBALL | 67/8x21/4 (MESH MOUNTED)

6×12

FLUTE STACKED | 3/16X47/8 (MESH MOUNTED)

HIGHBALL | 67/8x21/4 (MESH MOUNTED)

3×6

6×12

(MESH MOUNTED)

TUMBLER | 41/2x21/2 (MESH MOUNTED)

(MESH MOUNTED)

HIGHBALL | 67/8x21/4 (MESH MOUNTED)