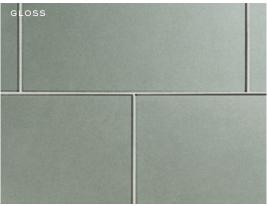

TUMBLER | 41/2x21/2 (MESH MOUNTED)

3×9

FLUTE STACKED | 3/16x47/8 (MESH MOUNTED)

HIGHBALL | 67/8x21/4 (MESH MOUNTED)

3×6

6×12

(MESH MOUNTED)

TUMBLER | 41/2x21/2 (MESH MOUNTED)

FLUTE STACKED | 3/16X47/8 (MESH MOUNTED)

HIGHBALL | 67/8x21/4 (MESH MOUNTED)

3×6

6×12

(MESH MOUNTED)

TUMBLER | 41/2x21/2 (MESH MOUNTED)

(MESH MOUNTED)

HIGHBALL | 67/8x21/4 (MESH MOUNTED)

6×12

(MESH MOUNTED)

TUMBLER | 41/2x21/2 (MESH MOUNTED)

FLUTE STACKED | 3/16X47/8 (MESH MOUNTED)

HIGHBALL | 67/8x21/4 (MESH MOUNTED)

6×12