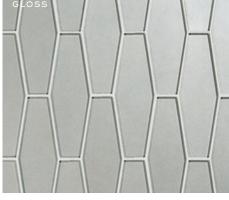

FLUTE HERRINGBONE | 3/16x47/8 (MESH MOUNTED)

TUMBLER | 41/2x21/2 (MESH MOUNTED)

(MESH MOUNTED)

(MESH MOUNTED)

6×12

(MESH MOUNTED)

TUMBLER | 41/2x21/2 (MESH MOUNTED)

FLUTE STACKED | 3/16X47/8 (MESH MOUNTED)

HIGHBALL | 67/8x21/4 (MESH MOUNTED)

3×6

6×12

FLUIE HERRINGBONE | 3/16X4//8 (MESH MOUNTED)

TUMBLER | 41/2x21/2 (MESH MOUNTED)

(MESH MOUNTED)

HIGHBALL | 67/8x21/4 (MESH MOUNTED)

6×12

(MESH MOUNTED)

TUMBLER | 41/2x21/2 (MESH MOUNTED)

FLUTE STACKED | 3/16x47/8 (MESH MOUNTED)

HIGHBALL | 67/8x21/4 (MESH MOUNTED)

GLOSS

6×12

(ABOVE): HIGHBALL IN BERGAMOT SILK CREDIT: KRISTINE KAY INTERIORS / DAVID SPARKS PHOTOGRAPHY

TUMBLER | 41/2x21/2 (MESH MOUNTED)

3×9

FLUTE STACKED | 3/16x47/8 (MESH MOUNTED)

HIGHBALL | 67/8x21/4 (MESH MOUNTED)

3×6

6×12

(MESH MOUNTED)

TUMBLER | 41/2x21/2 (MESH MOUNTED)

FLUTE STACKED | 3/16X47/8 (MESH MOUNTED)

HIGHBALL | 67/8x21/4 (MESH MOUNTED)

3×6

6×12

(MESH MOUNTED)

TUMBLER | 41/2x21/2 (MESH MOUNTED)

(MESH MOUNTED)

HIGHBALL | 67/8x21/4 (MESH MOUNTED)

6×12

(MESH MOUNTED)

TUMBLER | 41/2x21/2 (MESH MOUNTED)

FLUTE STACKED | 3/16X47/8 (MESH MOUNTED)

HIGHBALL | 67/8x21/4 (MESH MOUNTED)

6×12