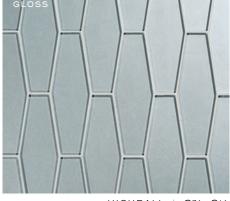

FLUTE HERRINGBONE | 3/16x47/8 (MESH MOUNTED)

TUMBLER | 41/2x21/2 (MESH MOUNTED)

(MESH MOUNTED)

(MESH MOUNTED)

6×12

(MESH MOUNTED)

TUMBLER | 41/2x21/2 (MESH MOUNTED)

FLUTE STACKED | 3/16X47/8 (MESH MOUNTED)

HIGHBALL | 67/8x21/4 (MESH MOUNTED)

3×6

6×12

FLUIE HERRINGBONE | 3/16X4//8 (MESH MOUNTED)

TUMBLER | 41/2x21/2 (MESH MOUNTED)

(MESH MOUNTED)

HIGHBALL | 67/8x21/4 (MESH MOUNTED)

6×12

(MESH MOUNTED)

TUMBLER | 41/2x21/2 (MESH MOUNTED)

FLUTE STACKED | 3/16x47/8 (MESH MOUNTED)

HIGHBALL | 67/8x21/4 (MESH MOUNTED)

GLOSS

6×12

(ABOVE): HIGHBALL IN BERGAMOT SILK CREDIT: KRISTINE KAY INTERIORS / DAVID SPARKS PHOTOGRAPHY