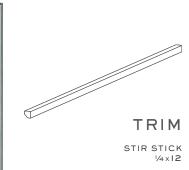

AT-A-GLANCE

- 8 COLORS AVAILABLE IN GLOSS AND SILK
- 6 SIZES: 3x6, 3x9, 6x12, HIGHBALL, TUMBLER, FLUTE
- STIR STICK TRIM
- SHIPS WITHIN 24-48 HOURS

#### JUST SO YOU KNOW. . .

- Astoria Flute is 4mm thick. All other sizes 8mm thick.
- Highball, Tumbler and Flute are mesh mounted
- Must be cut very slowly to achieve the best cut
- "Stir Stick" is a finish trim shown in photo above
- Variation in color and metallic texture such as small imperfections (lines, dots, wrinkles) in the backing may be present and can be visible once installed. These are natural characteristics of the handcrafted process and do not affect the integrity of the tile.