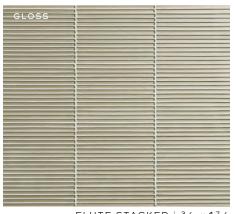

FLUTE HERRINGBONE | 3/16x47/8 (MESH MOUNTED)

TUMBLER | 41/2x21/2 (MESH MOUNTED)

(MESH MOUNTED)

(MESH MOUNTED)

6×12

(MESH MOUNTED)

TUMBLER | 41/2x21/2 (MESH MOUNTED)

FLUTE STACKED | 3/16X47/8 (MESH MOUNTED)

(MESH MOUNTED)

TUMBLER | 41/2x21/2 (MESH MOUNTED)

FLUTE STACKED | 3/16x47/8 (MESH MOUNTED)

HIGHBALL | 67/8x21/4 (MESH MOUNTED)

GLOSS

6×12

(ABOVE): HIGHBALL IN BERGAMOT SILK CREDIT: KRISTINE KAY INTERIORS / DAVID SPARKS PHOTOGRAPHY

TUMBLER | 41/2x21/2 (MESH MOUNTED)

3×9

FLUTE STACKED | 3/16x47/8 (MESH MOUNTED)

HIGHBALL | 67/8x21/4 (MESH MOUNTED)

3×6

6×12

(MESH MOUNTED)

TUMBLER | 41/2x21/2 (MESH MOUNTED)

FLUTE STACKED | 3/16X47/8 (MESH MOUNTED)

HIGHBALL | 67/8x21/4 (MESH MOUNTED)

3×6

6×12

(MESH MOUNTED)

TUMBLER | 41/2x21/2 (MESH MOUNTED)

(MESH MOUNTED)

HIGHBALL | 67/8x21/4 (MESH MOUNTED)

6×12

(MESH MOUNTED)

TUMBLER | 41/2x21/2 (MESH MOUNTED)

FLUTE STACKED | 3/16X47/8 (MESH MOUNTED)

HIGHBALL | 67/8x21/4 (MESH MOUNTED)

6×12