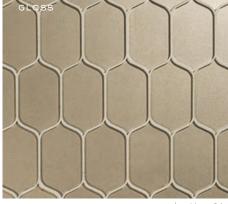

FLUTE HERRINGBONE | 3/16x47/8 (MESH MOUNTED)

TUMBLER | 41/2x21/2 (MESH MOUNTED)

(MESH MOUNTED)

(MESH MOUNTED)

6×12

(MESH MOUNTED)

TUMBLER | 41/2x21/2 (MESH MOUNTED)

FLUTE STACKED | 3/16X47/8 (MESH MOUNTED)

HIGHBALL | 67/8x21/4 (MESH MOUNTED)

3×6

6×12

FLUIE HERRINGBONE | 3/16X4//8 (MESH MOUNTED)

TUMBLER | 41/2x21/2 (MESH MOUNTED)

(MESH MOUNTED)

HIGHBALL | 67/8x21/4 (MESH MOUNTED)

6×12

(MESH MOUNTED)

TUMBLER | 41/2x21/2 (MESH MOUNTED)

FLUTE STACKED | 3/16x47/8 (MESH MOUNTED)

HIGHBALL | 67/8x21/4 (MESH MOUNTED)

GLOSS

6×12

(ABOVE): HIGHBALL IN BERGAMOT SILK CREDIT: KRISTINE KAY INTERIORS / DAVID SPARKS PHOTOGRAPHY

TUMBLER | 41/2x21/2 (MESH MOUNTED)

3×9

FLUTE STACKED | 3/16x47/8 (MESH MOUNTED)

HIGHBALL | 67/8x21/4 (MESH MOUNTED)

3×6

6×12

(MESH MOUNTED)

TUMBLER | 41/2x21/2 (MESH MOUNTED)

FLUTE STACKED | 3/16X47/8 (MESH MOUNTED)

HIGHBALL | 67/8x21/4 (MESH MOUNTED)

3×6

6×12

(MESH MOUNTED)

TUMBLER | 41/2x21/2 (MESH MOUNTED)

(MESH MOUNTED)

HIGHBALL | 67/8x21/4 (MESH MOUNTED)

6×12

(MESH MOUNTED)

TUMBLER | 41/2x21/2 (MESH MOUNTED)

FLUTE STACKED | 3/16X47/8 (MESH MOUNTED)

HIGHBALL | 67/8x21/4 (MESH MOUNTED)

6×12