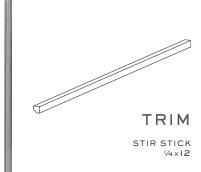

AT-A-GLANCE

- 8 COLORS AVAILABLE IN GLOSS AND SILK
- 6 SIZES: 3x6, 3x9, 6x12, HIGHBALL, TUMBLER, FLUTE
- STIR STICK TRIM
- SHIPS WITHIN 24-48 HOURS

#### JUST SO YOU KNOW. . .

- Astoria Flute is 4mm thick. All other sizes 8mm thick.
- Highball, Tumbler and Flute are mesh mounted
- Must be cut very slowly to achieve the best cut
- "Stir Stick" is a finish trim shown in photo above
- Variation in color and metallic texture such as small imperfections (lines, dots, wrinkles) in the backing may be present and can be visible once installed. These are natural characteristics of the handcrafted process and do not affect the integrity of the tile.