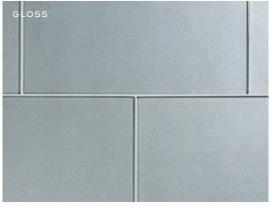

HIGHBALL | 67/8x21/4 (MESH MOUNTED)

3×6

6×12

FLUIE HERRINGBONE | 3/16X4//8 (MESH MOUNTED)

TUMBLER | 41/2x21/2 (MESH MOUNTED)

(MESH MOUNTED)

HIGHBALL | 67/8x21/4 (MESH MOUNTED)

6×12

TUMBLER | 41/2x21/2 (MESH MOUNTED)

3×9

FLUTE STACKED | 3/16x47/8 (MESH MOUNTED)

HIGHBALL | 67/8x21/4 (MESH MOUNTED)

3×6

6×12

(MESH MOUNTED)

TUMBLER | 41/2x21/2 (MESH MOUNTED)

FLUTE STACKED | 3/16X47/8 (MESH MOUNTED)

HIGHBALL | 67/8x21/4 (MESH MOUNTED)

3×6

6×12

(MESH MOUNTED)

TUMBLER | 41/2x21/2 (MESH MOUNTED)

(MESH MOUNTED)

HIGHBALL | 67/8x21/4 (MESH MOUNTED)