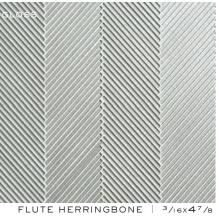

FLUTE HERRINGBONE | 3/16x47/8 (MESH MOUNTED)

TUMBLER | 41/2x21/2 (MESH MOUNTED)

(MESH MOUNTED)

(MESH MOUNTED)

6×12

(MESH MOUNTED)

TUMBLER | 41/2x21/2 (MESH MOUNTED)

FLUTE STACKED | 3/16X47/8 (MESH MOUNTED)

HIGHBALL | 67/8x21/4 (MESH MOUNTED)

3×6

6×12

FLUIE HERRINGBONE | 3/16X4//8 (MESH MOUNTED)

TUMBLER | 41/2x21/2 (MESH MOUNTED)

(MESH MOUNTED)

HIGHBALL | 67/8x21/4 (MESH MOUNTED)

6×12