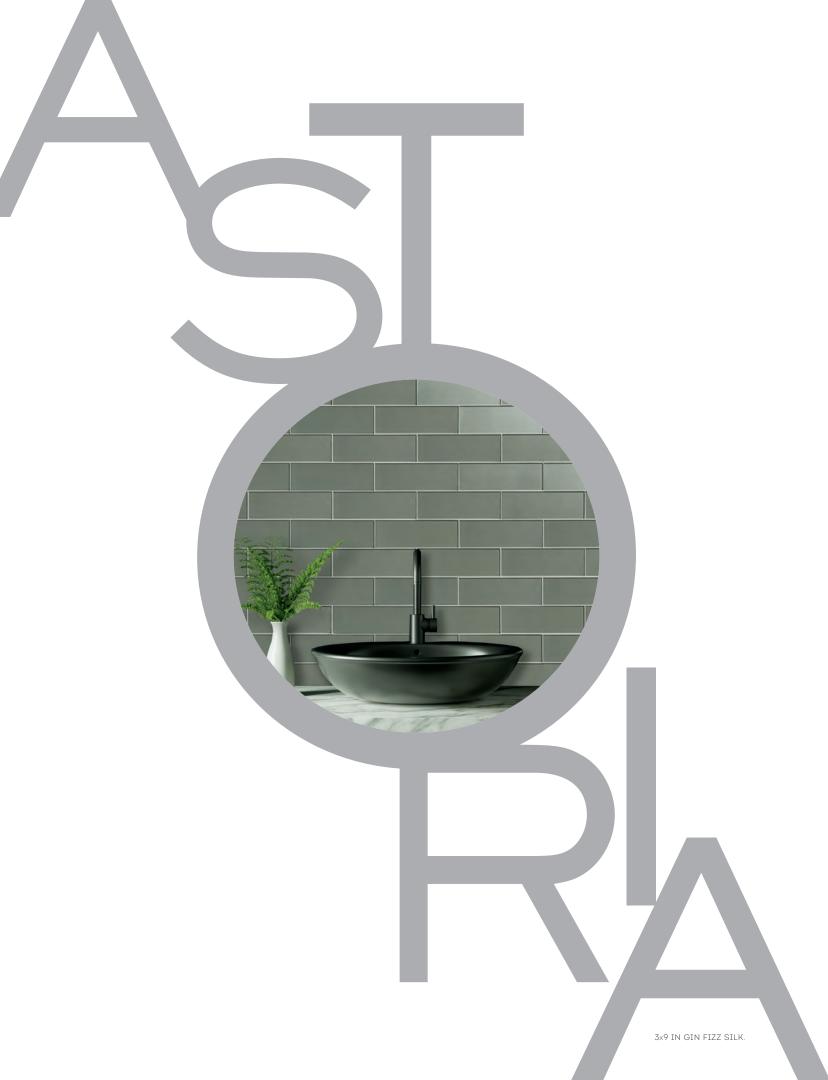

# ASTORIA

Astoria brings all the dazzle, elegance, and flair in modern-cut classic forms with just the right amount of shimmer.

We have selected the most serene color palette – dusty hues in metallic gloss for a more sophisticated look, or metallic silk for a nuanced effect.

For grand hotels, resorts and spas, restaurants and bars – or for the residential metropolitan or coast haven – Astoria is sophisticated, soothing and elegantly modern.

(FACING): TUMBLER IN GIBSON GLOSS (TOP) AND GIBSON SILK (BOTTOM)