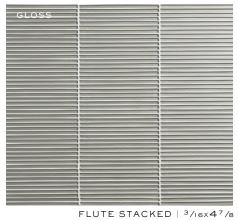

FLUTE HERRINGBONE | 3/16x47/8 (MESH MOUNTED)

TUMBLER | 41/2x21/2 (MESH MOUNTED)

(MESH MOUNTED)

(MESH MOUNTED)

6×12

(MESH MOUNTED)

TUMBLER | 41/2x21/2 (MESH MOUNTED)

FLUTE STACKED | 3/16X47/8 (MESH MOUNTED)

(MESH MOUNTED)

TUMBLER | 41/2x21/2 (MESH MOUNTED)

FLUTE STACKED | 3/16x47/8 (MESH MOUNTED)

HIGHBALL | 67/8x21/4 (MESH MOUNTED)

GLOSS

6×12

(ABOVE): HIGHBALL IN BERGAMOT SILK CREDIT: KRISTINE KAY INTERIORS / DAVID SPARKS PHOTOGRAPHY

FLUTE STACKED | 3/16X47/8 (MESH MOUNTED)

HIGHBALL | 67/8x21/4 (MESH MOUNTED)

3×6

6×12

(MESH MOUNTED)

TUMBLER | 41/2x21/2 (MESH MOUNTED)

(MESH MOUNTED)

HIGHBALL | 67/8x21/4 (MESH MOUNTED)

6×12

(MESH MOUNTED)

TUMBLER | 41/2x21/2 (MESH MOUNTED)

FLUTE STACKED | 3/16X47/8 (MESH MOUNTED)

HIGHBALL | 67/8x21/4 (MESH MOUNTED)

6×12