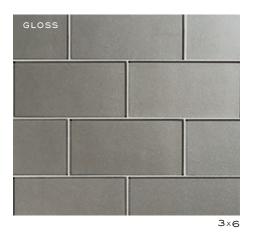

HIGHBALL | 67/8x21/4 (MESH MOUNTED)

3×6

6×12

FLUIE HERRINGBONE | 3/16X4//8 (MESH MOUNTED)

TUMBLER | 41/2x21/2 (MESH MOUNTED)

(MESH MOUNTED)

HIGHBALL | 67/8x21/4 (MESH MOUNTED)

6×12

TUMBLER | 41/2x21/2 (MESH MOUNTED)

3×9

FLUTE STACKED | 3/16x47/8 (MESH MOUNTED)

HIGHBALL | 67/8x21/4 (MESH MOUNTED)

3×6

6×12

(MESH MOUNTED)

TUMBLER | 41/2x21/2 (MESH MOUNTED)

FLUTE STACKED | 3/16X47/8 (MESH MOUNTED)

HIGHBALL | 67/8x21/4 (MESH MOUNTED)

3×6

6×12

(MESH MOUNTED)

TUMBLER | 41/2x21/2 (MESH MOUNTED)

(MESH MOUNTED)

HIGHBALL | 67/8x21/4 (MESH MOUNTED)