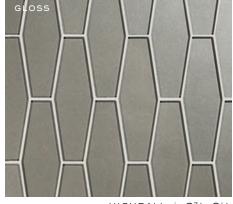

FLUTE HERRINGBONE | 3/16x47/8 (MESH MOUNTED)

TUMBLER | 41/2x21/2 (MESH MOUNTED)

(MESH MOUNTED)

(MESH MOUNTED)

6×12

(MESH MOUNTED)

TUMBLER | 41/2x21/2 (MESH MOUNTED)

FLUTE STACKED | 3/16X47/8 (MESH MOUNTED)

HIGHBALL | 67/8x21/4 (MESH MOUNTED)

3×6

6×12

FLUIE HERRINGBONE | 3/16X4//8 (MESH MOUNTED)

TUMBLER | 41/2x21/2 (MESH MOUNTED)

(MESH MOUNTED)

HIGHBALL | 67/8x21/4 (MESH MOUNTED)

6×12

(MESH MOUNTED)

TUMBLER | 41/2x21/2 (MESH MOUNTED)

FLUTE STACKED | 3/16x47/8 (MESH MOUNTED)

HIGHBALL | 67/8x21/4 (MESH MOUNTED)

GLOSS

6×12

(ABOVE): HIGHBALL IN BERGAMOT SILK CREDIT: KRISTINE KAY INTERIORS / DAVID SPARKS PHOTOGRAPHY