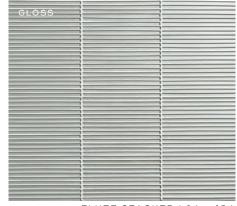

FLUTE HERRINGBONE | 3/16x47/8 (MESH MOUNTED)

TUMBLER | 41/2x21/2 (MESH MOUNTED)

(MESH MOUNTED)

(MESH MOUNTED)

6×12

(MESH MOUNTED)

TUMBLER | 41/2x21/2 (MESH MOUNTED)

FLUTE STACKED | 3/16X47/8 (MESH MOUNTED)

HIGHBALL | 67/8x21/4 (MESH MOUNTED)

3×6

6×12

FLUIE HERRINGBONE | 3/16X4//8 (MESH MOUNTED)

TUMBLER | 41/2x21/2 (MESH MOUNTED)

(MESH MOUNTED)

HIGHBALL | 67/8x21/4 (MESH MOUNTED)

6×12

(MESH MOUNTED)

TUMBLER | 41/2x21/2 (MESH MOUNTED)

FLUTE STACKED | 3/16x47/8 (MESH MOUNTED)

HIGHBALL | 67/8x21/4 (MESH MOUNTED)

GLOSS

6×12

(ABOVE): HIGHBALL IN BERGAMOT SILK CREDIT: KRISTINE KAY INTERIORS / DAVID SPARKS PHOTOGRAPHY

TUMBLER | 41/2x21/2 (MESH MOUNTED)

3×9

FLUTE STACKED | 3/16x47/8 (MESH MOUNTED)

HIGHBALL | 67/8x21/4 (MESH MOUNTED)

3×6

6×12

(MESH MOUNTED)

TUMBLER | 41/2x21/2 (MESH MOUNTED)

FLUTE STACKED | 3/16X47/8 (MESH MOUNTED)

HIGHBALL | 67/8x21/4 (MESH MOUNTED)

3×6

6×12

(MESH MOUNTED)

TUMBLER | 41/2x21/2 (MESH MOUNTED)

(MESH MOUNTED)

HIGHBALL | 67/8x21/4 (MESH MOUNTED)

6×12

(MESH MOUNTED)

TUMBLER | 41/2x21/2 (MESH MOUNTED)

FLUTE STACKED | 3/16X47/8 (MESH MOUNTED)

HIGHBALL | 67/8x21/4 (MESH MOUNTED)

6×12