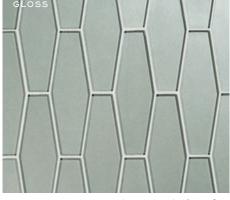

FLUTE HERRINGBONE | 3/16x47/8 (MESH MOUNTED)

TUMBLER | 41/2x21/2 (MESH MOUNTED)

(MESH MOUNTED)

(MESH MOUNTED)

6×12

(MESH MOUNTED)

TUMBLER | 41/2x21/2 (MESH MOUNTED)

FLUTE STACKED | 3/16X47/8 (MESH MOUNTED)

HIGHBALL | 67/8x21/4 (MESH MOUNTED)

3×6

6×12

FLUIE HERRINGBONE | 3/16X4//8 (MESH MOUNTED)

TUMBLER | 41/2x21/2 (MESH MOUNTED)

(MESH MOUNTED)

HIGHBALL | 67/8x21/4 (MESH MOUNTED)

6×12

(MESH MOUNTED)

TUMBLER | 41/2x21/2 (MESH MOUNTED)

FLUTE STACKED | 3/16x47/8 (MESH MOUNTED)

HIGHBALL | 67/8x21/4 (MESH MOUNTED)

GLOSS

6×12

(ABOVE): HIGHBALL IN BERGAMOT SILK CREDIT: KRISTINE KAY INTERIORS / DAVID SPARKS PHOTOGRAPHY