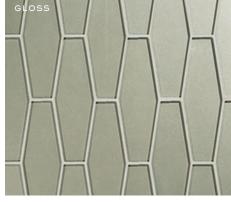

FLUTE HERRINGBONE | 3/16x47/8 (MESH MOUNTED)

TUMBLER | 41/2x21/2 (MESH MOUNTED)

(MESH MOUNTED)

(MESH MOUNTED)

6×12

(MESH MOUNTED)

TUMBLER | 41/2x21/2 (MESH MOUNTED)

FLUTE STACKED | 3/16X47/8 (MESH MOUNTED)