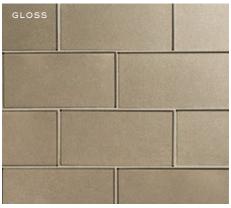

HIGHBALL | 67/8x21/4 (MESH MOUNTED)

3×6

6×12

FLUIE HERRINGBONE | 3/16X4//8 (MESH MOUNTED)

TUMBLER | 41/2x21/2 (MESH MOUNTED)

(MESH MOUNTED)

HIGHBALL | 67/8x21/4 (MESH MOUNTED)

6×12

TUMBLER | 41/2x21/2 (MESH MOUNTED)

3×9

FLUTE STACKED | 3/16x47/8 (MESH MOUNTED)

HIGHBALL | 67/8x21/4 (MESH MOUNTED)

3×6

6×12

(MESH MOUNTED)

TUMBLER | 41/2x21/2 (MESH MOUNTED)

FLUTE STACKED | 3/16X47/8 (MESH MOUNTED)

HIGHBALL | 67/8x21/4 (MESH MOUNTED)

3×6

6×12

(MESH MOUNTED)

TUMBLER | 41/2x21/2 (MESH MOUNTED)

(MESH MOUNTED)

HIGHBALL | 67/8x21/4 (MESH MOUNTED)

6×12

(MESH MOUNTED)

TUMBLER | 41/2x21/2 (MESH MOUNTED)

FLUTE STACKED | 3/16X47/8 (MESH MOUNTED)

HIGHBALL | 67/8x21/4 (MESH MOUNTED)

6×12