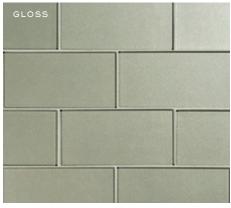

HIGHBALL | 67/8x21/4 (MESH MOUNTED)

3×6

6×12

FLUIE HERRINGBONE | 3/16X4//8 (MESH MOUNTED)

TUMBLER | 41/2x21/2 (MESH MOUNTED)

(MESH MOUNTED)

HIGHBALL | 67/8x21/4 (MESH MOUNTED)

6×12

TUMBLER | 41/2x21/2 (MESH MOUNTED)

3×9

FLUTE STACKED | 3/16x47/8 (MESH MOUNTED)

HIGHBALL | 67/8x21/4 (MESH MOUNTED)

3×6

6×12

(MESH MOUNTED)

TUMBLER | 41/2x21/2 (MESH MOUNTED)