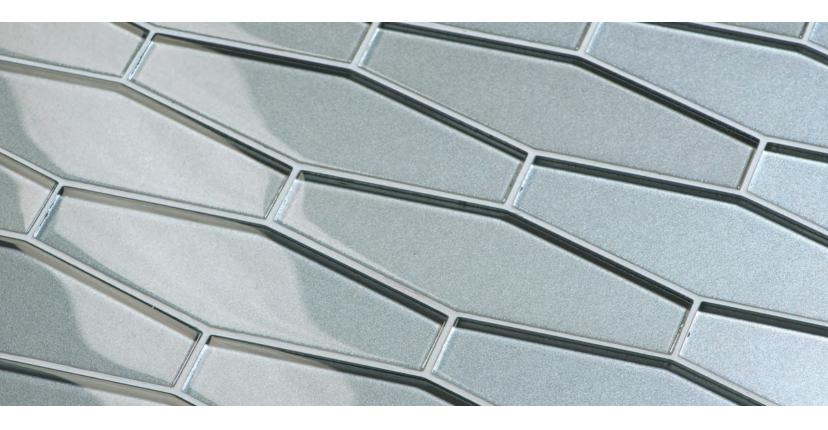

# ASTORIA

Astoria brings all the dazzle, elegance, and flair in modern-cut classic forms with just the right amount of shimmer.

We have selected the most serene color palette – dusty hues in metallic gloss for a more sophisticated look, or metallic silk for a nuanced effect.

#### LUMINOUS · MODERN · SOPHISTICATED

Astoria combines the classic forms you imagine with light-catching glass and metallic colorways, creating luminous, elegant ambiance. Choose from a selection of dusty hues curated by our design team in gloss or silk finishes and add a little shimmer to your space.