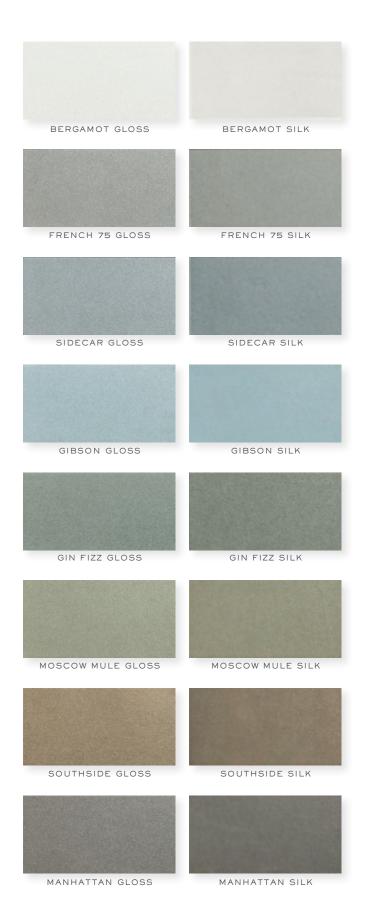

# ASTORIA

Astoria brings all the dazzle, elegance, and flair in modern-cut classic forms with just the right amount of shimmer.

We have selected the most serene color palette – dusty hues in metallic gloss for a more sophisticated look, or metallic silk for a nuanced effect.

#### LUMINOUS · MODERN · SOPHISTICATED

Astoria combines the classic forms you imagine with light-catching glass and metallic colorways, creating luminous, elegant ambiance. Choose from a selection of dusty hues curated by our design team in gloss or silk finishes and add a little shimmer to your space.

AT-A-GLANCE

- 8 COLORS AVAILABLE IN GLOSS AND SILK
- 6 SIZES: 3x6, 3x9, 6x12, HIGHBALL, TUMBLER, FLUTE
- STIR STICK TRIM
- SHIPS WITHIN 24-48 HOURS