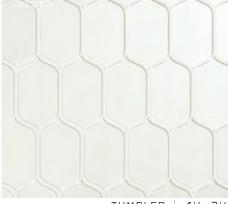

FLUTE HERRINGBONE | 3/16x47/8 (MESH MOUNTED)

TUMBLER | 41/2x21/2 (MESH MOUNTED)

(MESH MOUNTED)

(MESH MOUNTED)

6×12

(MESH MOUNTED)

TUMBLER | 41/2x21/2 (MESH MOUNTED)

FLUTE STACKED | 3/16X47/8 (MESH MOUNTED)

HIGHBALL | 67/8x21/4 (MESH MOUNTED)

3×6

6×12

FLUIE HERRINGBONE | 3/16X4//8 (MESH MOUNTED)

TUMBLER | 41/2x21/2 (MESH MOUNTED)

(MESH MOUNTED)

HIGHBALL | 67/8x21/4 (MESH MOUNTED)

6×12

(MESH MOUNTED)

TUMBLER | 41/2x21/2 (MESH MOUNTED)

FLUTE STACKED | 3/16x47/8 (MESH MOUNTED)

HIGHBALL | 67/8x21/4 (MESH MOUNTED)

GLOSS

6×12

(ABOVE): HIGHBALL IN BERGAMOT SILK CREDIT: KRISTINE KAY INTERIORS / DAVID SPARKS PHOTOGRAPHY