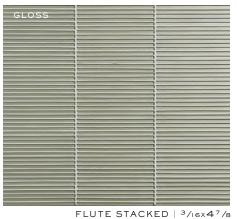

FLUTE HERRINGBONE | 3/16x47/8 (MESH MOUNTED)

TUMBLER | 41/2x21/2 (MESH MOUNTED)

(MESH MOUNTED)

(MESH MOUNTED)

6×12

(MESH MOUNTED)

TUMBLER | 41/2x21/2 (MESH MOUNTED)

FLUTE STACKED | 3/16X47/8 (MESH MOUNTED)

FLUTE STACKED | 3/16X47/8 (MESH MOUNTED)

HIGHBALL | 67/8x21/4 (MESH MOUNTED)

3×6

6×12

(MESH MOUNTED)

TUMBLER | 41/2x21/2 (MESH MOUNTED)

(MESH MOUNTED)

HIGHBALL | 67/8x21/4 (MESH MOUNTED)

6×12

(MESH MOUNTED)

TUMBLER | 41/2x21/2 (MESH MOUNTED)

FLUTE STACKED | 3/16X47/8 (MESH MOUNTED)

HIGHBALL | 67/8x21/4 (MESH MOUNTED)

6×12