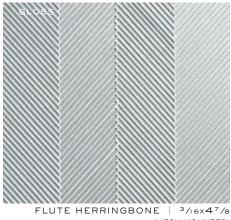

FLUTE HERRINGBONE | 3/16x47/8 (MESH MOUNTED)

TUMBLER | 41/2x21/2 (MESH MOUNTED)

(MESH MOUNTED)

(MESH MOUNTED)

6×12

(MESH MOUNTED)

TUMBLER | 41/2x21/2 (MESH MOUNTED)

FLUTE STACKED | 3/16X47/8 (MESH MOUNTED)

HIGHBALL | 67/8x21/4 (MESH MOUNTED)

3×6

6×12

FLUIE HERRINGBONE | 3/16X4//8 (MESH MOUNTED)

TUMBLER | 41/2x21/2 (MESH MOUNTED)

(MESH MOUNTED)

HIGHBALL | 67/8x21/4 (MESH MOUNTED)

6×12