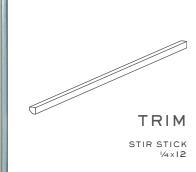

AT-A-GLANCE

- 8 COLORS AVAILABLE IN GLOSS AND SILK
- 6 SIZES: 3x6, 3x9, 6x12, HIGHBALL, TUMBLER, FLUTE
- STIR STICK TRIM
- SHIPS WITHIN 24-48 HOURS

#### JUST SO YOU KNOW. . .

- Astoria Flute is 4mm thick. All other sizes 8mm thick.
- Highball, Tumbler and Flute are mesh mounted
- Must be cut very slowly to achieve the best cut
- "Stir Stick" is a finish trim shown in photo above
- Variation in color and metallic texture such as small imperfections (lines, dots, wrinkles) in the backing may be present and can be visible once installed. These are natural characteristics of the handcrafted process and do not affect the integrity of the tile.