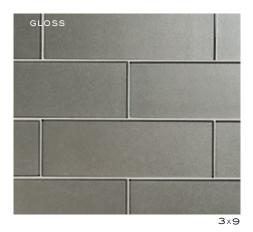

TUMBLER | 41/2x21/2 (MESH MOUNTED)

3×9

FLUTE STACKED | 3/16x47/8 (MESH MOUNTED)

HIGHBALL | 67/8x21/4 (MESH MOUNTED)

3×6

6×12

(MESH MOUNTED)

TUMBLER | 41/2x21/2 (MESH MOUNTED)

AT-A-GLANCE

- 8 COLORS AVAILABLE IN GLOSS AND SILK
- 6 SIZES: 3x6, 3x9, 6x12, HIGHBALL, TUMBLER, FLUTE
- STIR STICK TRIM
- SHIPS WITHIN 24-48 HOURS