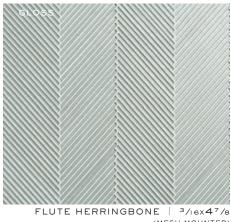

FLUTE HERRINGBONE | 3/16x47/8 (MESH MOUNTED)

TUMBLER | 41/2x21/2 (MESH MOUNTED)

(MESH MOUNTED)

(MESH MOUNTED)

6×12

(MESH MOUNTED)

TUMBLER | 41/2x21/2 (MESH MOUNTED)

FLUTE STACKED | 3/16X47/8 (MESH MOUNTED)

HIGHBALL | 67/8x21/4 (MESH MOUNTED)

3×6

6×12

FLUIE HERRINGBONE | 3/16X4//8 (MESH MOUNTED)

TUMBLER | 41/2x21/2 (MESH MOUNTED)

(MESH MOUNTED)

HIGHBALL | 67/8x21/4 (MESH MOUNTED)

6×12