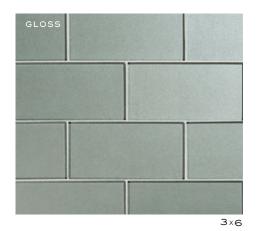

HIGHBALL | 67/8x21/4 (MESH MOUNTED)

3×6

6×12

FLUIE HERRINGBONE | 3/16X4//8 (MESH MOUNTED)

TUMBLER | 41/2x21/2 (MESH MOUNTED)

(MESH MOUNTED)

HIGHBALL | 67/8x21/4 (MESH MOUNTED)

6×12

TUMBLER | 41/2x21/2 (MESH MOUNTED)

3×9

FLUTE STACKED | 3/16x47/8 (MESH MOUNTED)

HIGHBALL | 67/8x21/4 (MESH MOUNTED)

3×6

6×12

(MESH MOUNTED)

TUMBLER | 41/2x21/2 (MESH MOUNTED)

FLUTE STACKED | 3/16X47/8 (MESH MOUNTED)

HIGHBALL | 67/8x21/4 (MESH MOUNTED)

3×6

6×12

(MESH MOUNTED)

TUMBLER | 41/2x21/2 (MESH MOUNTED)

(MESH MOUNTED)

HIGHBALL | 67/8x21/4 (MESH MOUNTED)