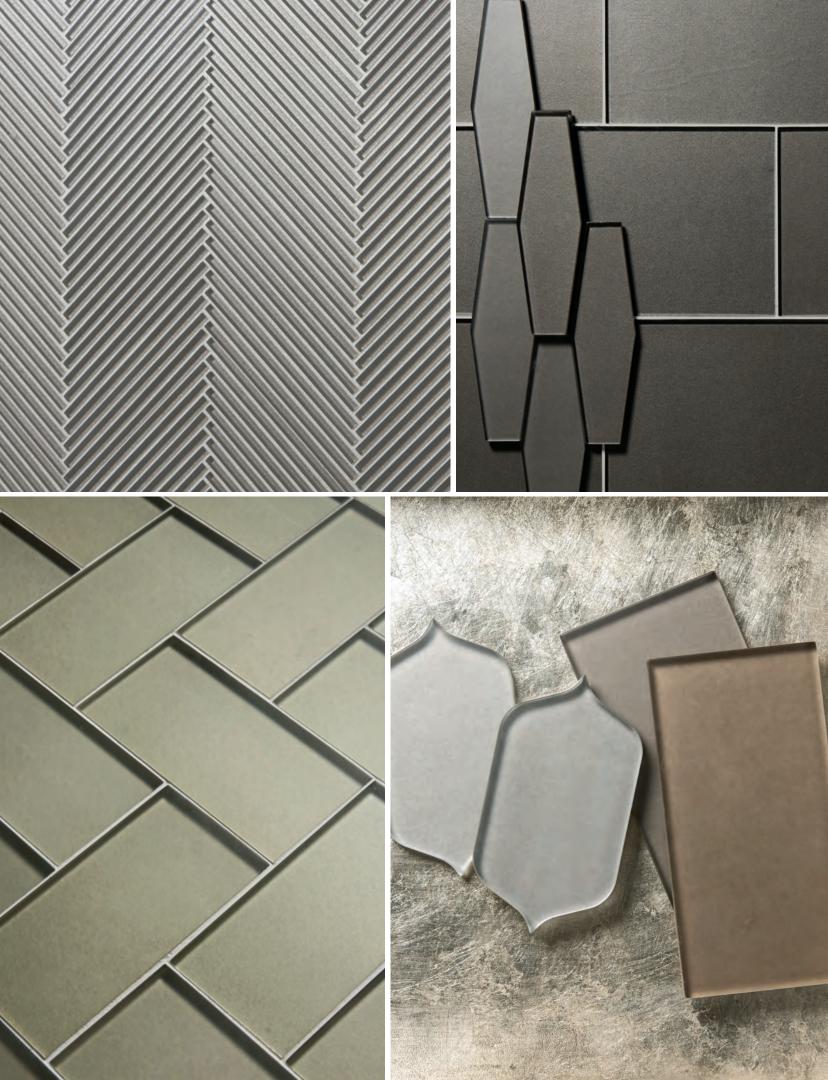

FLUTE HERRINGBONE | 3/16x47/8 (MESH MOUNTED)

TUMBLER | 41/2x21/2 (MESH MOUNTED)

(MESH MOUNTED)

(MESH MOUNTED)

6×12

(MESH MOUNTED)

TUMBLER | 41/2x21/2 (MESH MOUNTED)

FLUTE STACKED | 3/16X47/8 (MESH MOUNTED)

(FACING, CLOCKWISE FROM TOP): FLUTE IN FRENCH 75 GLOSS, 6x12 IN MANHATTAN GLOSS, HIGHBALL IN MANHATTAN GLOSS AND SILK, TUMBLER IN FRENCH 75, 3x6 IN MANHATTAN & SOUTHSIDE SILK, 3x6 IN MOSCOW MULE SILK

(MESH MOUNTED)