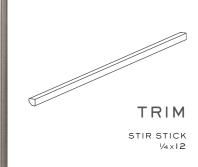

AT-A-GLANCE

- 8 COLORS AVAILABLE IN GLOSS AND SILK
- 6 SIZES: 3x6, 3x9, 6x12, HIGHBALL, TUMBLER, FLUTE
- STIR STICK TRIM
- SHIPS WITHIN 24-48 HOURS

#### JUST SO YOU KNOW. . .

- Astoria Flute is 4mm thick. All other sizes 8mm thick.
- Highball, Tumbler and Flute are mesh mounted
- Must be cut very slowly to achieve the best cut
- "Stir Stick" is a finish trim shown in photo above
- Variation in color and metallic texture such as small imperfections (lines, dots, wrinkles) in the backing may be present and can be visible once installed. These are natural characteristics of the handcrafted process and do not affect the integrity of the tile.