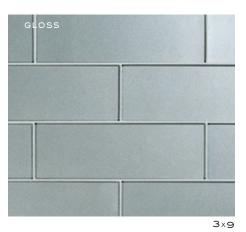

TUMBLER | 41/2x21/2 (MESH MOUNTED)

3×9

FLUTE STACKED | 3/16x47/8 (MESH MOUNTED)

HIGHBALL | 67/8x21/4 (MESH MOUNTED)

3×6

6×12

(MESH MOUNTED)

TUMBLER | 41/2x21/2 (MESH MOUNTED)

AT-A-GLANCE

- 8 COLORS AVAILABLE IN GLOSS AND SILK
- 6 SIZES: 3x6, 3x9, 6x12, HIGHBALL, TUMBLER, FLUTE
- STIR STICK TRIM
- SHIPS WITHIN 24-48 HOURS