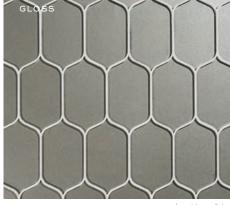

FLUTE HERRINGBONE | 3/16x47/8 (MESH MOUNTED)

TUMBLER | 41/2x21/2 (MESH MOUNTED)

(MESH MOUNTED)

(MESH MOUNTED)

6×12

(MESH MOUNTED)

TUMBLER | 41/2x21/2 (MESH MOUNTED)

FLUTE STACKED | 3/16X47/8 (MESH MOUNTED)

HIGHBALL | 67/8x21/4 (MESH MOUNTED)

3×6

6×12

FLUIE HERRINGBONE | 3/16X4//8 (MESH MOUNTED)

TUMBLER | 41/2x21/2 (MESH MOUNTED)

(MESH MOUNTED)

HIGHBALL | 67/8x21/4 (MESH MOUNTED)

6×12

(MESH MOUNTED)

TUMBLER | 41/2x21/2 (MESH MOUNTED)

FLUTE STACKED | 3/16x47/8 (MESH MOUNTED)

HIGHBALL | 67/8x21/4 (MESH MOUNTED)

GLOSS

6×12

(ABOVE): HIGHBALL IN BERGAMOT SILK CREDIT: KRISTINE KAY INTERIORS / DAVID SPARKS PHOTOGRAPHY

TUMBLER | 41/2x21/2 (MESH MOUNTED)

3×9

FLUTE STACKED | 3/16x47/8 (MESH MOUNTED)

HIGHBALL | 67/8x21/4 (MESH MOUNTED)

3×6

6×12

(MESH MOUNTED)

TUMBLER | 41/2x21/2 (MESH MOUNTED)

FLUTE STACKED | 3/16X47/8 (MESH MOUNTED)

HIGHBALL | 67/8x21/4 (MESH MOUNTED)

3×6

6×12

(MESH MOUNTED)

TUMBLER | 41/2x21/2 (MESH MOUNTED)

(MESH MOUNTED)

HIGHBALL | 67/8x21/4 (MESH MOUNTED)

6×12

(MESH MOUNTED)

TUMBLER | 41/2x21/2 (MESH MOUNTED)

FLUTE STACKED | 3/16X47/8 (MESH MOUNTED)

HIGHBALL | 67/8x21/4 (MESH MOUNTED)

6×12