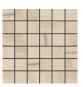

## ♦ DELCONCA USA





Woodscape Gray 8x48 in

A faithful interpretation of the beech essence found in the Italian Alps. The texture of the original boards creates a play of great balance between the knots and veins of various sizes. A wood with a Nordic, sometimes rustic flavor creates an ideal mix for anyone seeking a "new" essence that can be easily combined with delicate and pastel shades.

Offered in three colors, Woodscape is an extremely versatile material suitable for both commercial and residential application. Woodscape combines "warmth" with aesthetic refinement and functionality which are typical of porcelain stoneware.





## Natural 8,5 mm



8x48 in Rect 21WS03R



Mosaic 2x2 in 32WS03MO

## Gray 8,5 mm



8x48 in Rect 21WS05R



Mosaic 2x2 in 32WS05MO

## Bianco 8,5 mm



8x48 in Rect 21WS10R



Mosaic 2x2 in 32WS10MO

|        | Thickness<br>(mm) | Pcs X | Sq.Ft. x | Lbs x | <b>x</b> | Sq.Ft. x | Lbs x   |
|--------|-------------------|-------|----------|-------|----------|----------|---------|
| 8x48   | 8.5               | 5     | 12.92    | 49.14 | 48       | 620.16   | 2403.00 |
| Mosaic | 8.5               | 10    | 9.50     |       |          |          |         |