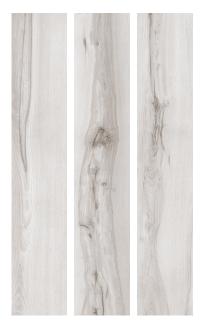

## ♦ DELCONCA USA

Woodscape Gray 8x48 in

A faithful interpretation of the beech essence found in the Italian Alps. The texture of the original boards creates a play of great balance between the knots and veins of various sizes. A wood with a Nordic, sometimes rustic flavor creates an ideal mix for anyone seeking a "new" essence that can be easily combined with delicate and pastel shades.

Offered in three colors, Woodscape is an extremely versatile material suitable for both commercial and residential application. Woodscape combines "warmth" with aesthetic refinement and functionality which are typical of porcelain stoneware.

## Gray 8,5 mm

8x48 in Rect 21WS05R

Mosaic 2x2 in 32WS05MO