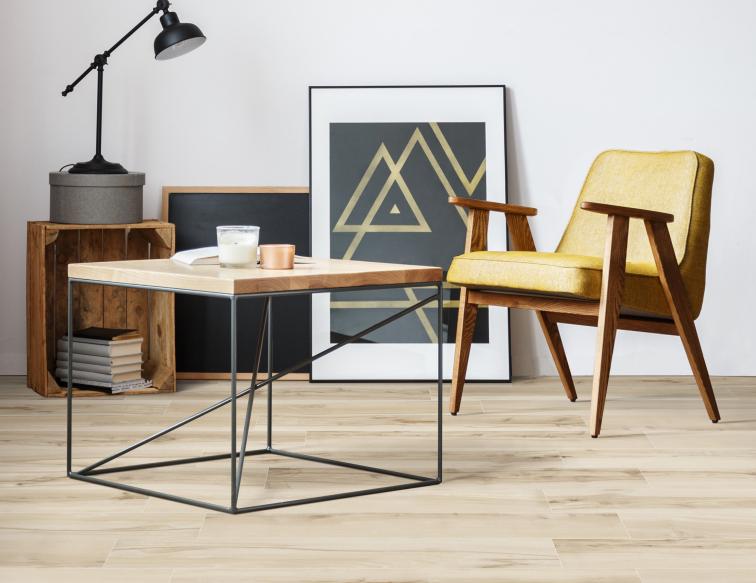

## ♦ DELCONCA USA





Woodscape Gray 8x48 in

A faithful interpretation of the beech essence found in the Italian Alps. The texture of the original boards creates a play of great balance between the knots and veins of various sizes. A wood with a Nordic, sometimes rustic flavor creates an ideal mix for anyone seeking a "new" essence that can be easily combined with delicate and pastel shades.

Offered in three colors, Woodscape is an extremely versatile material suitable for both commercial and residential application. Woodscape combines "warmth" with aesthetic refinement and functionality which are typical of porcelain stoneware.





## Natural 8,5 mm



8x48 in Rect 21WS03R



Mosaic 2x2 in 32WS03MO

## Gray 8,5 mm



8x48 in Rect 21WS05R



Mosaic 2x2 in 32WS05MO

## Bianco 8,5 mm



8x48 in Rect 21WS10R



Mosaic 2x2 in 32WS10MO

|        | Thickness<br>(mm) | Pcs X | Sq.Ft. x | Lbs x | <b>x</b> | Sq.Ft. x | Lbs x   |
|--------|-------------------|-------|----------|-------|----------|----------|---------|
| 8x48   | 8.5               | 5     | 12.92    | 49.14 | 48       | 620.16   | 2403.00 |
| Mosaic | 8.5               | 10    | 9.50     |       |          |          |         |