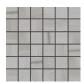

## Bianco 8,5 mm

8x48 in Rect 21WS10R

Mosaic 2x2 in 32WS10MO

|        | Thickness<br>(mm) | Pcs X | Sq.Ft. x | Lbs x | <b>x</b> | Sq.Ft. x | Lbs x   |
|--------|-------------------|-------|----------|-------|----------|----------|---------|
| 8x48   | 8.5               | 5     | 12.92    | 49.14 | 48       | 620.16   | 2403.00 |
| Mosaic | 8.5               | 10    | 9.50     |       |          |          |         |