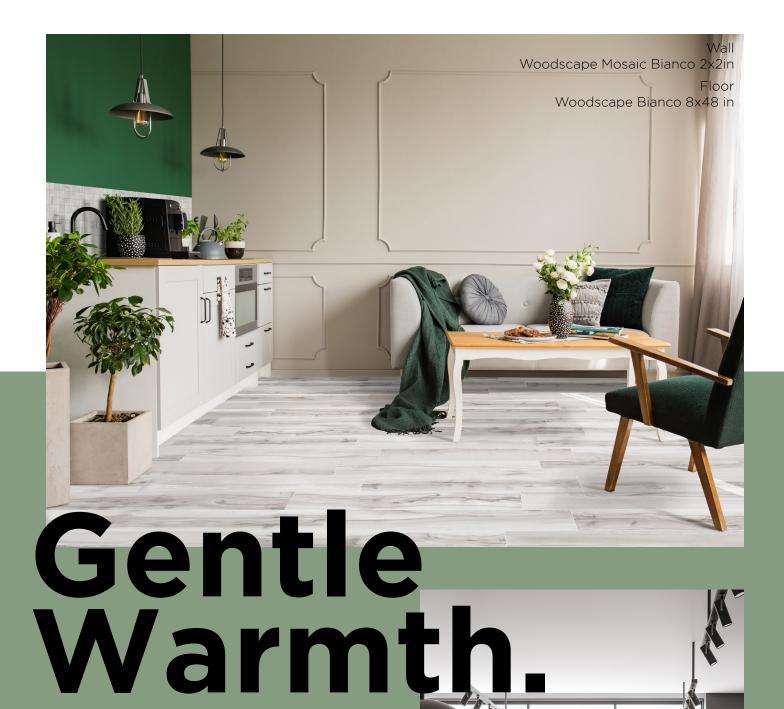

## Bianco 8,5 mm

8x48 in Rect 21WS10R

Mosaic 2x2 in 32WS10MO

|        | Thickness<br>(mm) | Pcs X | Sq.Ft. x | Lbs x | <b>x</b> | Sq.Ft. x | Lbs x   |
|--------|-------------------|-------|----------|-------|----------|----------|---------|
| 8x48   | 8.5               | 5     | 12.92    | 49.14 | 48       | 620.16   | 2403.00 |
| Mosaic | 8.5               | 10    | 9.50     |       |          |          |         |