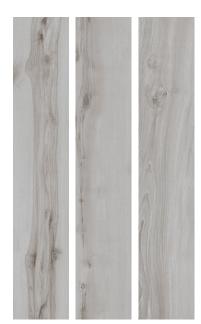

## ♦ DELCONCA USA





Woodscape Gray 8x48 in

A faithful interpretation of the beech essence found in the Italian Alps. The texture of the original boards creates a play of great balance between the knots and veins of various sizes. A wood with a Nordic, sometimes rustic flavor creates an ideal mix for anyone seeking a "new" essence that can be easily combined with delicate and pastel shades.

Offered in three colors, Woodscape is an extremely versatile material suitable for both commercial and residential application. Woodscape combines "warmth" with aesthetic refinement and functionality which are typical of porcelain stoneware.





## Natural 8,5 mm



8x48 in Rect 21WS03R



Mosaic 2x2 in 32WS03MO

## Gray 8,5 mm



8x48 in Rect 21WS05R



Mosaic 2x2 in 32WS05MO

## Bianco 8,5 mm



8x48 in Rect 21WS10R



Mosaic 2x2 in 32WS10MO

|        | Thickness<br>(mm) | Pcs X | Sq.Ft. x | Lbs x | <b>x</b> | Sq.Ft. x | Lbs x   |
|--------|-------------------|-------|----------|-------|----------|----------|---------|
| 8x48   | 8.5               | 5     | 12.92    | 49.14 | 48       | 620.16   | 2403.00 |
| Mosaic | 8.5               | 10    | 9.50     |       |          |          |         |