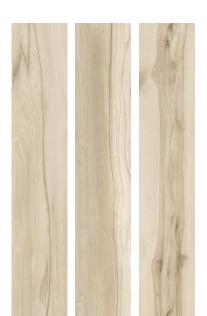

## ♦ DELCONCA USA

Woodscape Gray 8x48 in

A faithful interpretation of the beech essence found in the Italian Alps. The texture of the original boards creates a play of great balance between the knots and veins of various sizes. A wood with a Nordic, sometimes rustic flavor creates an ideal mix for anyone seeking a "new" essence that can be easily combined with delicate and pastel shades.

## Natural 8,5 mm

8x48 in Rect 21WS03R

Mosaic 2x2 in 32WS03MO