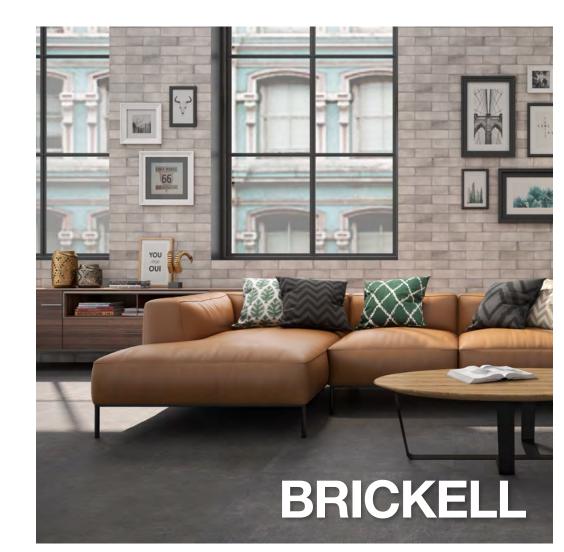

If A unique adaptation of brick. Our Brickell Collection is a ceramic wall tile with excellent definition and texture. The realism achieved with this product makes it extremely versatile and its neutral color palette allows you to create both rustic and modern spaces. Designed to coordinate with our Plaster & Melt Collections, for a complete solution. <sup>11</sup>

## BRICKELL | Ceramic Wall