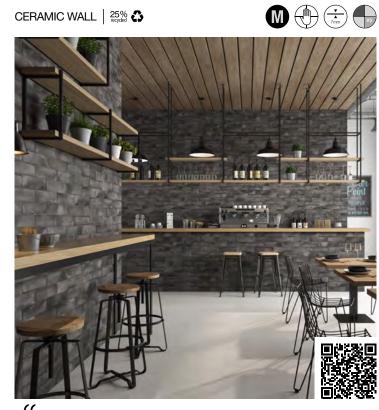

If A unique adaptation of brick. Our Brickell Collection is a ceramic wall tile with excellent definition and texture. The realism achieved with this product makes it extremely versatile and its neutral color palette allows you to create both rustic and modern spaces. Designed to coordinate with our Plaster & Melt Collections, for a complete solution. <sup>11</sup>

## BRICKELL | Ceramic Wall