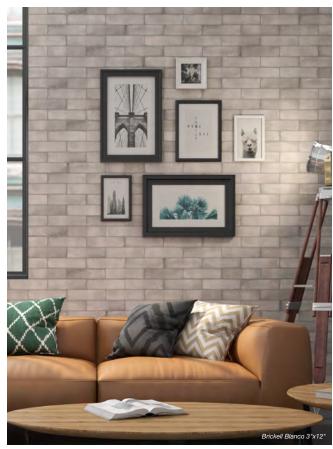

## Sizes

 Brickell 3"x12" Matte

 Blanco
 BRIW011-312

 Gris
 BRIW021-312

 Taupe
 BRIWTA1-312

 Antracita
 BRIW311-312

Brickell Blanco

Brickell Gris

Brickell Taupe

Brickell Antracita

Trim

3"x12" Bullnose