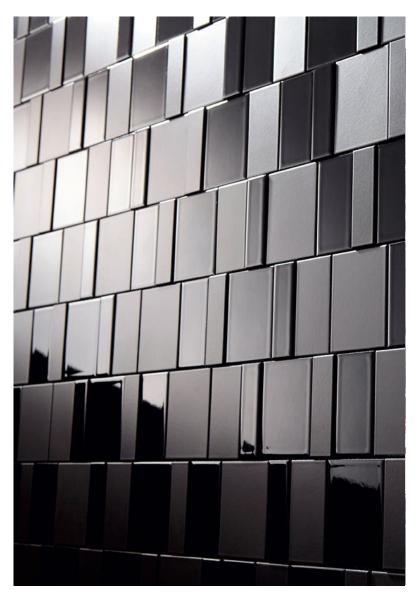

# FORMAT-MIX for Bathroom / Kitchen

## FORMAT-MIX for Bathroom / Kitchen

### YM-FORM/WH-MIX, BL-MIX

100x30mm (3.94x1.18in)

Size/pc 100x50mm (3.94x1.97in)

100x75mm (3.94x2.95in)

Size/sht (Actual) 304x320mm (11.97x13.06in)

Size/sht (Nominal) 306x322mm (12.49x13.14in)

**Thickness** 7mm, 9.5mm Mix