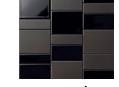

# FORMAT-MIX for Bathroom / Kitchen





### Color





White

YM-FORM/WH-MIX YM-FORM/BL-MIX Black









Website inaxtile.com

## FORMAT-MIX for Bathroom / Kitchen

## Spec

Porcelain / Glazed

### YM-FORM/WH-MIX, BL-MIX

100x30mm (3.94x1.18in)

Size/pc 100x50mm (3.94x1.97in)

100x75mm (3.94x2.95in)

Size/sht (Actual) 304x320mm (11.97x13.06in)

Size/sht (Nominal) 306x322mm (12.49x13.14in)

**Thickness** 7mm, 9.5mm Mix

2<sub>m</sub>m **Joint** 

Quantity/sqm 10.2 sheets

Quantity/sqf 10.54

Quantity/ctn 10 sheets

Weight/ctn 15kg (33.1lb)

HS code (2017) Note: 6907.22-100

\*Designed for open joint installation. But grouting is recommended for bathroom wall installation to avoid joints from being stained or smelling. Water-proofing adhesive is required for bathroom wall installation. All colors are non stocked items and need 117 sgm (120 c