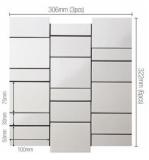

### YM-FORM/WH-MIX, BL-MIX

100x30mm (3.94x1.18in)

Size/pc 100x50mm (3.94x1.97in)

100x75mm (3.94x2.95in)

Size/sht (Actual) 304x320mm (11.97x13.06in)

Size/sht (Nominal) 306x322mm (12.49x13.14in)

**Thickness** 7mm, 9.5mm Mix

2<sub>m</sub>m **Joint** 

Quantity/sqm 10.2 sheets

Quantity/sqf 10.54

Quantity/ctn 10 sheets

Weight/ctn 15kg (33.1lb)

HS code (2017) Note: 6907.22-100

\*Designed for open joint installation. But grouting is recommended for bathroom wall installation to avoid joints from being stained or smelling. Water-proofing adhesive is required for bathroom wall installation. All colors are non stocked items and need 117 sgm (120 cartons) minimum order for each.

INAXMarketing Americas@LIXIL.com

**Dimension of Sheet** 

Mounting: Back net

Instagram @inaxjtw official inaxtile.com

Website

Installation Material

Adhesive

Mortar