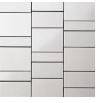

# FORMAT-MIX for Bathroom / Kitchen





### Color





White

YM-FORM/WH-MIX YM-FORM/BL-MIX Black









Website inaxtile.com

## FORMAT-MIX for Bathroom / Kitchen

## Spec

Porcelain / Glazed

### YM-FORM/WH-MIX, BL-MIX

100x30mm (3.94x1.18in)

Size/pc 100x50mm (3.94x1.97in)

100x75mm (3.94x2.95in)

Size/sht (Actual) 304x320mm (11.97x13.06in)

Size/sht (Nominal) 306x322mm (12.49x13.14in)

**Thickness** 7mm, 9.5mm Mix

2<sub>m</sub>m **Joint** 

Quantity/sqm 10.2 sheets

Quantity/sqf 10.54

Quantity/ctn 10 sheets

Weight/ctn 15kg (33.1lb)

HS code (2017) Note: 6907.22-100

\*Designed for open joint installation. But grouting is recommended for bathroom wall installation to avoid joints from being stained or smelling. Water-proofing adhesive is required for bathroom wall installation. All colors are non stocked items and need 117 sgm (120