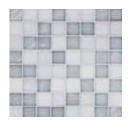

# **ZOETIC COLLECTION**

**Dimensional Clean Edge Mosaics** 

TEAR SHEET AUGUST 2019 SHOWN: PRELUDE "A" IN PEWTER IRIDESCENT The latest collection of glass mosaics for Oceanside Glass & Tile, Zoetic features two distinct dimensional tiles, Prelude and Overture. Depending on their orientation, three layouts are possible for each dimensional mosaic. Design with the entire mosaic color palette and mosaic blend palette at your fingertips.

### BLENDS

**Mountain Air** Pacific Irid, White Non Irid, Oxygen Irid, Oxygen Non Irid, Satin

Sailboat Satin Irid, Pearl Irid, Oxygen Irid, Oxygen Non Irid, White Non Irid

**Beach Blonde** Clear Irid, Moonstone Non-Irid, Sandstone Irid