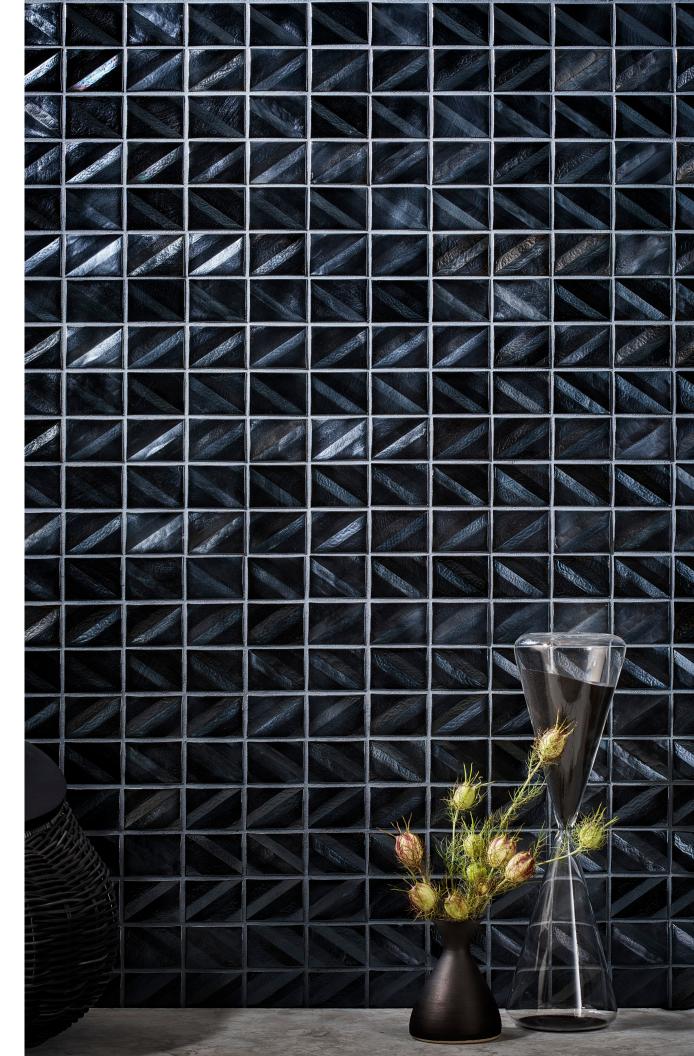

# **ZOETIC COLLECTION**

**Dimensional Clean Edge Mosaics** 

TEAR SHEET AUGUST 2019 SHOWN: PRELUDE "A" IN PEWTER IRIDESCENT The latest collection of glass mosaics for Oceanside Glass & Tile, Zoetic features two distinct dimensional tiles, Prelude and Overture. Depending on their orientation, three layouts are possible for each dimensional mosaic. Design with the entire mosaic color palette and mosaic blend palette at your fingertips.

# PRELUDE\*

<sup>\*</sup>Not available in the Textura finish.