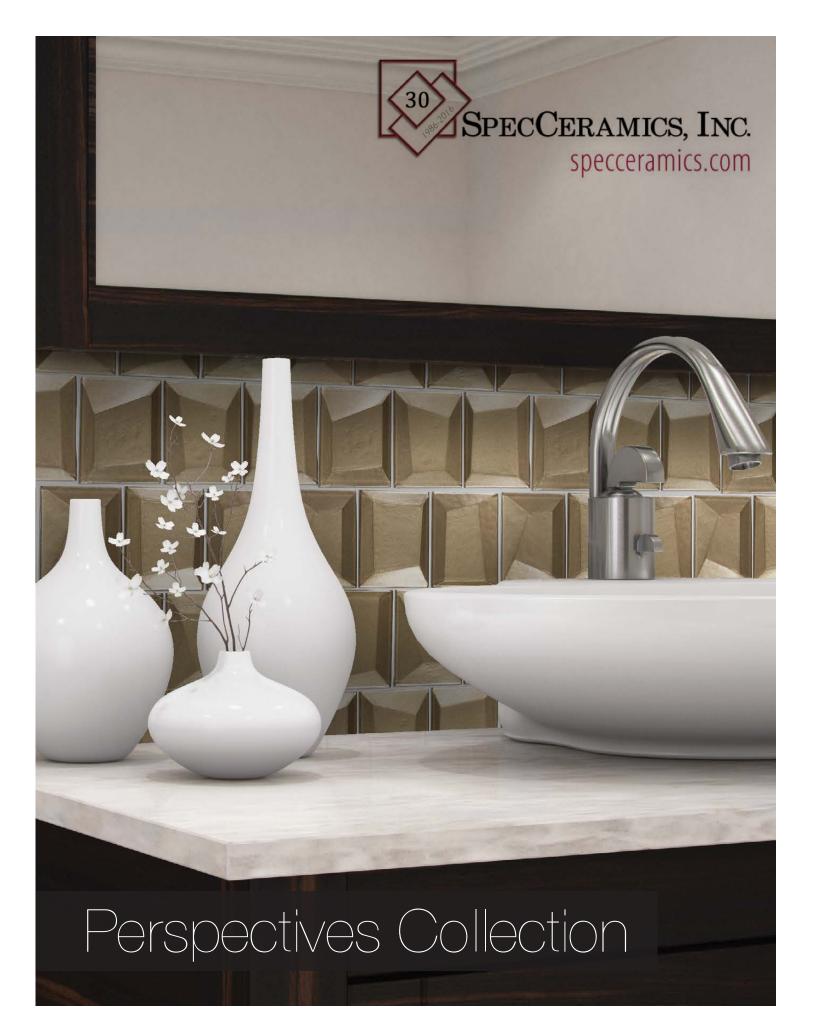

## Perspectives Collection - Staggered

Sterling

Simply Irresistible

Soft Whisper

Frosted Cafe

Champagne

Peau De Sol - Creme

Twilight

Dawn To Dusk

Winter Solstice

**Product Specification** 

Stable

Gunmetal Grey

Please inspect prior to installation. No claims allowed after installation. These irregularities are inherent in all handcrafted products and intended to give the product the depth and richness only found in artisan made products.