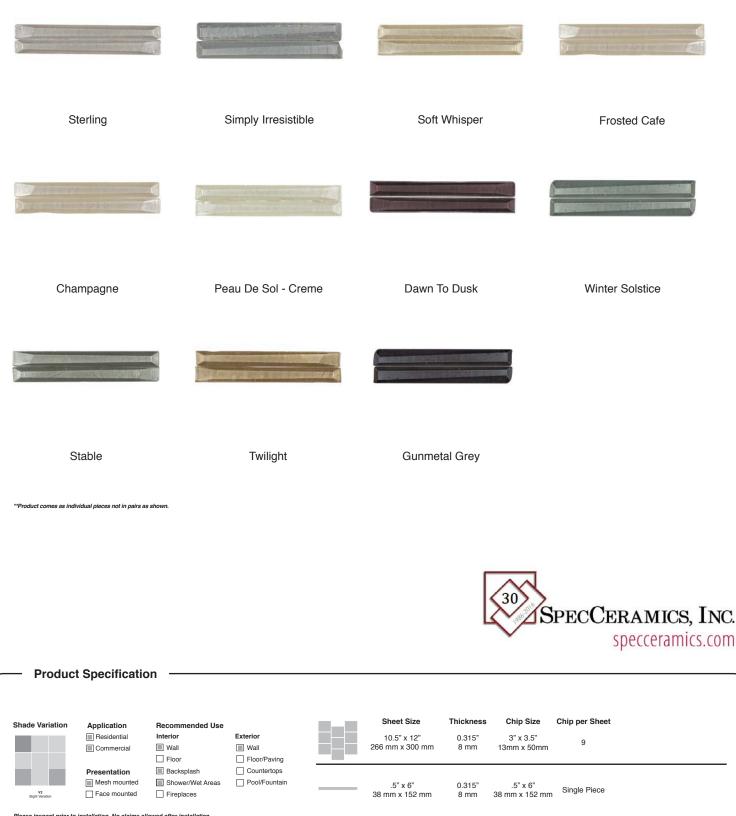

## Perspectives Collection - Staggered

Sterling

Simply Irresistible

Soft Whisper

Frosted Cafe

Champagne

Peau De Sol - Creme

Twilight

Dawn To Dusk

Winter Solstice

**Product Specification** 

Stable

Gunmetal Grey

Please inspect prior to installation. No claims allowed after installation. These irregularities are inherent in all handcrafted products and intended to give the product the depth and richness only found in artisan made products.