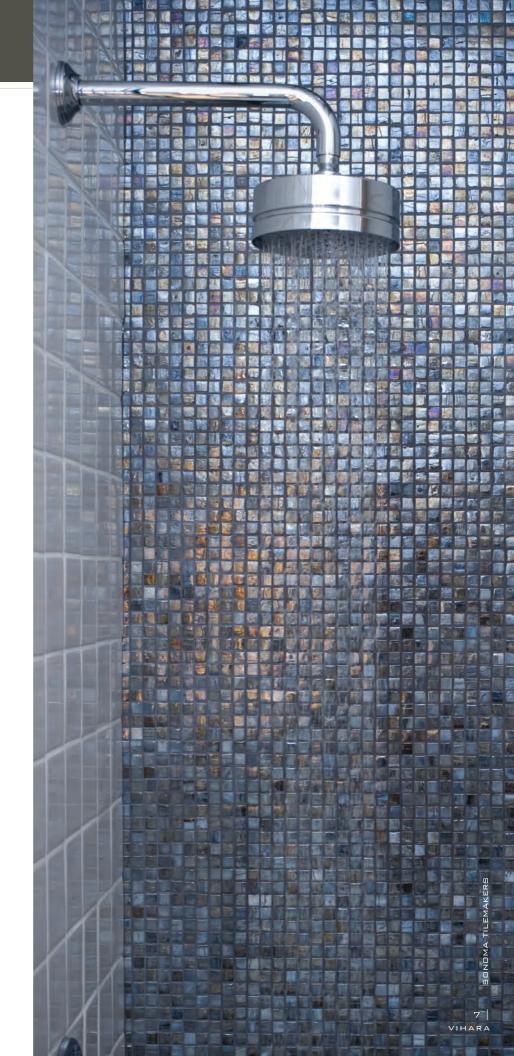

### VIHARA GLASS TILES CONTAIN 70% POST-CONSUMER RECYCLED GLASS

# SUGGESTED APPLICATIONS

- Walls
- Counters
- Light Duty Floors
- Pools
- Steam Showers & Spas
- Exterior areas including freeze-thaw