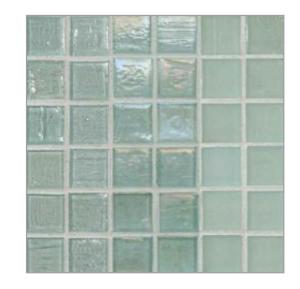

## BAYTILE

MIZUMI

Natural | Pearl | Silk Bright White

Natural | Pearl | Silk Baby Blue

Natural | Pearl | Silk Tea Leaf

Natural | Pearl | Silk Cloud

Natural | Pearl | Silk Vintage Green

Natural | Pearl | Silk Conifer

Warm Sand Available only in Pearl finish

Natural | Pearl | Silk Sunset

Natural | Pearl | Silk Pine

Natural | Pearl | Silk Shell

Natural | Pearl | Silk Taupe

Natural | Pearl | Silk Apricot

Natural | Pearl | Silk

Natural | Pearl | Silk French Blue

Natural | Pearl | Silk Murano Blue

Natural | Pearl | Silk Kentucky Blue

Natural | Pearl | Silk English Blue

Natural | Pearl | Silk Night Sky