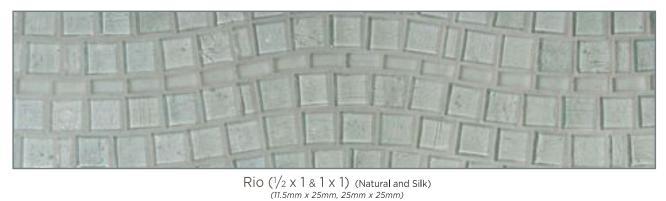

## MIZUMI PATTERNS

1/2 x 1/2 Mini Mosaic (11.5mm x 11.5mm)

<sup>1</sup>/<sub>2</sub> x 1 Mini Brick (11.5 mm x 25mm)

Martini (<sup>5</sup>/8 x 2) (16mm x 50mm)

<sup>1</sup>/<sub>2</sub> x 4 Brick (11.5mm x 100mm)