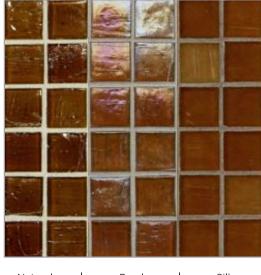

## BAYTILE

MIZUMI

Natural | Pearl | Silk Bright White

Natural | Pearl | Silk Baby Blue

Natural | Pearl | Silk Tea Leaf

Natural | Pearl | Silk Cloud

Natural | Pearl | Silk Vintage Green

Natural | Pearl | Silk Conifer

Warm Sand Available only in Pearl finish

Natural | Pearl | Silk Sunset

Natural | Pearl | Silk Pine

Natural | Pearl | Silk Shell

Natural | Pearl | Silk Taupe

Natural | Pearl | Silk Apricot

Natural | Pearl | Silk

Natural | Pearl | Silk French Blue

Natural | Pearl | Silk Murano Blue

Natural | Pearl | Silk Kentucky Blue

Natural | Pearl | Silk English Blue

Natural | Pearl | Silk Night Sky