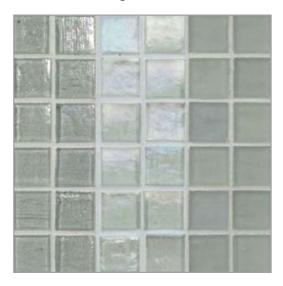

## **Mizumi** [mi-**zu**-mi] *noun* origin: Japanese

1. *lake* 

Lush color inspired by nature defines the Mizumi glass collection. The handmade, single-color glass tiles incorporate waves, bubbles and creases that capture and reflect light with a new level of sophistication. The Mizumi palette consists of 18 thoughtfully curated hues and three finishes that coordinate with commercial and residential spaces of many styles. The tile's smooth edge presents a clean and crisp installation.

## BAYTILE

MIZUMI

Natural | Pearl | Silk Bright White

Natural | Pearl | Silk Baby Blue

Natural | Pearl | Silk Tea Leaf

Natural | Pearl | Silk Cloud

Natural | Pearl | Silk Vintage Green

Natural | Pearl | Silk Conifer