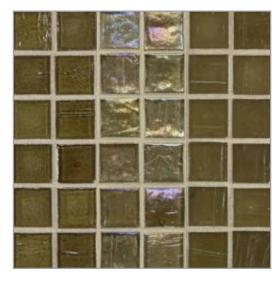

## BAYTILE

MIZUMI

Natural | Pearl | Silk Bright White

Natural | Pearl | Silk Baby Blue

Natural | Pearl | Silk Tea Leaf

Natural | Pearl | Silk Cloud

Natural | Pearl | Silk Vintage Green

Natural | Pearl | Silk Conifer

Warm Sand Available only in Pearl finish

Natural | Pearl | Silk Sunset

Natural | Pearl | Silk Pine

Natural | Pearl | Silk Shell

Natural | Pearl | Silk Taupe

Natural | Pearl | Silk Apricot

Natural | Pearl | Silk

Natural | Pearl | Silk French Blue

Natural | Pearl | Silk Murano Blue

Natural | Pearl | Silk Kentucky Blue

Natural | Pearl | Silk English Blue

Natural | Pearl | Silk Night Sky