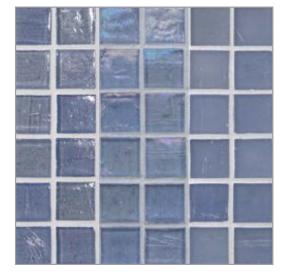

## BAYTILE

MIZUMI

Natural | Pearl | Silk Bright White

Natural | Pearl | Silk Baby Blue

Natural | Pearl | Silk Tea Leaf

Natural | Pearl | Silk Cloud

Natural | Pearl | Silk Vintage Green

Natural | Pearl | Silk Conifer

Warm Sand Available only in Pearl finish

Natural | Pearl | Silk Sunset

Natural | Pearl | Silk Pine

Natural | Pearl | Silk Shell

Natural | Pearl | Silk Taupe

Natural | Pearl | Silk Apricot

Natural | Pearl | Silk

Natural | Pearl | Silk French Blue

Natural | Pearl | Silk Murano Blue

Natural | Pearl | Silk Kentucky Blue

Natural | Pearl | Silk English Blue

Natural | Pearl | Silk Night Sky