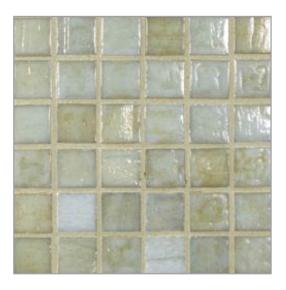

## BAYTILE

MIZUMI

Natural | Pearl | Silk Bright White

Natural | Pearl | Silk Baby Blue

Natural | Pearl | Silk Tea Leaf

Natural | Pearl | Silk Cloud

Natural | Pearl | Silk Vintage Green

Natural | Pearl | Silk Conifer

Warm Sand Available only in Pearl finish

Natural | Pearl | Silk Sunset

Natural | Pearl | Silk Pine

Natural | Pearl | Silk Shell

Natural | Pearl | Silk Taupe

Natural | Pearl | Silk Apricot

Natural | Pearl | Silk