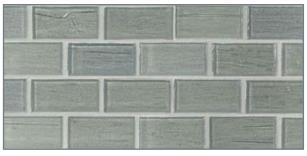

## MIZUMI PATTERNS

1/2 x 1/2 Mini Mosaic (11.5mm x 11.5mm)

<sup>1</sup>/<sub>2</sub> x 1 Mini Brick (11.5 mm x 25mm)

Martini (<sup>5</sup>/8 x 2) (16mm x 50mm)

<sup>1</sup>/<sub>2</sub> x 4 Brick (11.5mm x 100mm)