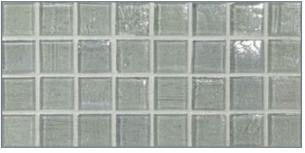

## MIZUMI PATTERNS

1/2 x 1/2 Mini Mosaic (11.5mm x 11.5mm)

<sup>1</sup>/<sub>2</sub> x 1 Mini Brick (11.5 mm x 25mm)

Martini (<sup>5</sup>/8 x 2) (16mm x 50mm)

<sup>1</sup>/<sub>2</sub> x 4 Brick (11.5mm x 100mm)