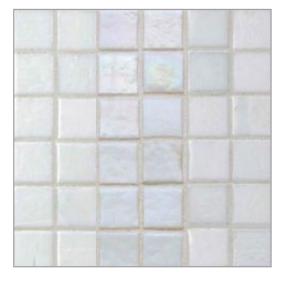

## **Mizumi** [mi-**zu**-mi] *noun* origin: Japanese

1. *lake* 

Lush color inspired by nature defines the Mizumi glass collection. The handmade, single-color glass tiles incorporate waves, bubbles and creases that capture and reflect light with a new level of sophistication. The Mizumi palette consists of 18 thoughtfully curated hues and three finishes that coordinate with commercial and residential spaces of many styles. The tile's smooth edge presents a clean and crisp installation.

## BAYTILE

MIZUMI

Natural | Pearl | Silk Bright White

Natural | Pearl | Silk Baby Blue

Natural | Pearl | Silk Tea Leaf

Natural | Pearl | Silk Cloud

Natural | Pearl | Silk Vintage Green

Natural | Pearl | Silk Conifer