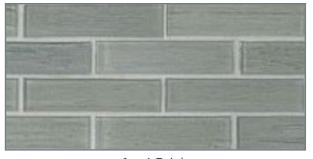

## MIZUMI PATTERNS

1/2 x 1/2 Mini Mosaic (11.5mm x 11.5mm)

<sup>1</sup>/<sub>2</sub> x 1 Mini Brick (11.5 mm x 25mm)

Martini (<sup>5</sup>/8 x 2) (16mm x 50mm)

<sup>1</sup>/<sub>2</sub> x 4 Brick (11.5mm x 100mm)