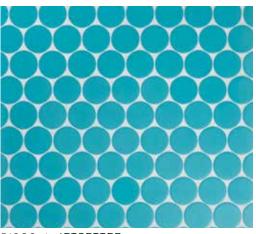

#### UPTOWN

JIVE | UPTOWN 3<sup>7</sup>/8x|<sup>1</sup>/8 (MESH MOUNTED)

PERSUASION | UPTOWN | 17/8x21/8 (MESH MOUNTED)

DISCO | UPTOWN | 17/8 DIAMETER (MESH MOUNTED)

PARLAY | UPTOWN 2 1/4x5/8 (MESH MOUNTED)

SHIMMIE | UPTOWN 5/8x17/8 (MESH MOUNTED)

MINDSET

BILLBOARD | MINDSET

JIVE | MINDSET 3<sup>7</sup>/8xI<sup>1</sup>/8 (MESH MOUNTED)

PERSUASION | MINDSET | 17/8x21/8 (MESH MOUNTED)

DISCO | MINDSET

17/8 DIAMETER (MESH MOUNTED)