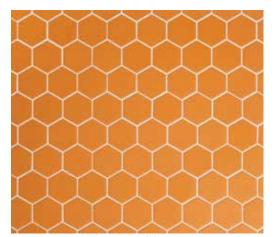

SHIMMIE | JETSETTER
5/8x17/8 (MESH MOUNTED)

CULTURE BREAKTHROUGH

BILLBOARD | CULTURE 17/8 HEX (MESH MOUNTED)

JIVE | CULTURE 3<sup>7</sup>/8x|<sup>1</sup>/8 (MESH MOUNTED)

PERSUASION | CULTURE | 17/8x21/8 (MESH MOUNTED)