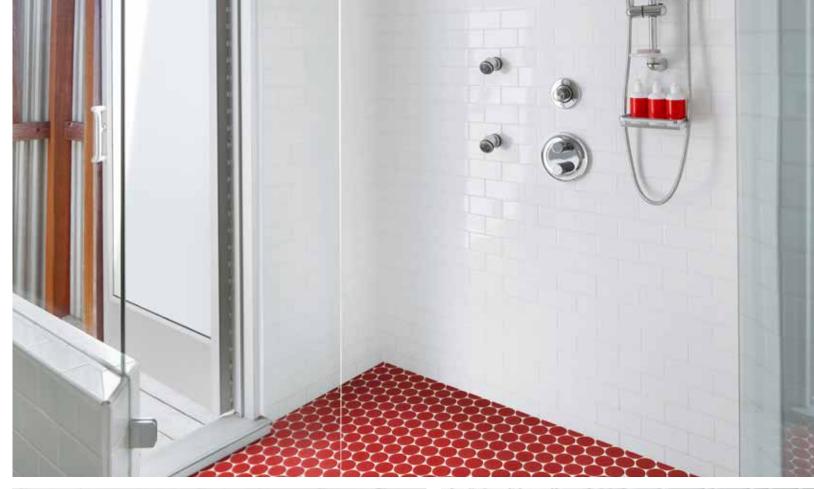

#### SOUL CITY

BILLBOARD | SOUL CITY

JIVE | SOUL CITY 37/8x11/8 (MESH MOUNTED)

PERSUASION | SOUL CITY | 17/8x21/8 (MESH MOUNTED)

DISCO | SOUL CITY |7/8 DIAMETER (MESH MOUNTED)

PARLAY | SOUL CITY 2 1/4x<sup>5</sup>/8 (MESH MOUNTED)