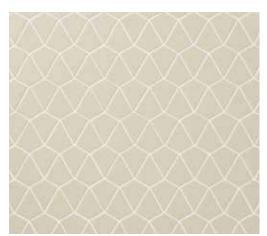

#### UPTOWN

JIVE | UPTOWN 3<sup>7</sup>/8x|<sup>1</sup>/8 (MESH MOUNTED)

PERSUASION | UPTOWN | 17/8x21/8 (MESH MOUNTED)

DISCO | UPTOWN | 17/8 DIAMETER (MESH MOUNTED)

PARLAY | UPTOWN 2 1/4x5/8 (MESH MOUNTED)

SHIMMIE | UPTOWN 5/8x17/8 (MESH MOUNTED)

MINDSET

BILLBOARD | MINDSET

JIVE | MINDSET 3<sup>7</sup>/8xI<sup>1</sup>/8 (MESH MOUNTED)

PERSUASION | MINDSET | 17/8x21/8 (MESH MOUNTED)

DISCO | MINDSET

17/8 DIAMETER (MESH MOUNTED)

PARLAY | MINDSET 2 1/4x5/8 (MESH MOUNTED)

SHIMMIE | MINDSET
5/8x17/8 (MESH MOUNTED)

BILLBOARD | HIGHLAND

JIVE | HIGHLAND 37/8x11/8 (MESH MOUNTED)

PERSUASION | HIGHLAND I7/8x21/8 (MESH MOUNTED)

DISCO | HIGHLAND 17/8 DIAMETER (MESH MOUNTED)

PARLAY | HIGHLAND 2 1/4x5/8 (MESH MOUNTED)

SHIMMIE | HIGHLAND 5/8x17/8 (MESH MOUNTED)

#### SOUL CITY

BILLBOARD | SOUL CITY

JIVE | SOUL CITY 37/8x11/8 (MESH MOUNTED)

PERSUASION | SOUL CITY | 17/8x21/8 (MESH MOUNTED)

DISCO | SOUL CITY |7/8 DIAMETER (MESH MOUNTED)

PARLAY | SOUL CITY 2 1/4x<sup>5</sup>/8 (MESH MOUNTED)

SHIMMIE | SOUL CITY 5/8x | 7/8 (MESH MOUNTED)

FANDANGO INFERNO

BILLBOARD | FANDANGO

PERSUASION | FANDANGO

DISCO | FANDANGO 17/8 DIAMETER (MESH MOUNTED)

PARLAY | FANDANGO 21/4x<sup>5</sup>/8 (MESH MOUNTED)

SHIMMIE | FANDANGO 5/8x17/8 (MESH MOUNTED)

BILLBOARD | INFERNO

JIVE | INFERNO 37/8x11/8 (MESH MOUNTED)

PERSUASION | INFERNO 17/8x21/8 (MESH MOUNTED)

DISCO | INFERNO | 17/8 DIAMETER (MESH MOUNTED)

PARLAY | INFERNO 2 1/4x5/8 (MESH MOUNTED)

SHIMMIE | INFERNO
5/8x17/8 (MESH MOUNTED)

TWIST

BILLBOARD | TWIST

JIVE | TWIST 3<sup>7</sup>/8x|<sup>1</sup>/8 (MESH MOUNTED)

PERSUASION | TWIST

DISCO | TWIST |7/8 DIAMETER (MESH MOUNTED)

PARLAY | TWIST 21/4x5/8 (MESH MOUNTED)

SHIMMIE | TWIST
5/8x | 7/8 (MESH MOUNTED)

BILLBOARD | JETSETTER

JIVE | JETSETTER 3<sup>7</sup>/8xI<sup>1</sup>/8 (MESH MOUNTED)

PERSUASION | JETSETTER | 17/8x21/8 (MESH MOUNTED)

DISCO | JETSETTER
17/8 DIAMETER (MESH MOUNTED)

PARLAY | JETSETTER 21/4x5/8 (MESH MOUNTED)

SHIMMIE | JETSETTER
5/8x17/8 (MESH MOUNTED)

CULTURE BREAKTHROUGH

BILLBOARD | CULTURE 17/8 HEX (MESH MOUNTED)

JIVE | CULTURE 3<sup>7</sup>/8x|<sup>1</sup>/8 (MESH MOUNTED)

PERSUASION | CULTURE | 17/8x21/8 (MESH MOUNTED)

DISCO | CULTURE |7/8 DIAMETER (MESH MOUNTED)

PARLAY | CULTURE 21/4x5/8 (MESH MOUNTED)

SHIMMIE | CULTURE 5/8x | 7/8 (MESH MOUNTED)

BILLBOARD | BREAKTHROUGH

JIVE | BREAKTHROUGH 37/8x11/8 (MESH MOUNTED)

PERSUASION | BREAKTHROUGH | 17/8x21/8 (MESH MOUNTED)

DISCO | BREAKTHROUGH | 17/8 DIAMETER (MESH MOUNTED)

PARLAY | BREAKTHROUGH 21/4x5/8 (MESH MOUNTED)

SHIMMIE | BREAKTHROUGH
5/8x17/8 (MESH MOUNTED)

#### VOGUE

BILLBOARD | VOGUE

JIVE | VOGUE 37/8x11/8 (MESH MOUNTED)

PERSUASION | VOGUE

DISCO | VOGUE | 7/8 DIAMETER (MESH MOUNTED)

PARLAY | VOGUE

SHIMMIE | VOGUE 5/8x17/8 (MESH MOUNTED)

FREELANCE

BILLBOARD | FREELANCE

JIVE | FREELANCE 3<sup>7</sup>/8xI<sup>1</sup>/8 (MESH MOUNTED)

PERSUASION | FREELANCE | 17/8x21/8 (MESH MOUNTED)

DISCO | FREELANCE 17/8 DIAMETER (MESH MOUNTED)

PARLAY | FREELANCE |7/8x|1/8 (MESH MOUNTED)

SHIMMIE | FREELANCE
5/8x17/8 (MESH MOUNTED)

BILLBOARD | BRONX

JIVE | BRONX 37/8x11/8 (MESH MOUNTED)

PERSUASION | BRONX | 17/8x21/8 (MESH MOUNTED)

DISCO | BRONX 17/8 DIAMETER (MESH MOUNTED)

PARLAY | BRONX |7/8x|1/8 (MESH MOUNTED)

SHIMMIE | BRONX 5/8x1<sup>7</sup>/8 (MESH MOUNTED)

NIGHT FEVER HUSTLE

BILLBOARD | NIGHT FEVER

JIVE | NIGHT FEVER 3<sup>7</sup>/8xI<sup>1</sup>/8 (MESH MOUNTED)

PERSUASION | NIGHT FEVER

DISCO | NIGHT FEVER

PARLAY | NIGHT FEVER

SHIMMIE | NIGHT FEVER
5/8x17/8 (MESH MOUNTED)