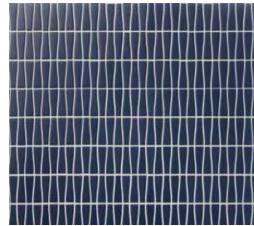

TWIST

BILLBOARD | TWIST

JIVE | TWIST 3<sup>7</sup>/8x|<sup>1</sup>/8 (MESH MOUNTED)

PERSUASION | TWIST

DISCO | TWIST |7/8 DIAMETER (MESH MOUNTED)

PARLAY | TWIST 21/4x5/8 (MESH MOUNTED)

SHIMMIE | TWIST
5/8x | 7/8 (MESH MOUNTED)