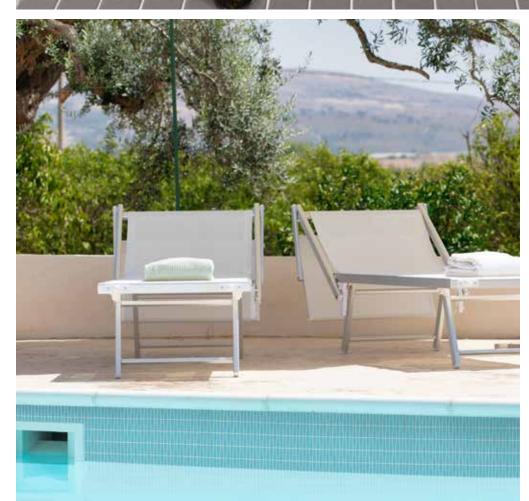

AT-A-GLANCE

- 14 COLORS
- 6 SHAPES
- MESH MOUNTED
- QUICKSHIP

APPLICATIONS

- RESIDENTIAL WALLS AND FLOORS\*
- COMMERCIAL WALLS
- FIREPLACE SURROUNDS AND COOKTOP AREAS (TEMPERATURE MUST NOT EXCEED 752°F)
- SHOWERS (INCLUDING STEAM)
- EXTERIORS (INCLUDING FREEZE THAW AREAS)
- POOLS AND FOUNTAINS