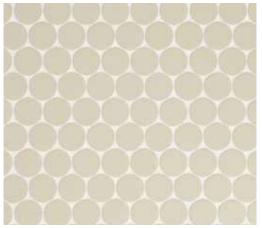

#### UPTOWN

JIVE | UPTOWN 3<sup>7</sup>/8x|<sup>1</sup>/8 (MESH MOUNTED)

PERSUASION | UPTOWN | 17/8x21/8 (MESH MOUNTED)

DISCO | UPTOWN | 17/8 DIAMETER (MESH MOUNTED)

PARLAY | UPTOWN 2 1/4x5/8 (MESH MOUNTED)

SHIMMIE | UPTOWN 5/8x17/8 (MESH MOUNTED)

MINDSET

BILLBOARD | MINDSET

JIVE | MINDSET 3<sup>7</sup>/8xI<sup>1</sup>/8 (MESH MOUNTED)

PERSUASION | MINDSET | 17/8x21/8 (MESH MOUNTED)

DISCO | MINDSET

17/8 DIAMETER (MESH MOUNTED)

PARLAY | MINDSET 2 1/4x5/8 (MESH MOUNTED)

SHIMMIE | MINDSET
5/8x17/8 (MESH MOUNTED)

BILLBOARD | HIGHLAND

JIVE | HIGHLAND 37/8x11/8 (MESH MOUNTED)

PERSUASION | HIGHLAND I7/8x21/8 (MESH MOUNTED)

DISCO | HIGHLAND 17/8 DIAMETER (MESH MOUNTED)

PARLAY | HIGHLAND 2 1/4x5/8 (MESH MOUNTED)

SHIMMIE | HIGHLAND 5/8x17/8 (MESH MOUNTED)

#### SOUL CITY

BILLBOARD | SOUL CITY

JIVE | SOUL CITY 37/8x11/8 (MESH MOUNTED)

PERSUASION | SOUL CITY | 17/8x21/8 (MESH MOUNTED)

DISCO | SOUL CITY |7/8 DIAMETER (MESH MOUNTED)

PARLAY | SOUL CITY 2 1/4x<sup>5</sup>/8 (MESH MOUNTED)

SHIMMIE | SOUL CITY 5/8x | 7/8 (MESH MOUNTED)

FANDANGO INFERNO

BILLBOARD | FANDANGO

PERSUASION | FANDANGO

DISCO | FANDANGO 17/8 DIAMETER (MESH MOUNTED)

PARLAY | FANDANGO 21/4x<sup>5</sup>/8 (MESH MOUNTED)

SHIMMIE | FANDANGO 5/8x17/8 (MESH MOUNTED)

BILLBOARD | INFERNO

JIVE | INFERNO 37/8x11/8 (MESH MOUNTED)

PERSUASION | INFERNO 17/8x21/8 (MESH MOUNTED)

DISCO | INFERNO | 17/8 DIAMETER (MESH MOUNTED)

PARLAY | INFERNO 2 1/4x5/8 (MESH MOUNTED)

SHIMMIE | INFERNO
5/8x17/8 (MESH MOUNTED)

TWIST

BILLBOARD | TWIST

JIVE | TWIST 3<sup>7</sup>/8x|<sup>1</sup>/8 (MESH MOUNTED)

PERSUASION | TWIST

DISCO | TWIST |7/8 DIAMETER (MESH MOUNTED)

PARLAY | TWIST 21/4x5/8 (MESH MOUNTED)

SHIMMIE | TWIST
5/8x | 7/8 (MESH MOUNTED)

BILLBOARD | JETSETTER

JIVE | JETSETTER 3<sup>7</sup>/8xI<sup>1</sup>/8 (MESH MOUNTED)

PERSUASION | JETSETTER | 17/8x21/8 (MESH MOUNTED)

DISCO | JETSETTER
17/8 DIAMETER (MESH MOUNTED)

PARLAY | JETSETTER 21/4x5/8 (MESH MOUNTED)

SHIMMIE | JETSETTER
5/8x17/8 (MESH MOUNTED)

CULTURE BREAKTHROUGH

BILLBOARD | CULTURE 17/8 HEX (MESH MOUNTED)

JIVE | CULTURE 3<sup>7</sup>/8x|<sup>1</sup>/8 (MESH MOUNTED)

PERSUASION | CULTURE | 17/8x21/8 (MESH MOUNTED)

DISCO | CULTURE |7/8 DIAMETER (MESH MOUNTED)

PARLAY | CULTURE 21/4x5/8 (MESH MOUNTED)

SHIMMIE | CULTURE 5/8x | 7/8 (MESH MOUNTED)

BILLBOARD | BREAKTHROUGH

JIVE | BREAKTHROUGH 37/8x11/8 (MESH MOUNTED)

PERSUASION | BREAKTHROUGH | 17/8x21/8 (MESH MOUNTED)

DISCO | BREAKTHROUGH | 17/8 DIAMETER (MESH MOUNTED)

PARLAY | BREAKTHROUGH 21/4x5/8 (MESH MOUNTED)

SHIMMIE | BREAKTHROUGH
5/8x17/8 (MESH MOUNTED)

#### VOGUE

BILLBOARD | VOGUE

JIVE | VOGUE 37/8x11/8 (MESH MOUNTED)

PERSUASION | VOGUE

DISCO | VOGUE | 7/8 DIAMETER (MESH MOUNTED)

PARLAY | VOGUE

SHIMMIE | VOGUE 5/8x17/8 (MESH MOUNTED)

FREELANCE

BILLBOARD | FREELANCE

JIVE | FREELANCE 3<sup>7</sup>/8xI<sup>1</sup>/8 (MESH MOUNTED)

PERSUASION | FREELANCE | 17/8x21/8 (MESH MOUNTED)

DISCO | FREELANCE 17/8 DIAMETER (MESH MOUNTED)

PARLAY | FREELANCE |7/8x|1/8 (MESH MOUNTED)

SHIMMIE | FREELANCE
5/8x17/8 (MESH MOUNTED)

BILLBOARD | BRONX

JIVE | BRONX 37/8x11/8 (MESH MOUNTED)

PERSUASION | BRONX | 17/8x21/8 (MESH MOUNTED)

DISCO | BRONX 17/8 DIAMETER (MESH MOUNTED)

PARLAY | BRONX |7/8x|1/8 (MESH MOUNTED)

SHIMMIE | BRONX 5/8x1<sup>7</sup>/8 (MESH MOUNTED)

NIGHT FEVER HUSTLE

BILLBOARD | NIGHT FEVER

JIVE | NIGHT FEVER 3<sup>7</sup>/8xI<sup>1</sup>/8 (MESH MOUNTED)

PERSUASION | NIGHT FEVER

DISCO | NIGHT FEVER

PARLAY | NIGHT FEVER

SHIMMIE | NIGHT FEVER
5/8x17/8 (MESH MOUNTED)