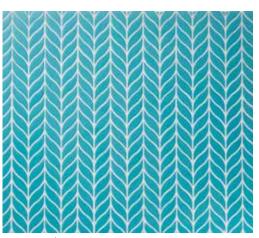

#### UPTOWN

JIVE | UPTOWN 3<sup>7</sup>/8x|<sup>1</sup>/8 (MESH MOUNTED)

PERSUASION | UPTOWN | 17/8x21/8 (MESH MOUNTED)

DISCO | UPTOWN | 17/8 DIAMETER (MESH MOUNTED)

PARLAY | UPTOWN 2 1/4x5/8 (MESH MOUNTED)

SHIMMIE | UPTOWN 5/8x17/8 (MESH MOUNTED)

MINDSET

BILLBOARD | MINDSET

JIVE | MINDSET 3<sup>7</sup>/8xI<sup>1</sup>/8 (MESH MOUNTED)

PERSUASION | MINDSET | 17/8x21/8 (MESH MOUNTED)

DISCO | MINDSET

17/8 DIAMETER (MESH MOUNTED)