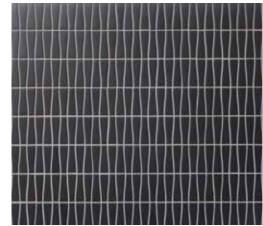

TWIST

BILLBOARD | TWIST

JIVE | TWIST 3<sup>7</sup>/8x|<sup>1</sup>/8 (MESH MOUNTED)

PERSUASION | TWIST

DISCO | TWIST |7/8 DIAMETER (MESH MOUNTED)

PARLAY | TWIST 21/4x5/8 (MESH MOUNTED)

SHIMMIE | TWIST
5/8x | 7/8 (MESH MOUNTED)

BILLBOARD | JETSETTER

JIVE | JETSETTER 3<sup>7</sup>/8xI<sup>1</sup>/8 (MESH MOUNTED)

PERSUASION | JETSETTER | 17/8x21/8 (MESH MOUNTED)

DISCO | JETSETTER
17/8 DIAMETER (MESH MOUNTED)

PARLAY | JETSETTER 21/4x5/8 (MESH MOUNTED)