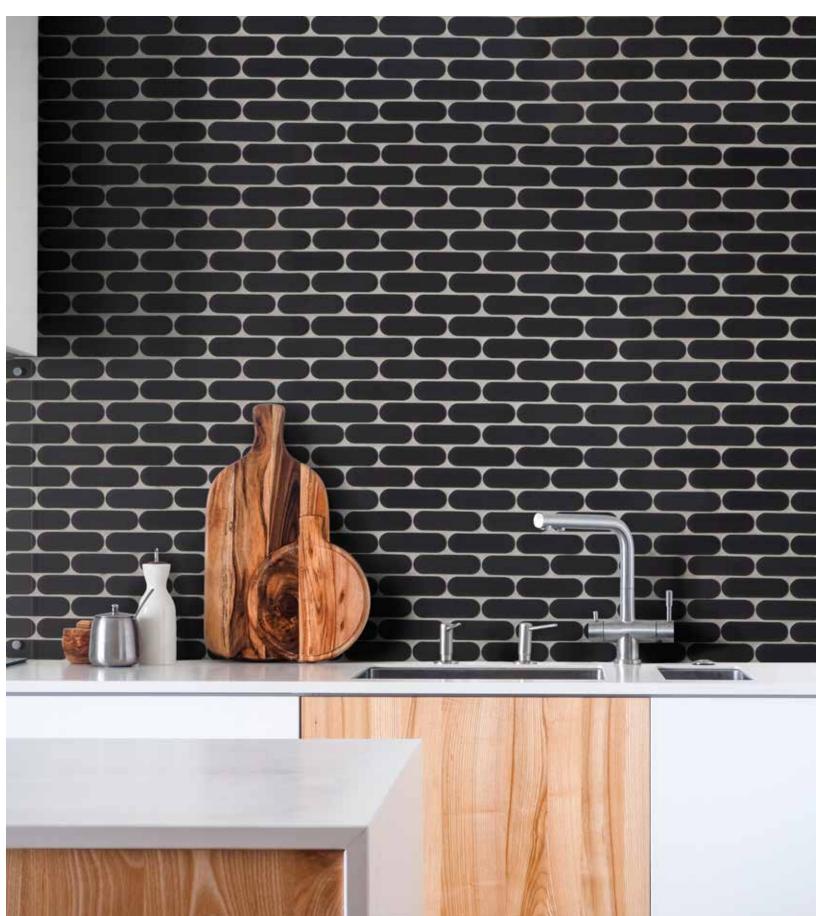

#### SOUL CITY

BILLBOARD | SOUL CITY

JIVE | SOUL CITY 37/8x11/8 (MESH MOUNTED)

PERSUASION | SOUL CITY | 17/8x21/8 (MESH MOUNTED)

DISCO | SOUL CITY |7/8 DIAMETER (MESH MOUNTED)

PARLAY | SOUL CITY 2 1/4x<sup>5</sup>/8 (MESH MOUNTED)

SHIMMIE | SOUL CITY 5/8x | 7/8 (MESH MOUNTED)

FANDANGO INFERNO

BILLBOARD | FANDANGO

PERSUASION | FANDANGO

DISCO | FANDANGO 17/8 DIAMETER (MESH MOUNTED)

PARLAY | FANDANGO 21/4x<sup>5</sup>/8 (MESH MOUNTED)

SHIMMIE | FANDANGO 5/8x17/8 (MESH MOUNTED)