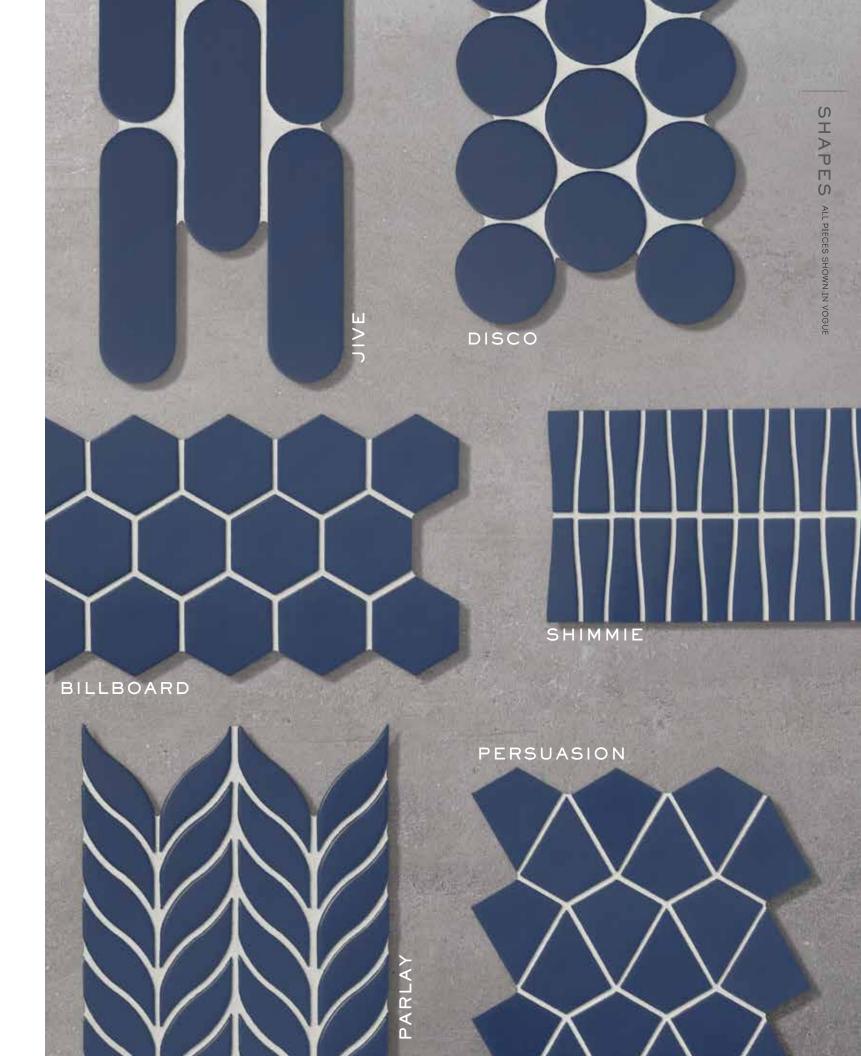

#### UPTOWN

JIVE | UPTOWN 3<sup>7</sup>/8x|<sup>1</sup>/8 (MESH MOUNTED)

PERSUASION | UPTOWN | 17/8x21/8 (MESH MOUNTED)

DISCO | UPTOWN | 17/8 DIAMETER (MESH MOUNTED)

PARLAY | UPTOWN 2 1/4x5/8 (MESH MOUNTED)

SHIMMIE | UPTOWN 5/8x17/8 (MESH MOUNTED)

MINDSET

BILLBOARD | MINDSET

JIVE | MINDSET 3<sup>7</sup>/8xI<sup>1</sup>/8 (MESH MOUNTED)

PERSUASION | MINDSET | 17/8x21/8 (MESH MOUNTED)

DISCO | MINDSET

17/8 DIAMETER (MESH MOUNTED)

PARLAY | MINDSET 2 1/4x5/8 (MESH MOUNTED)

SHIMMIE | MINDSET
5/8x17/8 (MESH MOUNTED)

BILLBOARD | HIGHLAND

JIVE | HIGHLAND 37/8x11/8 (MESH MOUNTED)

PERSUASION | HIGHLAND I7/8x21/8 (MESH MOUNTED)

DISCO | HIGHLAND 17/8 DIAMETER (MESH MOUNTED)

PARLAY | HIGHLAND 2 1/4x5/8 (MESH MOUNTED)

SHIMMIE | HIGHLAND 5/8x17/8 (MESH MOUNTED)

#### SOUL CITY

BILLBOARD | SOUL CITY

JIVE | SOUL CITY 37/8x11/8 (MESH MOUNTED)

PERSUASION | SOUL CITY | 17/8x21/8 (MESH MOUNTED)

DISCO | SOUL CITY |7/8 DIAMETER (MESH MOUNTED)

PARLAY | SOUL CITY 2 1/4x<sup>5</sup>/8 (MESH MOUNTED)

SHIMMIE | SOUL CITY 5/8x | 7/8 (MESH MOUNTED)

FANDANGO INFERNO

BILLBOARD | FANDANGO

PERSUASION | FANDANGO

DISCO | FANDANGO 17/8 DIAMETER (MESH MOUNTED)

PARLAY | FANDANGO 21/4x<sup>5</sup>/8 (MESH MOUNTED)

SHIMMIE | FANDANGO 5/8x17/8 (MESH MOUNTED)

BILLBOARD | INFERNO

JIVE | INFERNO 37/8x11/8 (MESH MOUNTED)

PERSUASION | INFERNO 17/8x21/8 (MESH MOUNTED)

DISCO | INFERNO | 17/8 DIAMETER (MESH MOUNTED)

PARLAY | INFERNO 2 1/4x5/8 (MESH MOUNTED)

SHIMMIE | INFERNO
5/8x17/8 (MESH MOUNTED)

TWIST

BILLBOARD | TWIST

JIVE | TWIST 3<sup>7</sup>/8x|<sup>1</sup>/8 (MESH MOUNTED)

PERSUASION | TWIST

DISCO | TWIST |7/8 DIAMETER (MESH MOUNTED)

PARLAY | TWIST 21/4x5/8 (MESH MOUNTED)

SHIMMIE | TWIST
5/8x | 7/8 (MESH MOUNTED)

BILLBOARD | JETSETTER

JIVE | JETSETTER 3<sup>7</sup>/8xI<sup>1</sup>/8 (MESH MOUNTED)

PERSUASION | JETSETTER | 17/8x21/8 (MESH MOUNTED)

DISCO | JETSETTER
17/8 DIAMETER (MESH MOUNTED)

PARLAY | JETSETTER 21/4x5/8 (MESH MOUNTED)

SHIMMIE | JETSETTER
5/8x17/8 (MESH MOUNTED)

CULTURE BREAKTHROUGH

BILLBOARD | CULTURE 17/8 HEX (MESH MOUNTED)

JIVE | CULTURE 3<sup>7</sup>/8x|<sup>1</sup>/8 (MESH MOUNTED)

PERSUASION | CULTURE | 17/8x21/8 (MESH MOUNTED)

DISCO | CULTURE |7/8 DIAMETER (MESH MOUNTED)

PARLAY | CULTURE 21/4x5/8 (MESH MOUNTED)

SHIMMIE | CULTURE 5/8x | 7/8 (MESH MOUNTED)

BILLBOARD | BREAKTHROUGH

JIVE | BREAKTHROUGH 37/8x11/8 (MESH MOUNTED)

PERSUASION | BREAKTHROUGH | 17/8x21/8 (MESH MOUNTED)

DISCO | BREAKTHROUGH | 17/8 DIAMETER (MESH MOUNTED)

PARLAY | BREAKTHROUGH 21/4x5/8 (MESH MOUNTED)

SHIMMIE | BREAKTHROUGH
5/8x17/8 (MESH MOUNTED)

#### VOGUE

BILLBOARD | VOGUE

JIVE | VOGUE 37/8x11/8 (MESH MOUNTED)

PERSUASION | VOGUE

DISCO | VOGUE | 7/8 DIAMETER (MESH MOUNTED)

PARLAY | VOGUE

SHIMMIE | VOGUE 5/8x17/8 (MESH MOUNTED)

FREELANCE

BILLBOARD | FREELANCE

JIVE | FREELANCE 3<sup>7</sup>/8xI<sup>1</sup>/8 (MESH MOUNTED)

PERSUASION | FREELANCE | 17/8x21/8 (MESH MOUNTED)

DISCO | FREELANCE 17/8 DIAMETER (MESH MOUNTED)

PARLAY | FREELANCE |7/8x|1/8 (MESH MOUNTED)

SHIMMIE | FREELANCE
5/8x17/8 (MESH MOUNTED)

BILLBOARD | BRONX

JIVE | BRONX 37/8x11/8 (MESH MOUNTED)

PERSUASION | BRONX | 17/8x21/8 (MESH MOUNTED)

DISCO | BRONX 17/8 DIAMETER (MESH MOUNTED)

PARLAY | BRONX |7/8x|1/8 (MESH MOUNTED)

SHIMMIE | BRONX 5/8x1<sup>7</sup>/8 (MESH MOUNTED)

NIGHT FEVER HUSTLE

BILLBOARD | NIGHT FEVER

JIVE | NIGHT FEVER 3<sup>7</sup>/8xI<sup>1</sup>/8 (MESH MOUNTED)

PERSUASION | NIGHT FEVER

DISCO | NIGHT FEVER

PARLAY | NIGHT FEVER

SHIMMIE | NIGHT FEVER
5/8x17/8 (MESH MOUNTED)