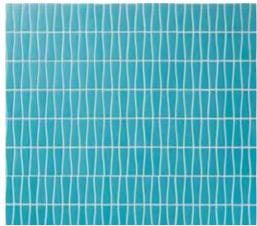

#### UPTOWN

JIVE | UPTOWN 3<sup>7</sup>/8x|<sup>1</sup>/8 (MESH MOUNTED)

PERSUASION | UPTOWN | 17/8x21/8 (MESH MOUNTED)

DISCO | UPTOWN | 17/8 DIAMETER (MESH MOUNTED)

PARLAY | UPTOWN 2 1/4x5/8 (MESH MOUNTED)

SHIMMIE | UPTOWN 5/8x17/8 (MESH MOUNTED)

MINDSET

BILLBOARD | MINDSET

JIVE | MINDSET 3<sup>7</sup>/8xI<sup>1</sup>/8 (MESH MOUNTED)

PERSUASION | MINDSET | 17/8x21/8 (MESH MOUNTED)

DISCO | MINDSET

17/8 DIAMETER (MESH MOUNTED)