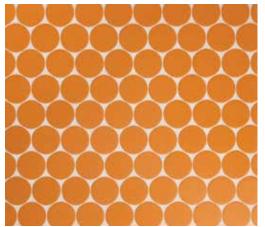

DISCO | CULTURE |7/8 DIAMETER (MESH MOUNTED)

PARLAY | CULTURE 21/4x5/8 (MESH MOUNTED)

SHIMMIE | CULTURE 5/8x | 7/8 (MESH MOUNTED)

BILLBOARD | BREAKTHROUGH

JIVE | BREAKTHROUGH 37/8x11/8 (MESH MOUNTED)

PERSUASION | BREAKTHROUGH | 17/8x21/8 (MESH MOUNTED)