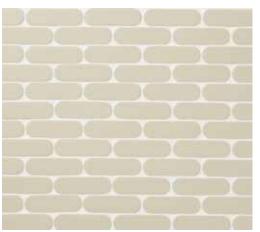

#### UPTOWN

JIVE | UPTOWN 3<sup>7</sup>/8x|<sup>1</sup>/8 (MESH MOUNTED)

PERSUASION | UPTOWN | 17/8x21/8 (MESH MOUNTED)

DISCO | UPTOWN | 17/8 DIAMETER (MESH MOUNTED)

PARLAY | UPTOWN 2 1/4x5/8 (MESH MOUNTED)

SHIMMIE | UPTOWN 5/8x17/8 (MESH MOUNTED)

MINDSET

BILLBOARD | MINDSET

JIVE | MINDSET 3<sup>7</sup>/8xI<sup>1</sup>/8 (MESH MOUNTED)

PERSUASION | MINDSET | 17/8x21/8 (MESH MOUNTED)

DISCO | MINDSET

17/8 DIAMETER (MESH MOUNTED)

PARLAY | MINDSET 2 1/4x5/8 (MESH MOUNTED)

SHIMMIE | MINDSET
5/8x17/8 (MESH MOUNTED)

BILLBOARD | HIGHLAND

JIVE | HIGHLAND 37/8x11/8 (MESH MOUNTED)

PERSUASION | HIGHLAND I7/8x21/8 (MESH MOUNTED)

DISCO | HIGHLAND 17/8 DIAMETER (MESH MOUNTED)

PARLAY | HIGHLAND 2 1/4x5/8 (MESH MOUNTED)

SHIMMIE | HIGHLAND 5/8x17/8 (MESH MOUNTED)

#### SOUL CITY

BILLBOARD | SOUL CITY

JIVE | SOUL CITY 37/8x11/8 (MESH MOUNTED)

PERSUASION | SOUL CITY | 17/8x21/8 (MESH MOUNTED)

DISCO | SOUL CITY |7/8 DIAMETER (MESH MOUNTED)

PARLAY | SOUL CITY 2 1/4x<sup>5</sup>/8 (MESH MOUNTED)

SHIMMIE | SOUL CITY 5/8x | 7/8 (MESH MOUNTED)

FANDANGO INFERNO

BILLBOARD | FANDANGO

PERSUASION | FANDANGO

DISCO | FANDANGO 17/8 DIAMETER (MESH MOUNTED)

PARLAY | FANDANGO 21/4x<sup>5</sup>/8 (MESH MOUNTED)

SHIMMIE | FANDANGO 5/8x17/8 (MESH MOUNTED)

BILLBOARD | INFERNO

JIVE | INFERNO 37/8x11/8 (MESH MOUNTED)

PERSUASION | INFERNO 17/8x21/8 (MESH MOUNTED)

DISCO | INFERNO | 17/8 DIAMETER (MESH MOUNTED)

PARLAY | INFERNO 2 1/4x5/8 (MESH MOUNTED)

SHIMMIE | INFERNO
5/8x17/8 (MESH MOUNTED)

TWIST

BILLBOARD | TWIST

JIVE | TWIST 3<sup>7</sup>/8x|<sup>1</sup>/8 (MESH MOUNTED)

PERSUASION | TWIST

DISCO | TWIST |7/8 DIAMETER (MESH MOUNTED)

PARLAY | TWIST 21/4x5/8 (MESH MOUNTED)

SHIMMIE | TWIST
5/8x | 7/8 (MESH MOUNTED)

BILLBOARD | JETSETTER

JIVE | JETSETTER 3<sup>7</sup>/8xI<sup>1</sup>/8 (MESH MOUNTED)

PERSUASION | JETSETTER | 17/8x21/8 (MESH MOUNTED)

DISCO | JETSETTER
17/8 DIAMETER (MESH MOUNTED)

PARLAY | JETSETTER 21/4x5/8 (MESH MOUNTED)

SHIMMIE | JETSETTER
5/8x17/8 (MESH MOUNTED)

CULTURE BREAKTHROUGH

BILLBOARD | CULTURE 17/8 HEX (MESH MOUNTED)

JIVE | CULTURE 3<sup>7</sup>/8x|<sup>1</sup>/8 (MESH MOUNTED)

PERSUASION | CULTURE | 17/8x21/8 (MESH MOUNTED)

DISCO | CULTURE |7/8 DIAMETER (MESH MOUNTED)

PARLAY | CULTURE 21/4x5/8 (MESH MOUNTED)

SHIMMIE | CULTURE 5/8x | 7/8 (MESH MOUNTED)

BILLBOARD | BREAKTHROUGH

JIVE | BREAKTHROUGH 37/8x11/8 (MESH MOUNTED)

PERSUASION | BREAKTHROUGH | 17/8x21/8 (MESH MOUNTED)

DISCO | BREAKTHROUGH | 17/8 DIAMETER (MESH MOUNTED)

PARLAY | BREAKTHROUGH 21/4x5/8 (MESH MOUNTED)

SHIMMIE | BREAKTHROUGH
5/8x17/8 (MESH MOUNTED)

#### VOGUE

BILLBOARD | VOGUE

JIVE | VOGUE 37/8x11/8 (MESH MOUNTED)

PERSUASION | VOGUE

DISCO | VOGUE | 7/8 DIAMETER (MESH MOUNTED)

PARLAY | VOGUE

SHIMMIE | VOGUE 5/8x17/8 (MESH MOUNTED)

FREELANCE

BILLBOARD | FREELANCE

JIVE | FREELANCE 3<sup>7</sup>/8xI<sup>1</sup>/8 (MESH MOUNTED)

PERSUASION | FREELANCE | 17/8x21/8 (MESH MOUNTED)

DISCO | FREELANCE 17/8 DIAMETER (MESH MOUNTED)

PARLAY | FREELANCE |7/8x|1/8 (MESH MOUNTED)

SHIMMIE | FREELANCE
5/8x17/8 (MESH MOUNTED)

BILLBOARD | BRONX

JIVE | BRONX 37/8x11/8 (MESH MOUNTED)

PERSUASION | BRONX | 17/8x21/8 (MESH MOUNTED)

DISCO | BRONX 17/8 DIAMETER (MESH MOUNTED)

PARLAY | BRONX |7/8x|1/8 (MESH MOUNTED)

SHIMMIE | BRONX 5/8x1<sup>7</sup>/8 (MESH MOUNTED)

NIGHT FEVER HUSTLE

BILLBOARD | NIGHT FEVER

JIVE | NIGHT FEVER 3<sup>7</sup>/8xI<sup>1</sup>/8 (MESH MOUNTED)

PERSUASION | NIGHT FEVER

DISCO | NIGHT FEVER

PARLAY | NIGHT FEVER

SHIMMIE | NIGHT FEVER
5/8x17/8 (MESH MOUNTED)