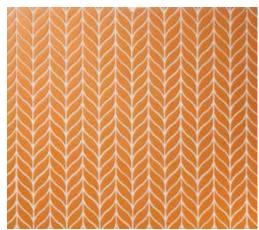

NDSET

17/8 DIAMETER (MESH MOUNTED)



PARLAY | MINDSET 2 1/4x5/8 (MESH MOUNTED)



SHIMMIE | MINDSET
5/8x17/8 (MESH MOUNTED)



BILLBOARD | HIGHLAND



JIVE | HIGHLAND 37/8x11/8 (MESH MOUNTED)



PERSUASION | HIGHLAND I7/8x21/8 (MESH MOUNTED)



DISCO | HIGHLAND 17/8 DIAMETER (MESH MOUNTED)



PARLAY | HIGHLAND 2 1/4x5/8 (MESH MOUNTED)



SHIMMIE | HIGHLAND 5/8x17/8 (MESH MOUNTED)



#### SOUL CITY



BILLBOARD | SOUL CITY



JIVE | SOUL CITY 37/8x11/8 (MESH MOUNTED)



PERSUASION | SOUL CITY | 17/8x21/8 (MESH MOUNTED)



DISCO | SOUL CITY |7/8 DIAMETER (MESH MOUNTED)



PARLAY | SOUL CITY 2 1/4x<sup>5</sup>/8 (MESH MOUNTED)



SHIMMIE | SOUL CITY 5/8x | 7/8 (MESH MOUNTED)

FANDANGO INFERNO



BILLBOARD | FANDANGO



PERSUASION | FANDANGO



DISCO | FANDANGO 17/8 DIAMETER (MESH MOUNTED)



PARLAY | FANDANGO 21/4x<sup>5</sup>/8 (MESH MOUNTED)



SHIMMIE | FANDANGO 5/8x17/8 (MESH MOUNTED)



BILLBOARD | INFERNO



JIVE | INFERNO 37/8x11/8 (MESH MOUNTED)



PERSUASION | INFERNO 17/8x21/8 (MESH MOUNTED)



DISCO | INFERNO | 17/8 DIAMETER (MESH MOUNTED)



PARLAY | INFERNO 2 1/4x5/8 (MESH MOUNTED)



SHIMMIE | INFERNO
5/8x17/8 (MESH MOUNTED)

TWIST



BILLBOARD | TWIST



JIVE | TWIST 3<sup>7</sup>/8x|<sup>1</sup>/8 (MESH MOUNTED)



PERSUASION | TWIST



DISCO | TWIST |7/8 DIAMETER (MESH MOUNTED)



PARLAY | TWIST 21/4x5/8 (MESH MOUNTED)



SHIMMIE | TWIST
5/8x | 7/8 (MESH MOUNTED)



BILLBOARD | JETSETTER



JIVE | JETSETTER 3<sup>7</sup>/8xI<sup>1</sup>/8 (MESH MOUNTED)



PERSUASION | JETSETTER | 17/8x21/8 (MESH MOUNTED)



DISCO | JETSETTER
17/8 DIAMETER (MESH MOUNTED)