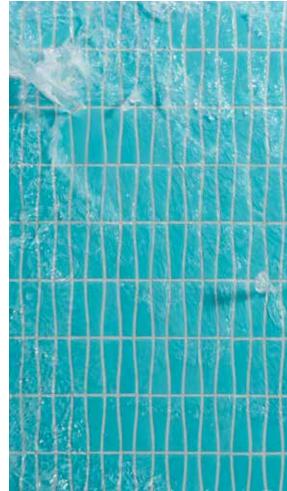

AT-A-GLANCE

- 14 COLORS
- 6 SHAPES
- MESH MOUNTED
- QUICKSHIP

APPLICATIONS

- RESIDENTIAL WALLS AND FLOORS\*
- COMMERCIAL WALLS
- FIREPLACE SURROUNDS AND COOKTOP AREAS (TEMPERATURE MUST NOT EXCEED 752°F)
- SHOWERS (INCLUDING STEAM)
- EXTERIORS (INCLUDING FREEZE THAW AREAS)
- POOLS AND FOUNTAINS