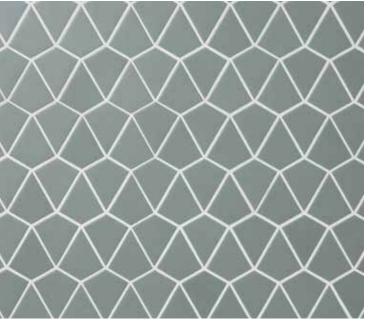

#### VOGUE

BILLBOARD | VOGUE

JIVE | VOGUE 37/8x11/8 (MESH MOUNTED)

PERSUASION | VOGUE

DISCO | VOGUE | 7/8 DIAMETER (MESH MOUNTED)

PARLAY | VOGUE

SHIMMIE | VOGUE 5/8x17/8 (MESH MOUNTED)

FREELANCE

BILLBOARD | FREELANCE

JIVE | FREELANCE 3<sup>7</sup>/8xI<sup>1</sup>/8 (MESH MOUNTED)

PERSUASION | FREELANCE | 17/8x21/8 (MESH MOUNTED)

DISCO | FREELANCE 17/8 DIAMETER (MESH MOUNTED)

PARLAY | FREELANCE |7/8x|1/8 (MESH MOUNTED)