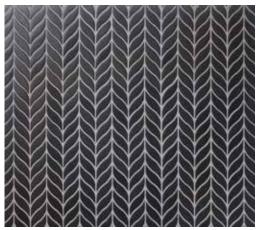

#### UPTOWN

JIVE | UPTOWN 3<sup>7</sup>/8x|<sup>1</sup>/8 (MESH MOUNTED)

PERSUASION | UPTOWN | 17/8x21/8 (MESH MOUNTED)

DISCO | UPTOWN | 17/8 DIAMETER (MESH MOUNTED)

PARLAY | UPTOWN 2 1/4x5/8 (MESH MOUNTED)

SHIMMIE | UPTOWN 5/8x17/8 (MESH MOUNTED)

MINDSET

BILLBOARD | MINDSET

JIVE | MINDSET 3<sup>7</sup>/8xI<sup>1</sup>/8 (MESH MOUNTED)

PERSUASION | MINDSET | 17/8x21/8 (MESH MOUNTED)

DISCO | MINDSET

17/8 DIAMETER (MESH MOUNTED)