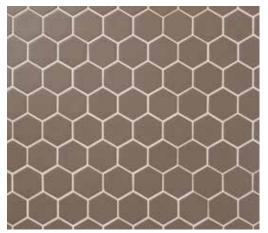

#### UPTOWN

JIVE | UPTOWN 3<sup>7</sup>/8x|<sup>1</sup>/8 (MESH MOUNTED)

PERSUASION | UPTOWN | 17/8x21/8 (MESH MOUNTED)

DISCO | UPTOWN | 17/8 DIAMETER (MESH MOUNTED)

PARLAY | UPTOWN 2 1/4x5/8 (MESH MOUNTED)

SHIMMIE | UPTOWN 5/8x17/8 (MESH MOUNTED)

MINDSET

BILLBOARD | MINDSET

JIVE | MINDSET 3<sup>7</sup>/8xI<sup>1</sup>/8 (MESH MOUNTED)

PERSUASION | MINDSET | 17/8x21/8 (MESH MOUNTED)

DISCO | MINDSET

17/8 DIAMETER (MESH MOUNTED)