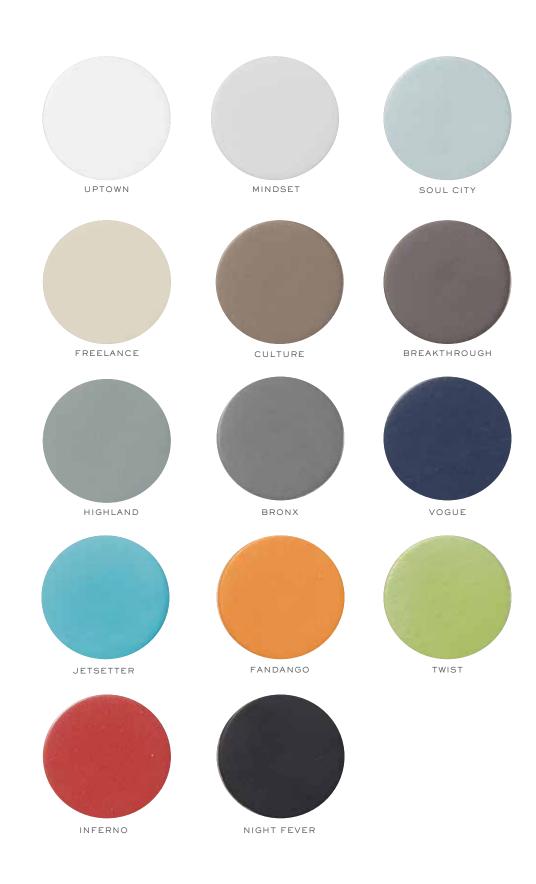

#### UPTOWN

JIVE | UPTOWN 3<sup>7</sup>/8x|<sup>1</sup>/8 (MESH MOUNTED)

PERSUASION | UPTOWN | 17/8x21/8 (MESH MOUNTED)

DISCO | UPTOWN | 17/8 DIAMETER (MESH MOUNTED)

PARLAY | UPTOWN 2 1/4x5/8 (MESH MOUNTED)

SHIMMIE | UPTOWN 5/8x17/8 (MESH MOUNTED)

MINDSET

BILLBOARD | MINDSET

JIVE | MINDSET 3<sup>7</sup>/8xI<sup>1</sup>/8 (MESH MOUNTED)

PERSUASION | MINDSET | 17/8x21/8 (MESH MOUNTED)

DISCO | MINDSET

17/8 DIAMETER (MESH MOUNTED)

PARLAY | MINDSET 2 1/4x5/8 (MESH MOUNTED)

SHIMMIE | MINDSET
5/8x17/8 (MESH MOUNTED)

BILLBOARD | HIGHLAND

JIVE | HIGHLAND 37/8x11/8 (MESH MOUNTED)

PERSUASION | HIGHLAND I7/8x21/8 (MESH MOUNTED)

DISCO | HIGHLAND 17/8 DIAMETER (MESH MOUNTED)

PARLAY | HIGHLAND 2 1/4x5/8 (MESH MOUNTED)

SHIMMIE | HIGHLAND 5/8x17/8 (MESH MOUNTED)

#### SOUL CITY

BILLBOARD | SOUL CITY

JIVE | SOUL CITY 37/8x11/8 (MESH MOUNTED)

PERSUASION | SOUL CITY | 17/8x21/8 (MESH MOUNTED)

DISCO | SOUL CITY |7/8 DIAMETER (MESH MOUNTED)

PARLAY | SOUL CITY 2 1/4x<sup>5</sup>/8 (MESH MOUNTED)

SHIMMIE | SOUL CITY 5/8x | 7/8 (MESH MOUNTED)

FANDANGO INFERNO

BILLBOARD | FANDANGO

PERSUASION | FANDANGO

DISCO | FANDANGO 17/8 DIAMETER (MESH MOUNTED)

PARLAY | FANDANGO 21/4x<sup>5</sup>/8 (MESH MOUNTED)

SHIMMIE | FANDANGO 5/8x17/8 (MESH MOUNTED)

BILLBOARD | INFERNO

JIVE | INFERNO 37/8x11/8 (MESH MOUNTED)

PERSUASION | INFERNO 17/8x21/8 (MESH MOUNTED)

DISCO | INFERNO | 17/8 DIAMETER (MESH MOUNTED)

PARLAY | INFERNO 2 1/4x5/8 (MESH MOUNTED)

SHIMMIE | INFERNO
5/8x17/8 (MESH MOUNTED)

TWIST

BILLBOARD | TWIST

JIVE | TWIST 3<sup>7</sup>/8x|<sup>1</sup>/8 (MESH MOUNTED)

PERSUASION | TWIST

DISCO | TWIST |7/8 DIAMETER (MESH MOUNTED)

PARLAY | TWIST 21/4x5/8 (MESH MOUNTED)

SHIMMIE | TWIST
5/8x | 7/8 (MESH MOUNTED)

BILLBOARD | JETSETTER

JIVE | JETSETTER 3<sup>7</sup>/8xI<sup>1</sup>/8 (MESH MOUNTED)

PERSUASION | JETSETTER | 17/8x21/8 (MESH MOUNTED)

DISCO | JETSETTER
17/8 DIAMETER (MESH MOUNTED)

PARLAY | JETSETTER 21/4x5/8 (MESH MOUNTED)

SHIMMIE | JETSETTER
5/8x17/8 (MESH MOUNTED)

CULTURE BREAKTHROUGH

BILLBOARD | CULTURE 17/8 HEX (MESH MOUNTED)

JIVE | CULTURE 3<sup>7</sup>/8x|<sup>1</sup>/8 (MESH MOUNTED)

PERSUASION | CULTURE | 17/8x21/8 (MESH MOUNTED)

DISCO | CULTURE |7/8 DIAMETER (MESH MOUNTED)

PARLAY | CULTURE 21/4x5/8 (MESH MOUNTED)

SHIMMIE | CULTURE 5/8x | 7/8 (MESH MOUNTED)

BILLBOARD | BREAKTHROUGH

JIVE | BREAKTHROUGH 37/8x11/8 (MESH MOUNTED)

PERSUASION | BREAKTHROUGH | 17/8x21/8 (MESH MOUNTED)

DISCO | BREAKTHROUGH | 17/8 DIAMETER (MESH MOUNTED)

PARLAY | BREAKTHROUGH 21/4x5/8 (MESH MOUNTED)

SHIMMIE | BREAKTHROUGH
5/8x17/8 (MESH MOUNTED)

#### VOGUE

BILLBOARD | VOGUE

JIVE | VOGUE 37/8x11/8 (MESH MOUNTED)

PERSUASION | VOGUE

DISCO | VOGUE | 7/8 DIAMETER (MESH MOUNTED)

PARLAY | VOGUE

SHIMMIE | VOGUE 5/8x17/8 (MESH MOUNTED)

FREELANCE

BILLBOARD | FREELANCE

JIVE | FREELANCE 3<sup>7</sup>/8xI<sup>1</sup>/8 (MESH MOUNTED)

PERSUASION | FREELANCE | 17/8x21/8 (MESH MOUNTED)

DISCO | FREELANCE 17/8 DIAMETER (MESH MOUNTED)

PARLAY | FREELANCE |7/8x|1/8 (MESH MOUNTED)

SHIMMIE | FREELANCE
5/8x17/8 (MESH MOUNTED)

BILLBOARD | BRONX

JIVE | BRONX 37/8x11/8 (MESH MOUNTED)

PERSUASION | BRONX | 17/8x21/8 (MESH MOUNTED)

DISCO | BRONX 17/8 DIAMETER (MESH MOUNTED)

PARLAY | BRONX |7/8x|1/8 (MESH MOUNTED)

SHIMMIE | BRONX 5/8x1<sup>7</sup>/8 (MESH MOUNTED)

NIGHT FEVER HUSTLE

BILLBOARD | NIGHT FEVER

JIVE | NIGHT FEVER 3<sup>7</sup>/8xI<sup>1</sup>/8 (MESH MOUNTED)

PERSUASION | NIGHT FEVER

DISCO | NIGHT FEVER

PARLAY | NIGHT FEVER

SHIMMIE | NIGHT FEVER
5/8x17/8 (MESH MOUNTED)