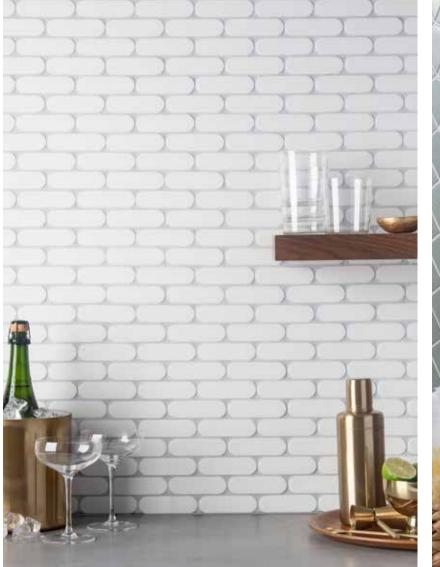

#### UPTOWN

JIVE | UPTOWN 3<sup>7</sup>/8x|<sup>1</sup>/8 (MESH MOUNTED)

PERSUASION | UPTOWN | 17/8x21/8 (MESH MOUNTED)

DISCO | UPTOWN | 17/8 DIAMETER (MESH MOUNTED)

PARLAY | UPTOWN 2 1/4x5/8 (MESH MOUNTED)