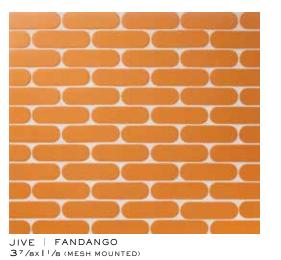

SHIMMIE | SOUL CITY 5/8x | 7/8 (MESH MOUNTED)

FANDANGO INFERNO

BILLBOARD | FANDANGO

PERSUASION | FANDANGO

DISCO | FANDANGO 17/8 DIAMETER (MESH MOUNTED)

PARLAY | FANDANGO 21/4x<sup>5</sup>/8 (MESH MOUNTED)

SHIMMIE | FANDANGO 5/8x17/8 (MESH MOUNTED)