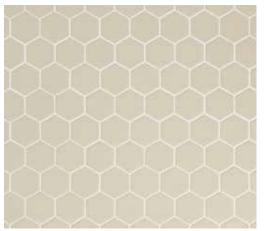

#### UPTOWN

JIVE | UPTOWN 3<sup>7</sup>/8x|<sup>1</sup>/8 (MESH MOUNTED)

PERSUASION | UPTOWN | 17/8x21/8 (MESH MOUNTED)

DISCO | UPTOWN | 17/8 DIAMETER (MESH MOUNTED)

PARLAY | UPTOWN 2 1/4x5/8 (MESH MOUNTED)

SHIMMIE | UPTOWN 5/8x17/8 (MESH MOUNTED)

MINDSET

BILLBOARD | MINDSET

JIVE | MINDSET 3<sup>7</sup>/8xI<sup>1</sup>/8 (MESH MOUNTED)

PERSUASION | MINDSET | 17/8x21/8 (MESH MOUNTED)

DISCO | MINDSET

17/8 DIAMETER (MESH MOUNTED)

PARLAY | MINDSET 2 1/4x5/8 (MESH MOUNTED)

SHIMMIE | MINDSET
5/8x17/8 (MESH MOUNTED)

BILLBOARD | HIGHLAND

JIVE | HIGHLAND 37/8x11/8 (MESH MOUNTED)

PERSUASION | HIGHLAND I7/8x21/8 (MESH MOUNTED)

DISCO | HIGHLAND 17/8 DIAMETER (MESH MOUNTED)

PARLAY | HIGHLAND 2 1/4x5/8 (MESH MOUNTED)

SHIMMIE | HIGHLAND 5/8x17/8 (MESH MOUNTED)

#### SOUL CITY

BILLBOARD | SOUL CITY

JIVE | SOUL CITY 37/8x11/8 (MESH MOUNTED)

PERSUASION | SOUL CITY | 17/8x21/8 (MESH MOUNTED)

DISCO | SOUL CITY |7/8 DIAMETER (MESH MOUNTED)

PARLAY | SOUL CITY 2 1/4x<sup>5</sup>/8 (MESH MOUNTED)

SHIMMIE | SOUL CITY 5/8x | 7/8 (MESH MOUNTED)

FANDANGO INFERNO

BILLBOARD | FANDANGO

PERSUASION | FANDANGO

DISCO | FANDANGO 17/8 DIAMETER (MESH MOUNTED)

PARLAY | FANDANGO 21/4x<sup>5</sup>/8 (MESH MOUNTED)

SHIMMIE | FANDANGO 5/8x17/8 (MESH MOUNTED)

BILLBOARD | INFERNO

JIVE | INFERNO 37/8x11/8 (MESH MOUNTED)

PERSUASION | INFERNO 17/8x21/8 (MESH MOUNTED)

DISCO | INFERNO | 17/8 DIAMETER (MESH MOUNTED)

PARLAY | INFERNO 2 1/4x5/8 (MESH MOUNTED)

SHIMMIE | INFERNO
5/8x17/8 (MESH MOUNTED)

TWIST

BILLBOARD | TWIST

JIVE | TWIST 3<sup>7</sup>/8x|<sup>1</sup>/8 (MESH MOUNTED)

PERSUASION | TWIST

DISCO | TWIST |7/8 DIAMETER (MESH MOUNTED)

PARLAY | TWIST 21/4x5/8 (MESH MOUNTED)

SHIMMIE | TWIST
5/8x | 7/8 (MESH MOUNTED)

BILLBOARD | JETSETTER

JIVE | JETSETTER 3<sup>7</sup>/8xI<sup>1</sup>/8 (MESH MOUNTED)

PERSUASION | JETSETTER | 17/8x21/8 (MESH MOUNTED)

DISCO | JETSETTER
17/8 DIAMETER (MESH MOUNTED)

PARLAY | JETSETTER 21/4x5/8 (MESH MOUNTED)

SHIMMIE | JETSETTER
5/8x17/8 (MESH MOUNTED)

CULTURE BREAKTHROUGH

BILLBOARD | CULTURE 17/8 HEX (MESH MOUNTED)

JIVE | CULTURE 3<sup>7</sup>/8x|<sup>1</sup>/8 (MESH MOUNTED)

PERSUASION | CULTURE | 17/8x21/8 (MESH MOUNTED)

DISCO | CULTURE |7/8 DIAMETER (MESH MOUNTED)

PARLAY | CULTURE 21/4x5/8 (MESH MOUNTED)

SHIMMIE | CULTURE 5/8x | 7/8 (MESH MOUNTED)

BILLBOARD | BREAKTHROUGH

JIVE | BREAKTHROUGH 37/8x11/8 (MESH MOUNTED)

PERSUASION | BREAKTHROUGH | 17/8x21/8 (MESH MOUNTED)

DISCO | BREAKTHROUGH | 17/8 DIAMETER (MESH MOUNTED)

PARLAY | BREAKTHROUGH 21/4x5/8 (MESH MOUNTED)

SHIMMIE | BREAKTHROUGH
5/8x17/8 (MESH MOUNTED)

#### VOGUE

BILLBOARD | VOGUE

JIVE | VOGUE 37/8x11/8 (MESH MOUNTED)

PERSUASION | VOGUE

DISCO | VOGUE | 7/8 DIAMETER (MESH MOUNTED)

PARLAY | VOGUE

SHIMMIE | VOGUE 5/8x17/8 (MESH MOUNTED)

FREELANCE

BILLBOARD | FREELANCE

JIVE | FREELANCE 3<sup>7</sup>/8xI<sup>1</sup>/8 (MESH MOUNTED)

PERSUASION | FREELANCE | 17/8x21/8 (MESH MOUNTED)

DISCO | FREELANCE 17/8 DIAMETER (MESH MOUNTED)

PARLAY | FREELANCE |7/8x|1/8 (MESH MOUNTED)

SHIMMIE | FREELANCE
5/8x17/8 (MESH MOUNTED)

BILLBOARD | BRONX

JIVE | BRONX 37/8x11/8 (MESH MOUNTED)

PERSUASION | BRONX | 17/8x21/8 (MESH MOUNTED)

DISCO | BRONX 17/8 DIAMETER (MESH MOUNTED)

PARLAY | BRONX |7/8x|1/8 (MESH MOUNTED)

SHIMMIE | BRONX 5/8x1<sup>7</sup>/8 (MESH MOUNTED)

NIGHT FEVER HUSTLE

BILLBOARD | NIGHT FEVER

JIVE | NIGHT FEVER 3<sup>7</sup>/8xI<sup>1</sup>/8 (MESH MOUNTED)

PERSUASION | NIGHT FEVER

DISCO | NIGHT FEVER

PARLAY | NIGHT FEVER

SHIMMIE | NIGHT FEVER
5/8x17/8 (MESH MOUNTED)