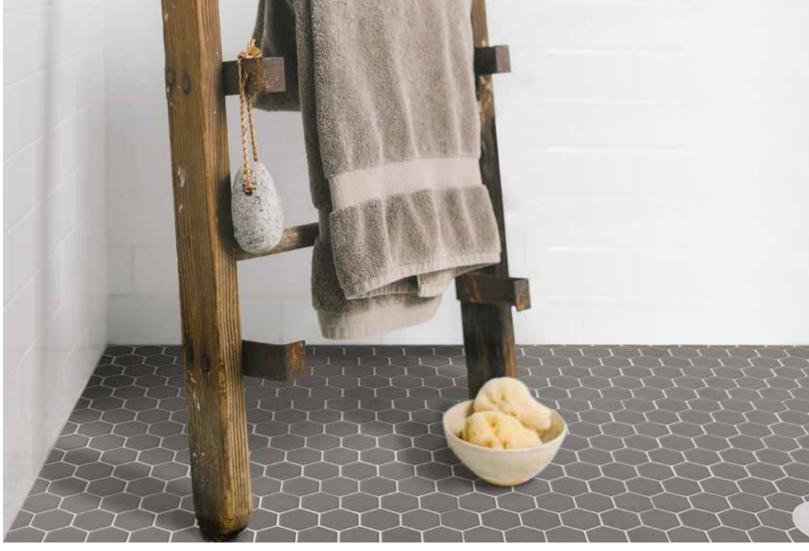

AT-A-GLANCE

- 14 COLORS
- 6 SHAPES
- MESH MOUNTED
- QUICKSHIP

APPLICATIONS

- RESIDENTIAL WALLS AND FLOORS\*
- COMMERCIAL WALLS
- FIREPLACE SURROUNDS AND COOKTOP AREAS (TEMPERATURE MUST NOT EXCEED 752°F)
- SHOWERS (INCLUDING STEAM)
- EXTERIORS (INCLUDING FREEZE THAW AREAS)
- POOLS AND FOUNTAINS