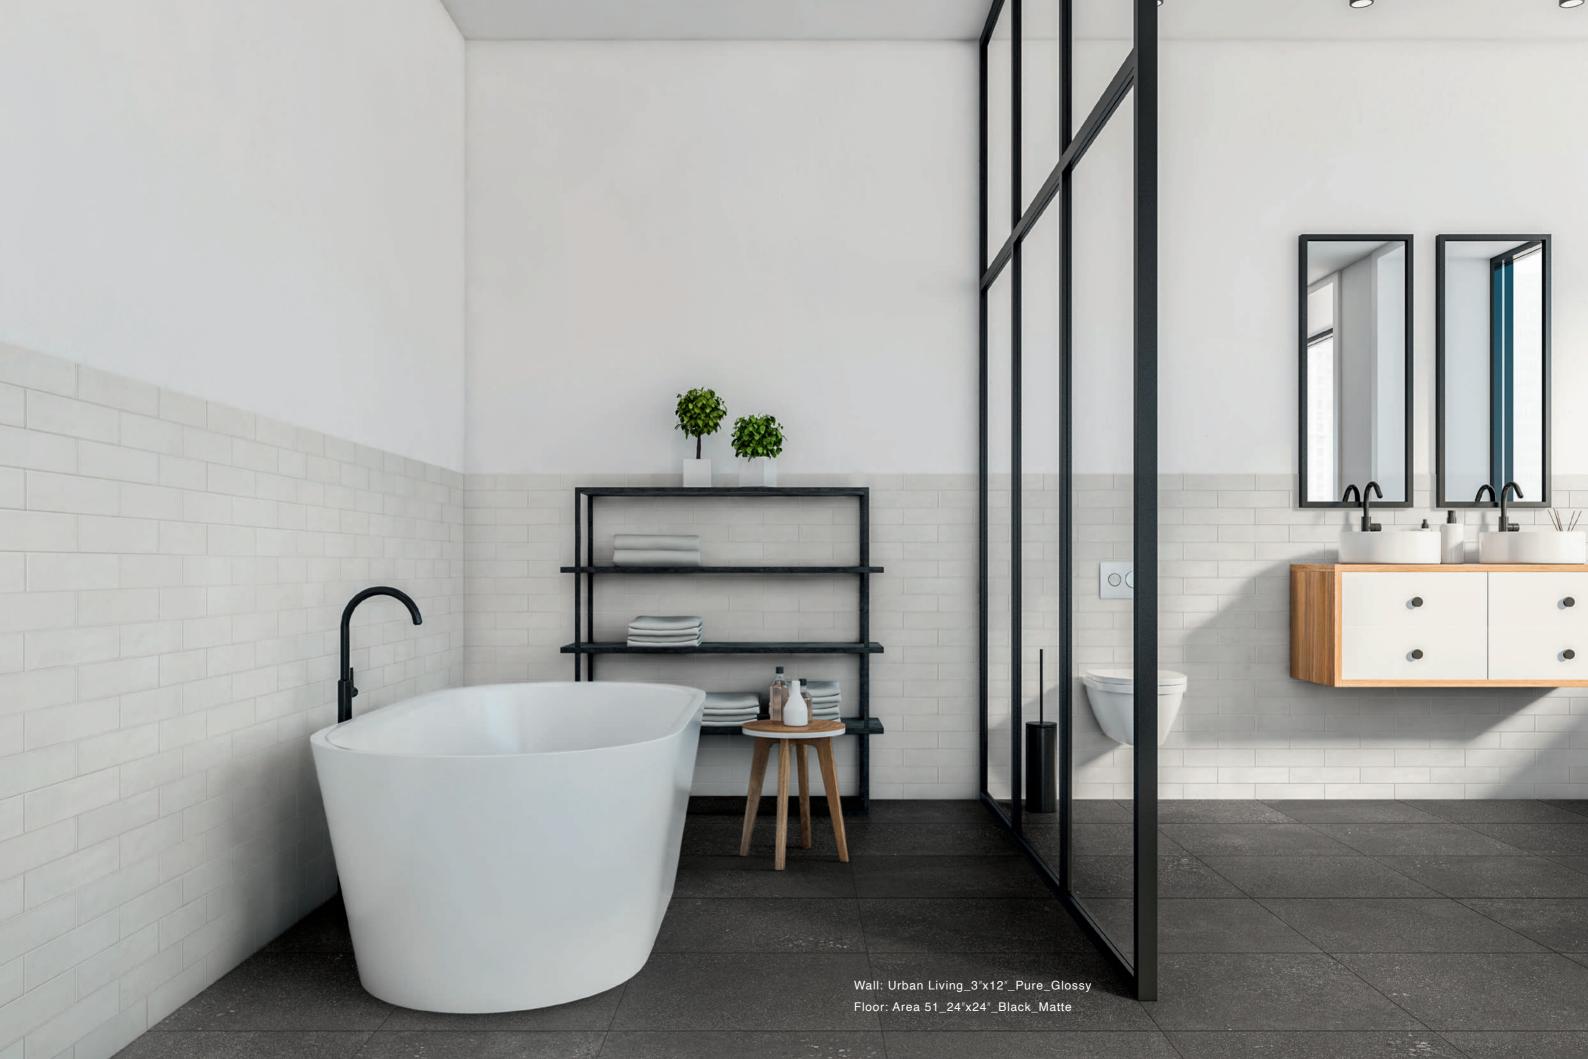

# **BLACK**

Colors shown may vary from actual product.
Final selection should be made from actual product samples.

Wall: Area 51\_12"x12" (36 DOT) Mosaic\_Clay\_Matte

Wall: Area 51\_12"x12" (36 DOT) Mosaic\_Black\_Matte Floor: Area 51\_24"x24"\_Clay\_Matte