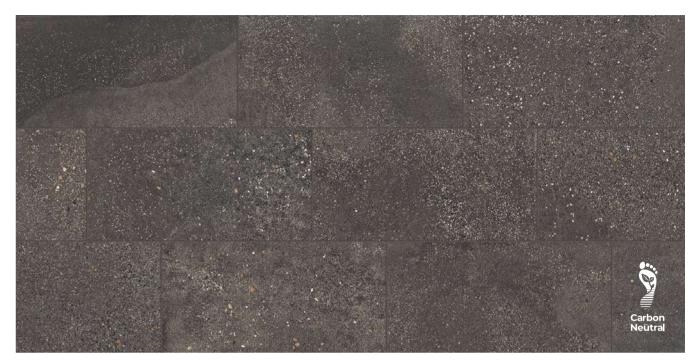

# STEEL

### **COLOR**

### **SIZES**

### **MOSAIC**

# **BLACK**

Colors shown may vary from actual product.
Final selection should be made from actual product samples.

Wall: Area 51\_12"x12" (36 DOT) Mosaic\_Clay\_Matte

Wall: Area 51\_12"x12" (36 DOT) Mosaic\_Black\_Matte Floor: Area 51\_24"x24"\_Clay\_Matte