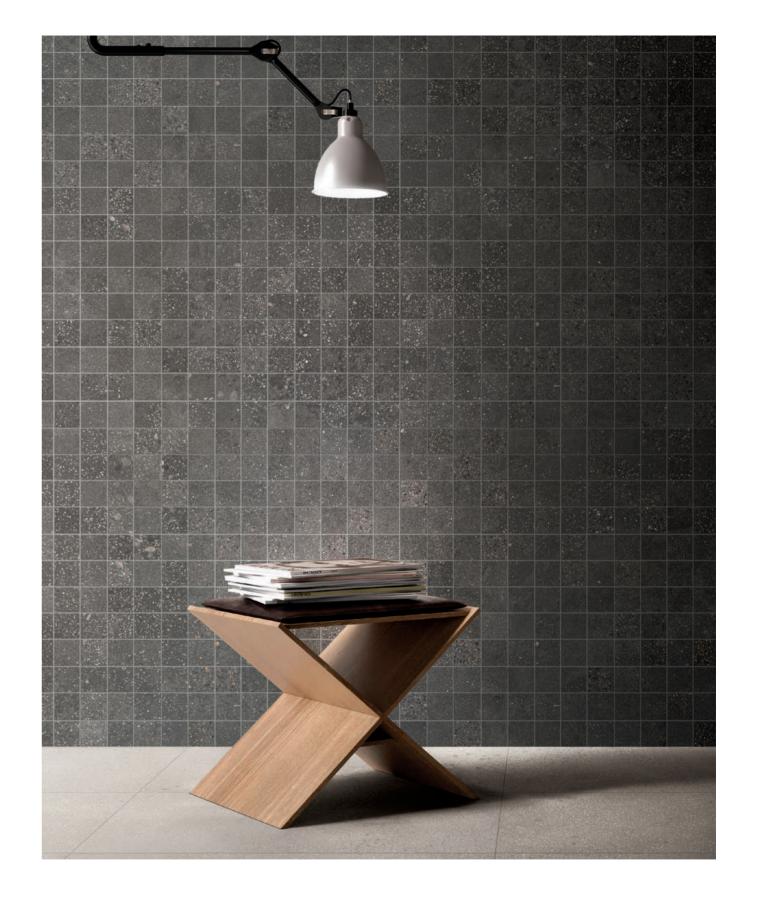

# **BLACK**

Colors shown may vary from actual product.
Final selection should be made from actual product samples.

Wall: Area 51\_12"x12" (36 DOT) Mosaic\_Clay\_Matte

Wall: Area 51\_12"x12" (36 DOT) Mosaic\_Black\_Matte Floor: Area 51\_24"x24"\_Clay\_Matte