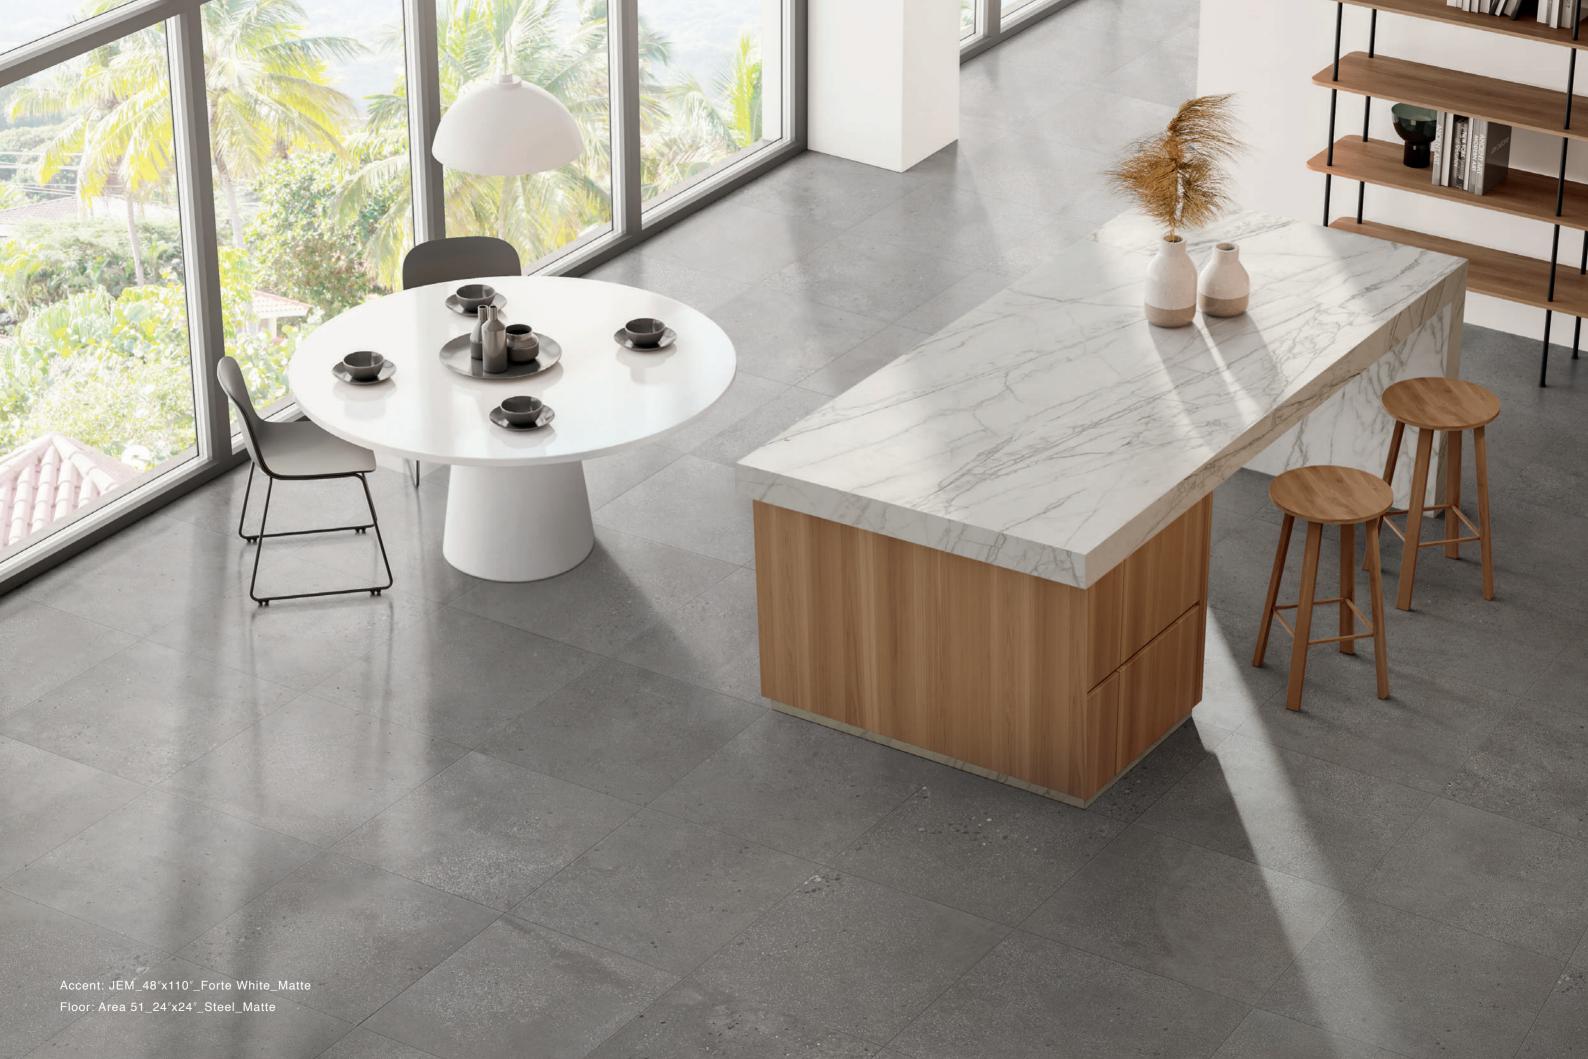

### **AREA 51**







### **AREA 51**

Industrial design for any space.

#### Contents

| Colors / Sizes / Mosaics | pg. 2  |
|--------------------------|--------|
| Visualizations           | pg. 6  |
| Specifications           | pg. 16 |
| Accreditations           | pg. 18 |

### **COLOR**



### **SIZES**



### **MOSAIC**



# WHITE

### **COLOR**



### **SIZES**



### **MOSAIC**



**CLAY** 

Colors shown may vary from actual product.
Final selection should be made from actual product samples.

### **COLOR**



### **SIZES**



### **MOSAIC**



# STEEL

### **COLOR**



### **SIZES**



### **MOSAIC**



# **BLACK**

Colors shown may vary from actual product.
Final selection should be made from actual product samples.







Wall: Area 51\_12"x12" (36 DOT) Mosaic\_Clay\_Matte









Wall: Area 51\_12"x12" (36 DOT) Mosaic\_Black\_Matte Floor: Area 51\_24"x24"\_Clay\_Matte



### **Technical Specifications**

This product meets or exceeds all standards described in ANSI A137.1. Este product cumple o exceed todos los estandares de ANSI A137.1.

|          | SPECS                                   | TEST METHOD    | INDUSTRY STANDARD                                                                                                              | MILE®sto                                                                              | one VALUES |
|----------|-----------------------------------------|----------------|--------------------------------------------------------------------------------------------------------------------------------|----------------------------