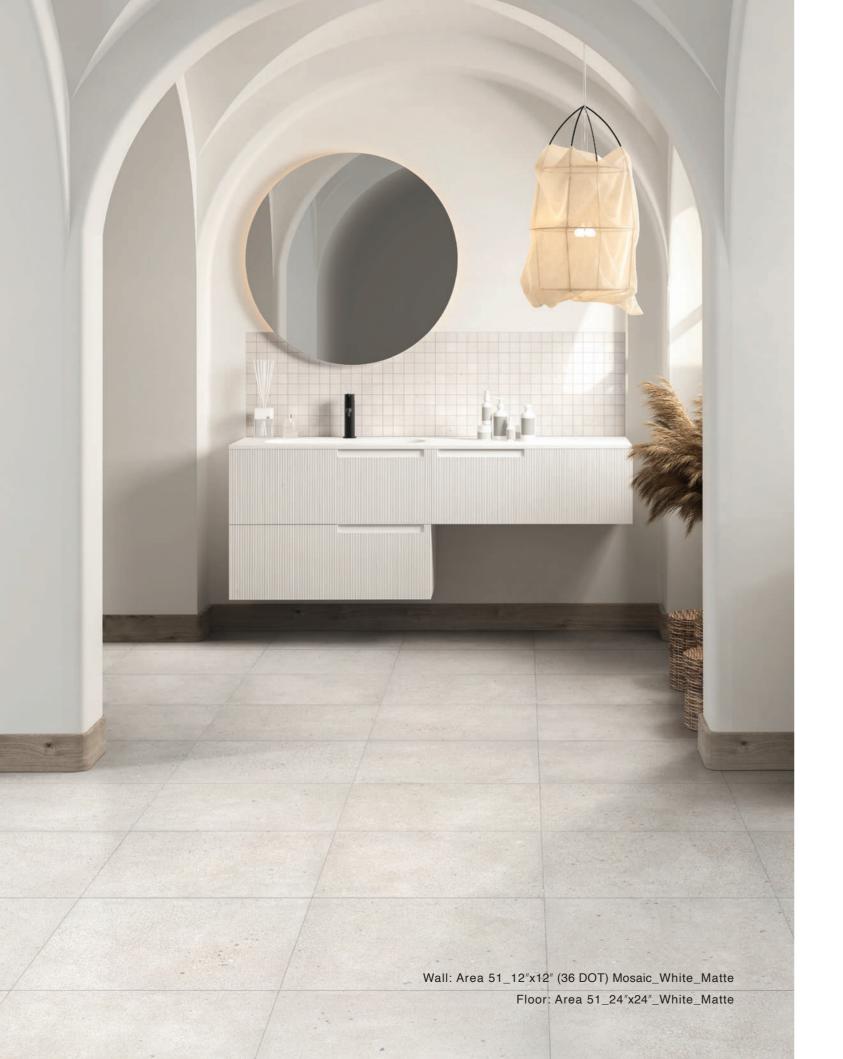

### **AREA 51**







### **AREA 51**

Industrial design for any space.

#### Contents

| Colors / Sizes / Mosaics | pg. 2  |
|--------------------------|--------|
| Visualizations           | pg. 6  |
| Specifications           | pg. 16 |
| Accreditations           | pg. 18 |

### **COLOR**



### **SIZES**



### **MOSAIC**



# WHITE

### **COLOR**



### **SIZES**



### **MOSAIC**



**CLAY** 

Colors shown may vary from actual product.
Final selection should be made from actual product samples.

### **COLOR**



### **SIZES**



### **MOSAIC**



# STEEL

### **COLOR**



### **SIZES**



### **MOSAIC**



# **BLACK**

Colors shown may vary from actual product.
Final selection should be made from actual product samples.







Wall: Area 51\_12"x12" (36 DOT) Mosaic\_Clay\_Matte









Wall: Area 51\_12"x12" (36 DOT) Mosaic\_Black\_Matte Floor: Area 51\_24"x24"\_Clay\_Matte



### **Technical Specifications**

This product meets or exceeds all standards described in ANSI A137.1. Este product cumple o exceed todos los estandares de ANSI A137.1.

|          | SPECS                                   | TEST METHOD    | INDUSTRY STANDARD                                                                                                              | MILE®sto                                                                              | one VALUES |
|----------|-----------------------------------------|----------------|--------------------------------------------------------------------------------------------------