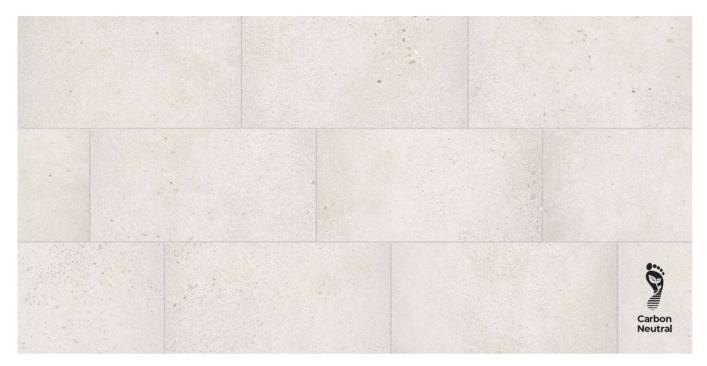

### **AREA 51**







### **AREA 51**

Industrial design for any space.

#### Contents

| Colors / Sizes / Mosaics | pg. 2  |
|--------------------------|--------|
| Visualizations           | pg. 6  |
| Specifications           | pg. 16 |
| Accreditations           | pg. 18 |

### **COLOR**



### **SIZES**



### **MOSAIC**



# WHITE

### **COLOR**



### **SIZES**



### **MOSAIC**



**CLAY** 

Colors shown may vary from actual product.
Final selection should be made from actual product samples.

### **COLOR**



### **SIZES**



### **MOSAIC**



# STEEL

### **COLOR**



### **SIZES**



### **MOSAIC**



# **BLACK**

Colors shown may vary from actual product.
Final selection should be made from actual product samples.







Wall: Area 51\_12"x12" (36 DOT) Mosaic\_Clay\_Matte









Wall: Area 51\_12"x12" (36 DOT) Mosaic\_Black\_Matte Floor: Area 51\_24"x24"\_Clay\_Matte



### **Technical Specifications**

This product meets or exceeds all standards described in ANSI A137.1. Este product cumple o exceed todos los estandares de ANSI A137.1.

|          | SPECS