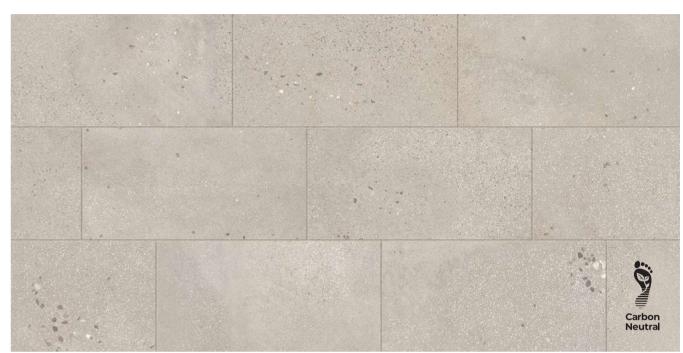

# **BLACK**

Colors shown may vary from actual product.
Final selection should be made from actual product samples.

Wall: Area 51\_12"x12" (36 DOT) Mosaic\_Clay\_Matte

Wall: Area 51\_12"x12" (36 DOT) Mosaic\_Black\_Matte Floor: Area 51\_24"x24"\_Clay\_Matte