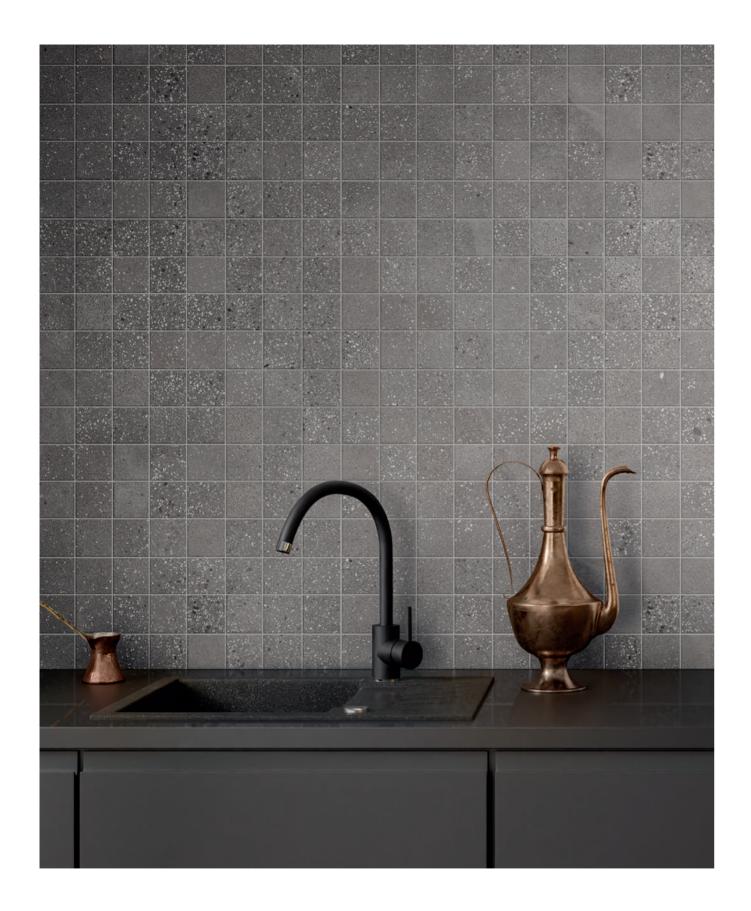

# **BLACK**

Colors shown may vary from actual product.
Final selection should be made from actual product samples.

Wall: Area 51\_12"x12" (36 DOT) Mosaic\_Clay\_Matte

Wall: Area 51\_12"x12" (36 DOT) Mosaic\_Black\_Matte Floor: Area 51\_24"x24"\_Clay\_Matte