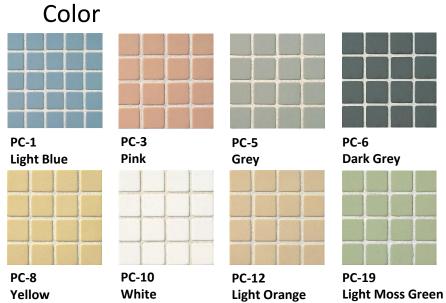

### Spec

Porcelain / Unglazed

Field Tile

PC-1~19

Size/pc 18.5x18.5mm (.73x.73in)

Size/sht (Actual) 301.3x301.3mm (11.87x11.87in)

Size/sht (Nominal) 303x303mm (11.93x11.93in)

**Thickness** 5<sub>m</sub>m