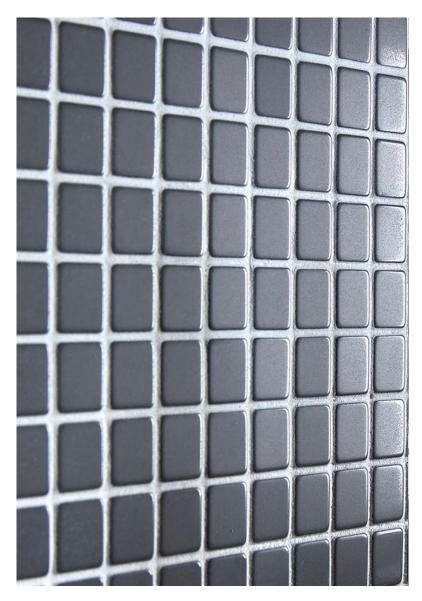

### Spec

Porcelain / Unglazed

Field Tile

PC-1~19

Size/pc 18.5x18.5mm (.73x.73in)

Size/sht (Actual) 301.3x301.3mm (11.87x11.87in)

Size/sht (Nominal) 303x303mm (11.93x11.93in)

**Thickness** 5<sub>m</sub>m

**Joint** 1.7mm

Quantity/sqm 11.5 sheets

Quantity/sqf 23.35

Quantity/ctn 25 sheets

Weight/ctn 22kg (48.5lb)

HS code (2017) 6907.21-100