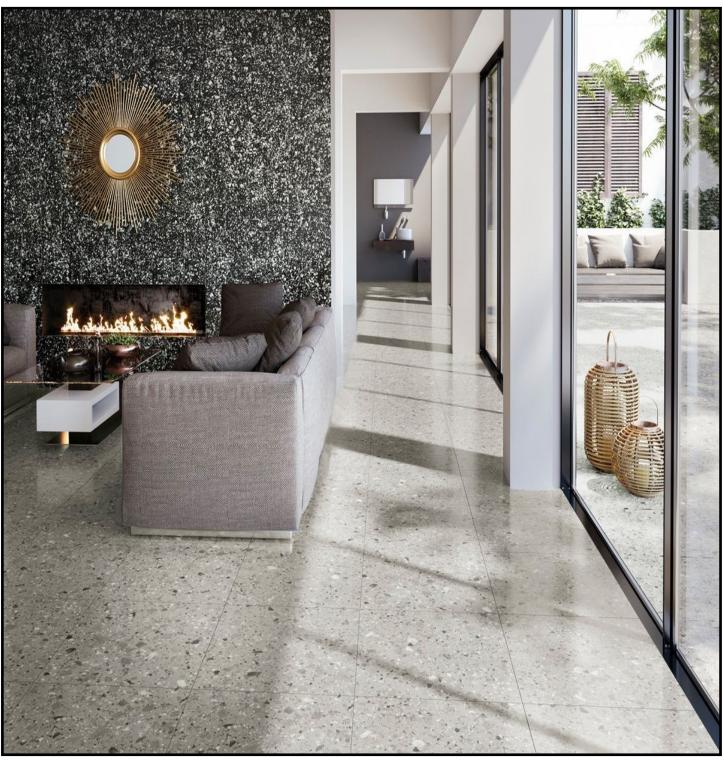

Spec Terrazzo Porcelain Tiles

## **VENISTONE**









beige

grey

## **CEPPO Di GRES**









avorio



sabbia

verde

nero

## I'M









grey

mint

multicolor

# SOUTH









## **WIND**









grey

red

**GHIAIA** 













# **FRAGMENTA**



nero ombrato



arlecchino



bianco greco



grigio milano



grigio luminoso



bottacino dorato

# **PARADE**



W





AG



В



G



## **MEDLEY**



## **VENICE VILLA**



## I COCCI



## **AUTORE**









rimini

rivoli

## **RIVER 24 x 24**









ecru

earth

moon

lead

## **VENETIAN MARBLE**









rainbow

cloud

fog

storm

### **LOMBARDA**



bianco



greige



nero

## **FRAMMENTI**



bianco macro



azzurro marco



nero marco

## **CONFETTI**



bianco beige



bianco cotto



bianco multicolor



bian