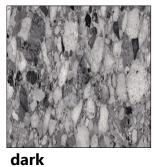

Spec Terrazzo Porcelain Tiles

## **VENISTONE**









beige

grey

## **CEPPO Di GRES**









avorio



sabbia

verde

nero

## I'M









grey

mint

multicolor

# SOUTH









## **WIND**









grey

red

**GHIAIA** 













# **FRAGMENTA**



nero ombrato



arlecchino



bianco greco



grigio milano



grigio luminoso



bottacino dorato

# **PARADE**



W





AG



В



G



## **MEDLEY**



## **VENICE VILLA**



## I COCCI



## **AUTORE**









rimini

rivoli

## **RIVER 24 x 24**









ecru

earth

moon

lead

## **VENETIAN MARBLE**









rainbow

cloud

fog

storm

### **LOMBARDA**



bianco



greige



nero

## **FRAMMENTI**



bianco macro



azzurro marco



nero marco

## **CONFETTI**



bianco beige



bianco cotto



bianco multicolor



bianco petrolio



bianco griogo



nero grigio



nero pet