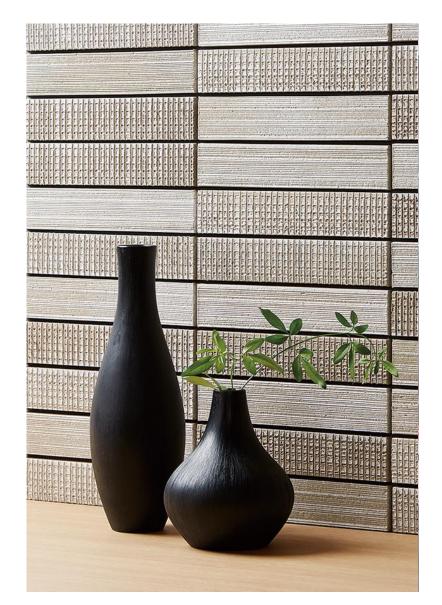

# HOMURA for Interior / Exterior

#### Color

|  | - |
|--|---|
|  |   |
|  |   |
|  |   |
|  |   |
|  |   |
|  |   |
|  |   |

DCF-50B/HOA-1 DCF-50B/HOA-2 Light Beige Light Brown DCF-50B/HOA-3 Black

Instagram @inaxjtw\_official Website inaxtile.com