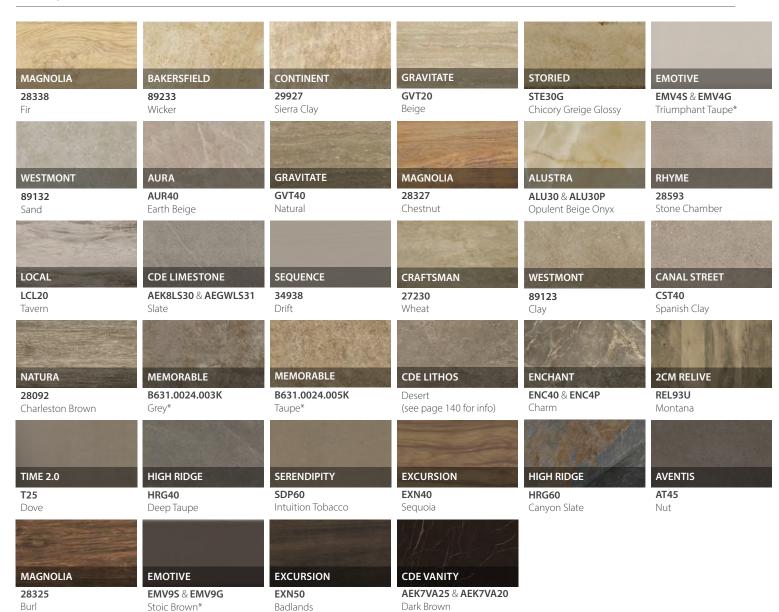

### WHITE, GRAY & BLACK

| AMPLIFY                             | AMPLIFY                               | AMPLIFY                            | AMPLIFY                         | AMPLIFY                             | AMPLIFY                           |
|-------------------------------------|---------------------------------------|------------------------------------|---------------------------------|-------------------------------------|-----------------------------------|
| <b>B669.0047.096</b> White          | <b>B669.0044.095</b><br>Branco Brilho | <b>B669.0048.001</b><br>Arid White | <b>B635.0129.001</b> Rise White | <b>B669.0049.001</b> Reef White     | <b>B635.0128.001</b> Dune White   |
|                                     |                                       |                                    |                                 |                                     |                                   |
| AMPLIFY                             | EMOTIVE                               | FLUENT                             | RHYME                           | AMPLIFY                             | NY2LA                             |
| <b>B635.0124.096</b><br>Wind White  | EMV0S & EMV0G<br>True White           | FLT10 & FLT10G<br>White*           | 28503<br>Ivory Staccato         | <b>B645.0559.0951</b> White Diamond | NY210<br>Malibu White             |
|                                     |                                       |                                    |                                 |                                     |                                   |
|                                     |                                       |                                    |                                 |                                     | 16 16 16 16 16 1                  |
| CDE BLACK-WHITE AEK7KB60 & AEK7KB65 | TIDES 28110                           | FLUENT<br>FLT30G                   | EMOTIVE<br>EMV1S & EMV1G        | CDE VANITY  AEK7VA15 & AEK7VA10     | CDE VANITY AEK8A00                |
| Ultrawhite*                         | Sea Salt                              | Grey Glossy                        | Astonished White*               | Bianco Statuario*                   | Bianco Luce                       |
|                                     | Do                                    |                                    |                                 |                                     |                                   |
| TIME 2.0                            | PRECIOUS                              | SOHO                               | SOHO                            | SOHO                                | SONGBIRD                          |
| <b>T21</b><br>Snow                  | <b>35001</b><br>Calacatta*            | CANA400001760<br>Canvas White*     | CANA400002420<br>Vintage Grey   | CANA400002430<br>Gallery Grey       | SBD10<br>Whistling White          |
| and the same                        |                                       |                                    |                                 |                                     |                                   |
|                                     |                                       |                                    |                                 |                                     |                                   |
| AINSLEE PARK                        | TEMPO TMP10 & TMP10P                  | BLUERUN                            | 2CM SPAN<br>SPN01U              | CANAL STREET CST10                  | STORIED                           |
| AIN10 & AIN1W<br>Calacatta Gold     | Cotton White*                         | BLR10 & BLR10U<br>Antique White    | Snow                            | Levee White                         | <b>STE10G</b> Cotton White Glossy |
|                                     |                                       | Hil Buch                           |                                 |                                     |                                   |
| CELLAR                              | HIGH RIDGE                            | ENCHANT                            | ALUSTRA                         | EAST VILLAGE                        | CDE LIMESTONE                     |
| 34310                               | HRG10                                 | ENC10 & ENC1P                      | ALU20 & ALU20P                  | EVG10                               | AEK8LS10 & AEGWLS                 |
| Bleach                              | Stardust White                        | Honesty                            | Imperial Gold Calacatta         | Avenue A Gray                       | Clay                              |
|                                     |                                       |                                    |                                 |                                     |                                   |
| TIME 2.0                            | ALUSTRA                               | CDE VANITY                         | RHYME                           | SERENDIPITY                         | PASSENGER                         |
| <b>T22</b><br>White                 | ALU10 & ALU10P<br>Majestic White Lasa | <b>AEKXVA37</b><br>Onice Royal     | <b>28513</b><br>Silver Melody   | SDP10<br>Fortune White              | PSG10 & PSG10U<br>Wander White    |
|                                     |                                       |                                    | w.                              |                                     |                                   |
| LOCAL                               | AURA                                  | TIME 2.0                           | CONTINENT                       | TIDES                               | GRAVITATE                         |
| LCL10                               | AUR10                                 | T26                                | 29914                           | 28115                               | GVT10                             |
| Bistro                              | Canvas White                          | Silver                             | Delta Haze                      | Marine Fog                          | White                             |
| NV2LA                               | 2CM MINERAL                           | EMOTIVE                            | CEOUENCE                        | AINCLES DADY                        | CEDENIDIDITA                      |
| NY2LA<br>NY230                      | 2CM MINERAL<br>MIN10U                 | EMOTIVE<br>EMV3S & EMV3G           | SEQUENCE<br>34915               | AINSLEE PARK AIN40 & AIN4W          | SERENDIPITY<br>SDP30              |
| Riverside Steel                     | Alabaster                             | Coy Grey*                          | Current                         | Breccia Mist                        | Infinite Cool Gray                |