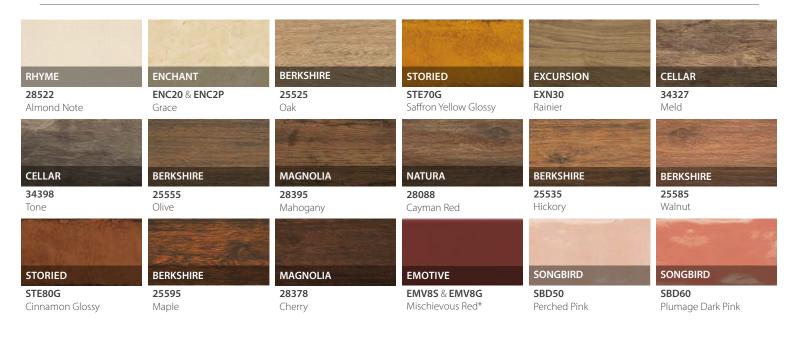

|

### SpecCeramics

### WHITE, GRAY & BLACK CONT.



Carbon (see page 140 for info)



ALU50 & ALU50P Regal Black



SDP70 Destiny Black



Antracita Charcoal



AEKXVA31 Pietra Grey



HRG50 Nightfall Black



Black



STE90G Black Cardamom Glossy



EMV10S & EMV10G Bravado Black\*



FLT40 & FLT40G Black\*



AEK7KB70 & AEK7KB75

SpecCeramics

#### BEIGE, BROWN & TAUPE





### BEIGE, BROWN & TAUPE CONT.



### SpecCeramics Spec N Time

### YELLOW, OCHRE, RED & PINK



SpecCeramics
Spec N Time

#### **BLUE & GREEN**





#### **METALLIC**



CDE = Cotto d'Este



# PRODUCT INDEX

| PORC<br>16 | ELAIN / CERAN | 11.0 |          |                | Variation | Strength<br>(lbf. avg.) | Hardness<br>(mohs)  | Absorption | Microban® | Tile | Base | Mosaic | Bullnose |
|------------|---------------|------|----------|----------------|-----------|-------------------------|---------------------|------------|-----------|------|------|--------|----------|
| 16         |               | /IIC |          |                |           |                         |                     |            |           |      |      |        |          |
|            | Ainslee Park  |      | IW+      | g¹             | V2        | ≥ 450                   | 7 mohs              | ≤ 0.