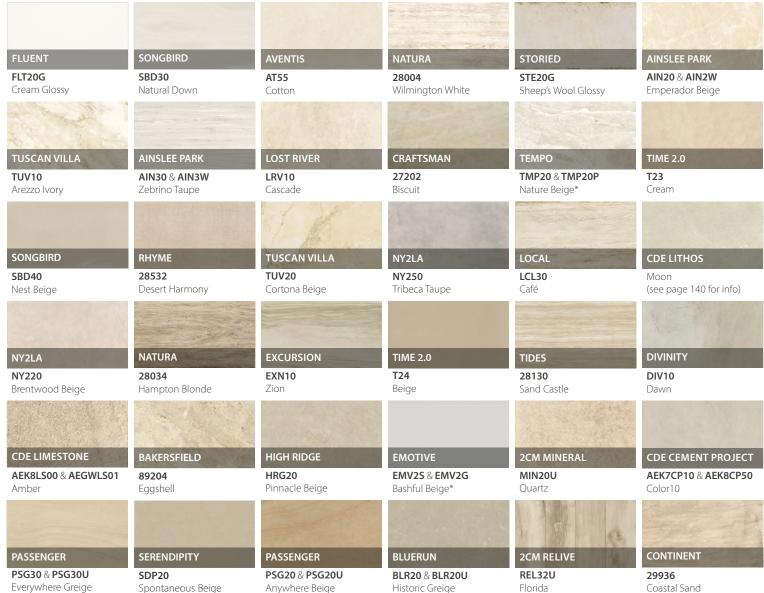

### WHITE, GRAY & BLACK

| AMPLIFY                             | AMPLIFY                               | AMPLIFY                            | AMPLIFY                         | AMPLIFY                             | AMPLIFY                           |
|-------------------------------------|---------------------------------------|------------------------------------|---------------------------------|-------------------------------------|-----------------------------------|
| <b>B669.0047.096</b> White          | <b>B669.0044.095</b><br>Branco Brilho | <b>B669.0048.001</b><br>Arid White | <b>B635.0129.001</b> Rise White | <b>B669.0049.001</b> Reef White     | <b>B635.0128.001</b> Dune White   |
|                                     |                                       |                                    |                                 |                                     |                                   |
| AMPLIFY                             | EMOTIVE                               | FLUENT                             | RHYME                           | AMPLIFY                             | NY2LA                             |
| <b>B635.0124.096</b><br>Wind White  | EMV0S & EMV0G<br>True White           | FLT10 & FLT10G<br>White*           | 28503<br>Ivory Staccato         | <b>B645.0559.0951</b> White Diamond | NY210<br>Malibu White             |
|                                     |                                       |                                    |                                 |                                     |                                   |
|                                     |                                       |                                    |                                 |                                     | 16 16 16 16 16 1                  |
| CDE BLACK-WHITE AEK7KB60 & AEK7KB65 | TIDES 28110                           | FLUENT<br>FLT30G                   | EMOTIVE<br>EMV1S & EMV1G        | CDE VANITY  AEK7VA15 & AEK7VA10     | CDE VANITY AEK8A00                |
| Ultrawhite*                         | Sea Salt                              | Grey Glossy                        | Astonished White*               | Bianco Statuario*                   | Bianco Luce                       |
|                                     | Do                                    |                                    |                                 |                                     |                                   |
| TIME 2.0                            | PRECIOUS                              | SOHO                               | SOHO                            | SOHO                                | SONGBIRD                          |
| <b>T21</b><br>Snow                  | <b>35001</b><br>Calacatta*            | CANA400001760<br>Canvas White*     | CANA400002420<br>Vintage Grey   | CANA400002430<br>Gallery Grey       | SBD10<br>Whistling White          |
| and the same                        |                                       |                                    |                                 |                                     |                                   |
|                                     |                                       |                                    |                                 |                                     |                                   |
| AINSLEE PARK                        | TEMPO TMP10 & TMP10P                  | BLUERUN                            | 2CM SPAN<br>SPN01U              | CANAL STREET CST10                  | STORIED                           |
| AIN10 & AIN1W<br>Calacatta Gold     | Cotton White*                         | BLR10 & BLR10U<br>Antique White    | Snow                            | Levee White                         | <b>STE10G</b> Cotton White Glossy |
|                                     |                                       | Hil Buch                           |                                 |                                     |                                   |
| CELLAR                              | HIGH RIDGE                            | ENCHANT                            | ALUSTRA                         | EAST VILLAGE                        | CDE LIMESTONE                     |
| 34310                               | HRG10                                 | ENC10 & ENC1P                      | ALU20 & ALU20P                  | EVG10                               | AEK8LS10 & AEGWLS                 |
| Bleach                              | Stardust White                        | Honesty                            | Imperial Gold Calacatta         | Avenue A Gray                       | Clay                              |
|                                     |                                       |                                    |                                 |                                     |                                   |
| TIME 2.0                            | ALUSTRA                               | CDE VANITY                         | RHYME                           | SERENDIPITY                         | PASSENGER                         |
| <b>T22</b><br>White                 | ALU10 & ALU10P<br>Majestic White Lasa | <b>AEKXVA37</b><br>Onice Royal     | <b>28513</b><br>Silver Melody   | SDP10<br>Fortune White              | PSG10 & PSG10U<br>Wander White    |
|                                     |                                       |                                    | w.                              |                                     |                                   |
| LOCAL                               | AURA                                  | TIME 2.0                           | CONTINENT                       | TIDES                               | GRAVITATE                         |
| LCL10                               | AUR10                                 | T26                                | 29914                           | 28115                               | GVT10                             |
| Bistro                              | Canvas White                          | Silver                             | Delta Haze                      | Marine Fog                          | White                             |
| NV2LA                               | 2CM MINERAL                           | EMOTIVE                            | CEOUENCE                        | AINCLES DADY                        | CEDENIDIDITA                      |
| NY2LA<br>NY230                      | 2CM MINERAL<br>MIN10U                 | EMOTIVE<br>EMV3S & EMV3G           | SEQUENCE<br>34915               | AINSLEE PARK AIN40 & AIN4W          | SERENDIPITY<br>SDP30              |
| Riverside Steel                     | Alabaster                             | Coy Grey*                          | Current                         | Breccia Mist                        | Infinite Cool Gray                |