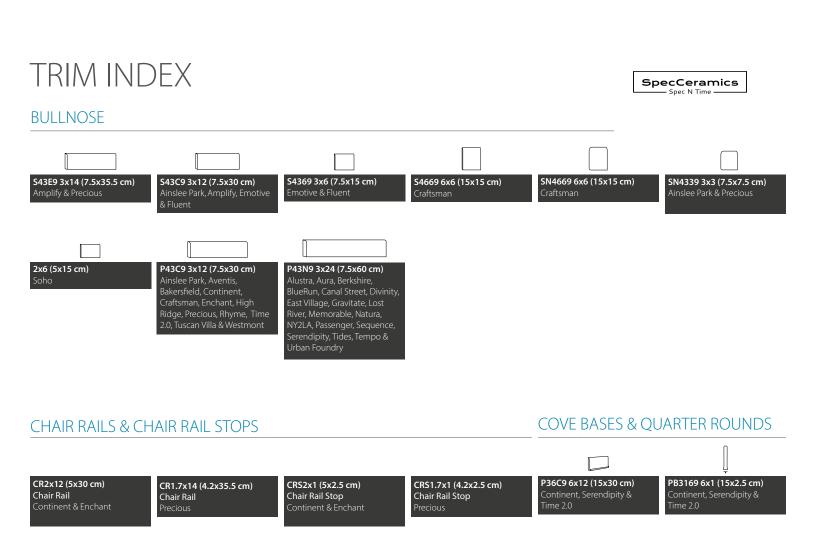

|

### SpecCeramics

### WHITE, GRAY & BLACK CONT.



Carbon (see page 140 for info)



ALU50 & ALU50P Regal Black



SDP70 Destiny Black



Antracita Charcoal



AEKXVA31 Pietra Grey



HRG50 Nightfall Black



Black



STE90G Black Cardamom Glossy



EMV10S & EMV10G Bravado Black\*



FLT40 & FLT40G Black\*



AEK7KB70 & AEK7KB75

SpecCeramics

#### BEIGE, BROWN & TAUPE





### BEIGE, BROWN & TAUPE CONT.



### SpecCeramics Spec N Time

### YELLOW, OCHRE, RED & PINK



SpecCeramics
Spec N Time

#### **BLUE & GREEN**





#### **METALLIC**



CDE = Cotto d'Este



# PRODUCT INDEX

| PORC<br>16 | ELAIN / CERAN | 11.0 |          |                | Variation | Strength<br>(lbf. avg.) | Hardness<br>(mohs)  | Absorption | Microban® | Tile | Base | Mosaic | Bullnose |
|------------|---------------|------|----------|----------------|-----------|-------------------------|---------------------|------------|-----------|------|------|--------|----------|
| 16         |               | /IIC |          |                |           |                         |                     |            |           |      |      |        |          |
|            | Ainslee Park  |      | IW+      | g¹             | V2        | ≥ 450                   | 7 mohs              | ≤ 0.5%     |           |      |      |        |          |
| 20         | Alustra       |      | IW+