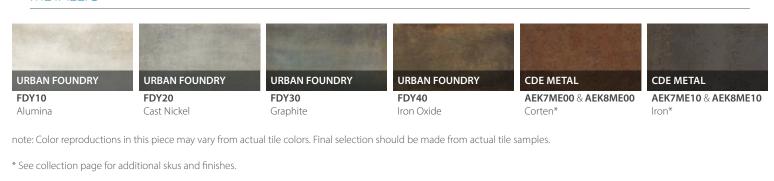

|

### SpecCeramics

### WHITE, GRAY & BLACK CONT.



Carbon (see page 140 for info)



ALU50 & ALU50P Regal Black



SDP70 Destiny Black



Antracita Charcoal



AEKXVA31 Pietra Grey



HRG50 Nightfall Black



Black



STE90G Black Cardamom Glossy



EMV10S & EMV10G Bravado Black\*



FLT40 & FLT40G Black\*



AEK7KB70 & AEK7KB75

SpecCeramics

#### BEIGE, BROWN & TAUPE





### BEIGE, BROWN & TAUPE CONT.



### SpecCeramics Spec N Time

### YELLOW, OCHRE, RED & PINK



SpecCeramics
Spec N Time

#### **BLUE & GREEN**





#### **METALLIC**



CDE = Cotto d'Este



# PRODUCT INDEX

| PORC<br>16 | ELAIN / CERAN | 11.0 |          |                | Variation | Strength<br>(lbf. avg.) | Hardness<br>(mohs)  | Absorption | Microban® | Tile | Base | Mosaic | Bullnose |
|------------|---------------|------|----------|----------------|-----------|-------------------------|---------------------|------------|-----------|------|------|--------|----------|
| 16         |               | /IIC |          |                |           |                         |                     |            |           |      |      |        |          |
|            | Ainslee Park  |      | IW+      | g¹             | V2        | ≥ 450                   | 7 mohs              | ≤ 0.5%     |           |      |      |        |          |
| 20         | Alus