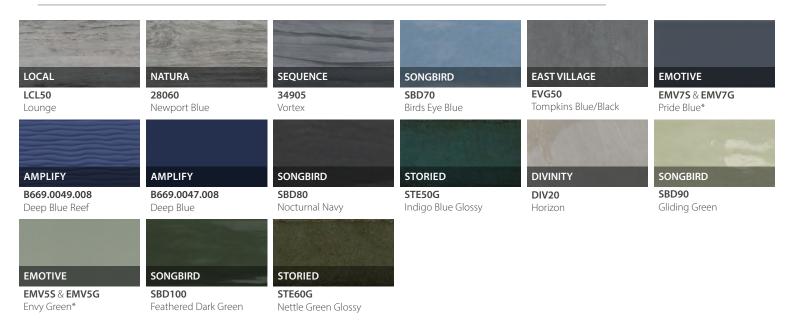

|

### SpecCeramics

### WHITE, GRAY & BLACK CONT.



Carbon (see page 140 for info)



ALU50 & ALU50P Regal Black



SDP70 Destiny Black



Antracita Charcoal



AEKXVA31 Pietra Grey



HRG50 Nightfall Black



Black



STE90G Black Cardamom Glossy



EMV10S & EMV10G Bravado Black\*



FLT40 & FLT40G Black\*



AEK7KB70 & AEK7KB75

SpecCeramics

#### BEIGE, BROWN & TAUPE





### BEIGE, BROWN & TAUPE CONT.



### SpecCeramics Spec N Time

### YELLOW, OCHRE, RED & PINK



SpecCeramics
Spec N Time

#### **BLUE & GREEN**





#### **METALLIC**



CDE = Cotto d'Este



# PRODUCT INDEX

| PORC<br>16 | ELAIN / CERAN | 11.0 |          |                | Variation | Strength<br>(lbf. avg.) | Hardness<br>(mohs)  | Absorption | Microban® | Tile | Base | Mosaic | Bullnose |
|------------|---------------|------|----------|----------------|-----------|-------------------------|---------------------|------------|-----------|------|------|--------|----------|
| 16         |               | /IIC |          |                |           |                         |                     |            |           |      |      |        |          |
|            | Ainslee Park  |      | IW+      | g¹             | V2        | ≥ 450                   | 7 mohs              | ≤ 0.5%     |           |      |      |        |